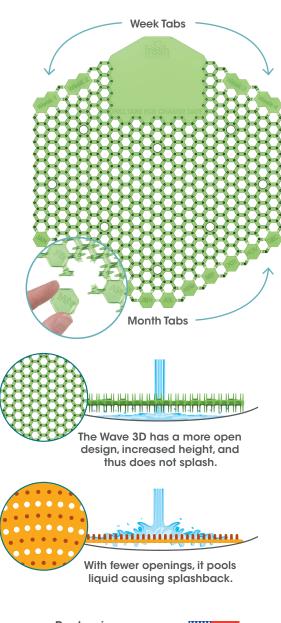

### Installs correctly every time

Unique design eliminates installation error and installs both ways without sacrificing splash reducing performance.

### Reduces splash and cleaning time

Double-sided posts and a unique hexagon lattice eliminate urine splash, cutting cleaning time.

### Reminds you when to change it

Simply pull off the week & month tabs to set your reminder.

### Watch it in action

See the performance test online at: www.youtube.com/user/freshproductsllc

|           | Fragrance       | Color      |
|-----------|-----------------|------------|
| INTENSITY | Herbal Mint     |            |
|           | Honeysuckle     | $\bigcirc$ |
|           | Kiwi Grapefruit |            |
|           | Fabulous        |            |
|           | Summer Sunshine |            |
|           | Spiced Apple    |            |
|           | Ocean Mist      |            |
| E         | Cotton Blossom  |            |
| $\leq$    | Mango           |            |
|           | Citrus          |            |
|           | Midnight Coast  |            |
|           | Coastal         |            |
|           | Cucumber Melon  |            |
|           |                 |            |