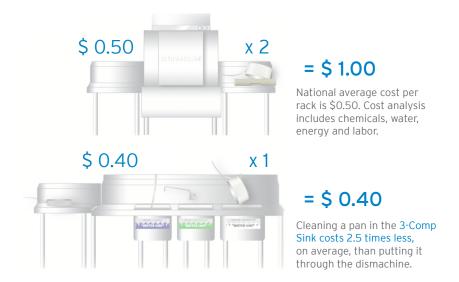

## **Ecolab Liquid Manual Detergent**

Washing pots and pans in a 3-compartment sink is one of the most cost effective ways to clean them. Ecolab liquid manual detergents are concentrated with ready-to-use dispensing to provide cost control at the sink.