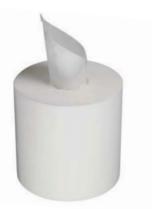

## 7.4" X 600', 2PLY, 6 ROLLS

The Livi® VPG family of products consistently delivers high quality performance that exceeds customer's expectations. The Livi® VPG Center-Pull Towel is a premium quality hand towel made from sustainable, virgin Rapidly Renewable Fiber, which produces a whiter, brighter, softer and greener product.

This 7.4" X 600', 2-ply, fully embossed center-pull towel provides an improved sensory hand feel which gives the ultimate look and feel. Superior thickness and increased absorbency make this the perfect towel for high traffic Class A office buildings and mid to upscale locations desiring an improved restroom image.