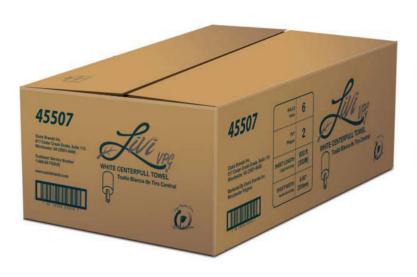

## 45507 CENTER-PULL TOWELS

## 7.4" X 600', 2PLY, 6 ROLLS

The Livi® VPG family of products consistently delivers high quality performance that exceeds customer's expectations. The Livi® VPG Center-Pull Towel is a premium quality hand towel made from sustainable, virgin Rapidly Renewable Fiber, which produces a whiter, brighter, softer and greener product.

| SKU NUMBER              | 45507                   |
|-------------------------|-------------------------|
| CASE SCS NUMBER         | 10810326010167          |
| SHEET SIZE              | 7.4" x 600'             |
| CASE DIMENSIONS (LxWxH) | 25.31" x 16.81" x 8.13" |
| CASE GROSS WEIGHT (LBS) | 18.12 lbs               |
| CASE CUBE               | 2.0                     |
| CASES PER PALLET        | 60                      |
| CASES PER LAYER         | 5                       |
| NUMBER OF LAYERS        | 12                      |
| PALLETS PER TRUCKLOAD   | 27                      |
| CASES PER TRUCKLOAD     | 1620                    |