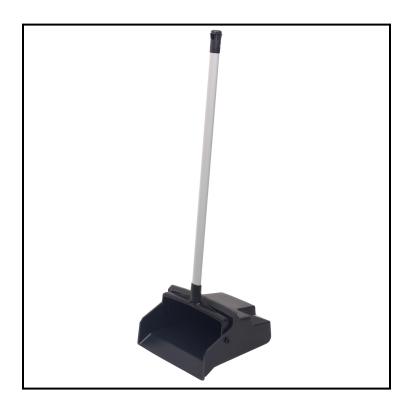

## LobbyMaster® Plastic Lobby Dust Pan, Black 2600

Keep your common areas clean with these Lobby Dust Pan combos.

## **Features**

- Easy lock 2-way handle can lock in the upright position
- Low-profile front edge allows for maximum pick-up
- Increased tray capacity; new broom cleaning teeth on yoke

| Item | Description              | Color/Scent | Size | <b>Private Labeling</b> | <b>Case Weight</b> | Case Cube | Packaging |
|------|--------------------------|-------------|------|-------------------------|--------------------|-----------|-----------|
| 2600 | Dust Pan with PVC Handle | Black       |      | Yes                     | 12.73              |           |           |