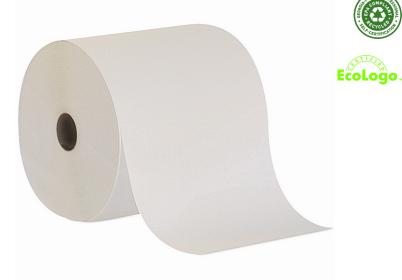

#### Envision<sup>®</sup> High Capacity Roll Towel

Green Seal Certified to GS-1 Standard. Economy, high capacity white EcoLogo CCD-086 hardwound roll towels offer reliable performance at a low cost.

## **Description:**

Designed to fit into a wide range of everyday dispensers, Envision® high capacity white economy hardwound towels help you keep costs under control. Low per-unit costs makes these towels the affordable choice for areas such as washrooms in government and public facilities, office buildings, foodservice facilities and lodging. Envision hardwound roll towels let you offer your customers quality and reliable performance at a low cost.

## Features & Benefits:

- » Offers dependable absorbency, thickness, and strength
- » Low per-unit cost make these paper towels a good everyday choice
- » High capacity reduces maintenance intervals and risk of product run-out in high-traffic areas
- » This product meets Green Seal™ Standard GS-1 based on chlorine free processing, energy and water efficiency, and content of 100% recovered material, with a minimum of 50% post -consumer material. GreenSeal.org.
- » Contains at least 50% Recycled Fiber. Meets or Exceeds EPA Comprehensive Procurement Guidelines.
- » Processed Chlorine Free® Certified
- » Can help earn LEED credits