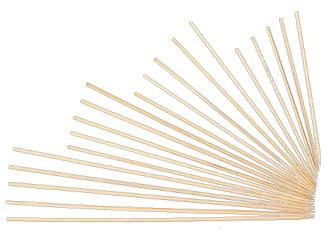

## **Bamboo Skewers**

From kitchen preparation to table presentation and serving, skewers are versatile, durable and decorative. Round and pointed on one end, in a variety of sizes to meet any need. Great for craft uses too! All Rofson bamboo products are compostable and constructed from materials that fully comply with FDA requirements for food contact.

- Work great on grill and in oven, accommodating a variety of fruits, vegetables, meats and seafood.
- Available in 6" (BA6), 8" (BA8), 10" (BA10), and 12" (BA12) lengths
- Packed in shelf-ready boxes
- Made from renewable bamboo