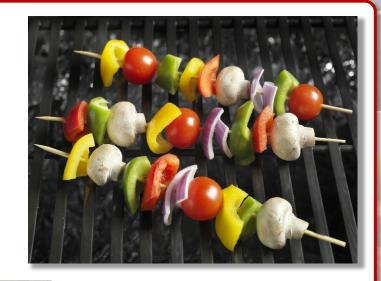

## **Bamboo Skewers**

From kitchen preparation to table presentation and serving, skewers are versatile, durable and decorative. Round and pointed on one end, in a variety of sizes to meet any need. Great for craft uses too! All Rofson bamboo products are compostable and constructed from materials that fully comply with FDA requirements for food contact.

- Work great on grill and in oven, accommodating a variety of fruits, vegetables, meats and seafood.
- Available in 6" (BA6), 8" (BA8), 10" (BA10), and 12" (BA12) lengths
- Packed in shelf-ready boxes
- Made from renewable bamboo