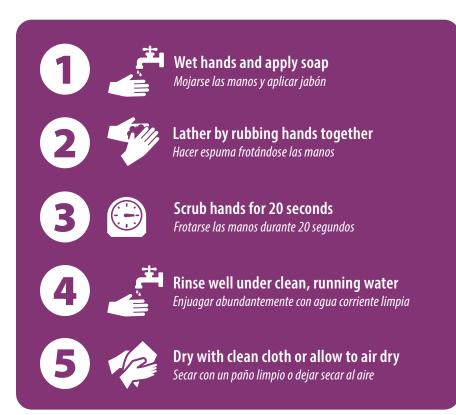

## Victoria Bayes Quality products for everyday needs.

# **Soft Touch**Antibacterial Hand Soap



### **DESCRIPTION**

This product is a thick antiseptic hand soap that effectively removes bacteria with normal use and is enhanced with emollients for softer, smoother hands. For use in Positive Pressure Dispensers.

Please read entire container label for detailed instructions and safety information.

#### **DIRECTIONS**



#### **FEATURES**

- · Mild to skin
- · Enhances softer and smoother hands
- Effective against disease-causing germs

#### **ADVANTAGES**

- Ready to use
- · Easily dispensed

#### BENEFITS

 Perfect for soap dispensers in restaurants, offices, schools, hospitals, and all public restrooms

#### **SPECIFICATIONS**

| Color     | Orange        |
|-----------|---------------|
| Fragrance | Clean         |
| pH Range  | 7.0-9.0       |
| Dilution  | RTU           |
| Viscosity | 2800-3300 cps |
| Density   | 8.51          |

#### **REORDER#**

L05441 .....4/1 gallon

victoriabayproducts.com | 255 Route 1 & 9, Jersey City, NJ 07306 | (800) 535-5053