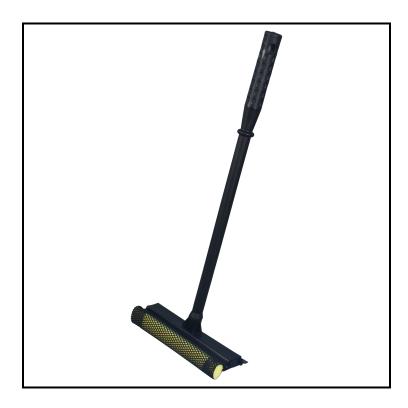

## Impact® Window Sponge Squeegee, 8 in. x 21-½ in., Black/Yellow 7458

Economy option squeegee tool for cleaning glass.

## **Features**

- Nylon net covered sponge; improves life of sponge and scrubbing power for tough residue
- 8" soft rubber squeegee on opposite side
- Each head unit packed with 20" polypropylene handle