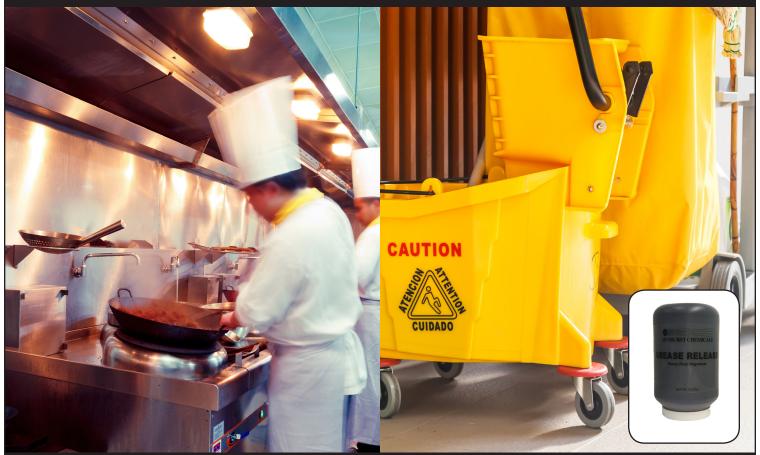

# **GREASE RELEASE**

Heavy Duty Degreaser

**GREASE RELEASE** is a soild heavy duty grill cleaner, oven cleaner, and general degreaser. It removes protein soils, animal fats, carbonized grease, and encrusted soils from floors, walls, food processing equipment (grills, hoods, ovens, fryers) and kitchen utensils. A unique blend of surfactants and detergents leaves surfaces clean and film free.

100% active raw materials - no water or fillers added.

Specially formulated for cleaning the toughest grease related soils in the following applications:

Carbon Floors Ovens

Grills Hoods Processing Equipment

Unique blend of alkali and surfactants to create an effective, easy to use degreaser.

High solvent content to dissolve burned-on soils.

Each capsule yields 120-600 gallons of use solution.

Product is Kosher certified.