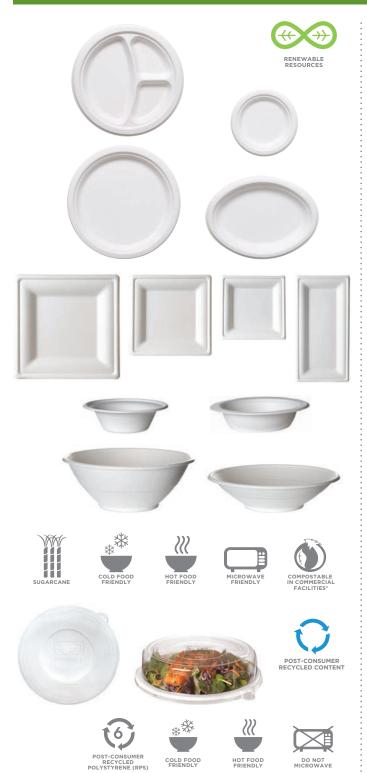

## Sugarcane Dinnerware

Made from 100% renewable and reclaimed resources
Made with sugarcane, a rapidly renewable resource
Meet ASTM standards for compostability, BPI certified
Grease and cut resistant

Molded construction designed for strength and style 24/40oz. bowls are great for rice and pasta and perfect for take-out applications by adding a lid (EP-BLRLID)

For use with hot or cold foods

Microwave and freezer safe

#### **Plates**

| ITEM#   | SIZE                        | QTY.     |
|---------|-----------------------------|----------|
| EP-P016 | 6 in. Plate                 | 1,000/cs |
| EP-P011 | 7 in. Plate                 | 1,000/cs |
| EP-P013 | 9 in. Plate                 | 500/cs   |
| EP-P005 | 10 in. Plate                | 500/cs   |
| EP-P007 | 10 in. Plate, 3-Compartment | 500/cs   |
| EP-P009 | 10 x 7 in. Oval Plate       | 500/cs   |

## **Square Plates**

| ITEM#   | SIZE              | DIMS       | QTY.   |
|---------|-------------------|------------|--------|
| EP-P021 | Small Plate       | 6 in.      | 500/cs |
| EP-P022 | Medium Plate      | 8 in.      | 500/cs |
| EP-P023 | Large Plate       | 10 in.     | 250/cs |
| EP-P024 | Rectangular Plate | 10 x 5 in. | 500/cs |

#### **Bowls**

| ITEM#    | SIZE                  | QTY.     |
|----------|-----------------------|----------|
| EP-BL12  | 12 oz. Bowl           | 1,000/cs |
| EP-BL16  | 16 oz. Bowl           | 1,000/cs |
| EP-BL24  | 24 oz. Bowl           | 400/cs   |
| EP-BL40  | 40 oz. Bowl           | 400/cs   |
| EP-BL40L | 40 oz. Bowl PLA-Lined | 400/cs   |

# 100% Recycled Content Lids

Fit 9 in. Plates and 24 & 40 oz. Bowls

Made from 100% post-consumer recycled bottles

Strong and durable like traditional plastic lids while using no virgin petroleum

| ITEM#      | ITEM               | QTY.   |
|------------|--------------------|--------|
| EP-P013LID | 9 in. Plate Lid    | 300/cs |
| EP-BLRLID  | 24/40 oz. Bowl Lid | 400/cs |
|            |                    |        |