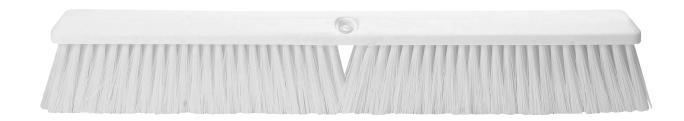

## **Benefits & Features**

- Combines heavy front bristles with fine and medium back bristles for a more thorough clean
- Non-absorbent block provides a more hygienic use
- Use with sweeping compounds for an even deeer clean
- Standard 3/4-5 ACME thread fits a variety of standard handles (sold separately)
- FDA compliance block and bristles

| Prod No                 | Description    | Dimensions (L x W) | <b>Bristle Trim</b> | Color*                                             | Pack  |
|-------------------------|----------------|--------------------|---------------------|----------------------------------------------------|-------|
| Omni Sweep <sup>®</sup> |                |                    |                     |                                                    |       |
| 41890EC                 | 18" Omni Sweep | 18" x 3"           | 3"                  | 01, 02, 03, 04, 05, 09, 14, 23, 24, 25, 26, 68, 75 | 12 ea |
| 41891EC                 | 24" Omni Sweep | 24" x 3"           | 3"                  | 01, 02, 03, 04, 05, 09, 14, 23, 24, 25, 26, 68, 75 | 12 ea |