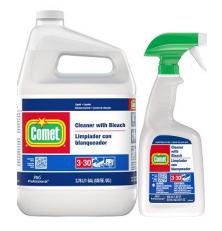

| Pack/Size  | Description                           | UPC               |
|------------|---------------------------------------|-------------------|
| 8/32 oz    | Comet Cleaner w/Bleach                | 000-37000-02287-9 |
| 3/3.78 lit | Comet Cleaner w/Bleach CL             | 100-37000-31641-8 |
| 3/1 gal    | Comet Cleaner w/Bleach w/Spray Bottle | 000-37000-02291-6 |