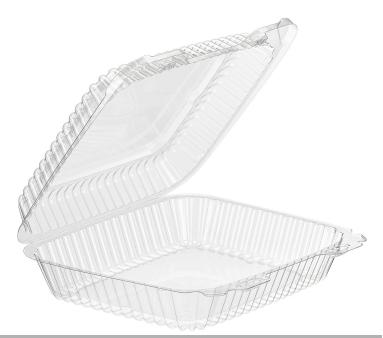

## **Product Detail**

Clamshell, featuring a barlock, in a rectangular footprint, 7.88 x 6.75 single compartment

| Product Number             | VPP737A                                               | UPC                         | 707068010544                                   |
|----------------------------|-------------------------------------------------------|-----------------------------|------------------------------------------------|
| Product Details            |                                                       | Case Details                |                                                |
| Compartments               | 1                                                     | Case Pack                   | 200                                            |
| Volume (oz)                | 62.9                                                  | Case Weight (lbs)           | 15.6                                           |
| Product ID (")             | $7^{\frac{7}{8}}$ x 6 $\frac{3}{4}$ x 2 $\frac{3}{8}$ | Case Dimensions OD (")      | $16^{3}/_{16}$ x $13^{3}/_{8}$ x $17^{1}/_{4}$ |
| Product OD (")             | $8^{7}/_{16}$ x $7^{15}/_{16}$ x 2 $^{7}/_{16}$       | Case Cubic feet             | 2.2                                            |
| Base/Lid Ratio             | 55/45                                                 | Cartons per Skid            | 45                                             |
|                            |                                                       | Pallet configuration (TiHi) | 9 x 5                                          |
| Applications               | Cookies & Donuts, Produce, Salads & Sandwiches        |                             |                                                |
| <b>Market Applications</b> | Food Service, Processor, Supermarket                  |                             |                                                |