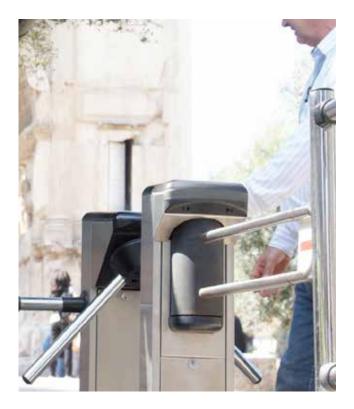

# ERGONOMICS AND PRACTICALITY

The horizontal, bidirectional movement of the arm allows users to pass smoothly through the turnstile.