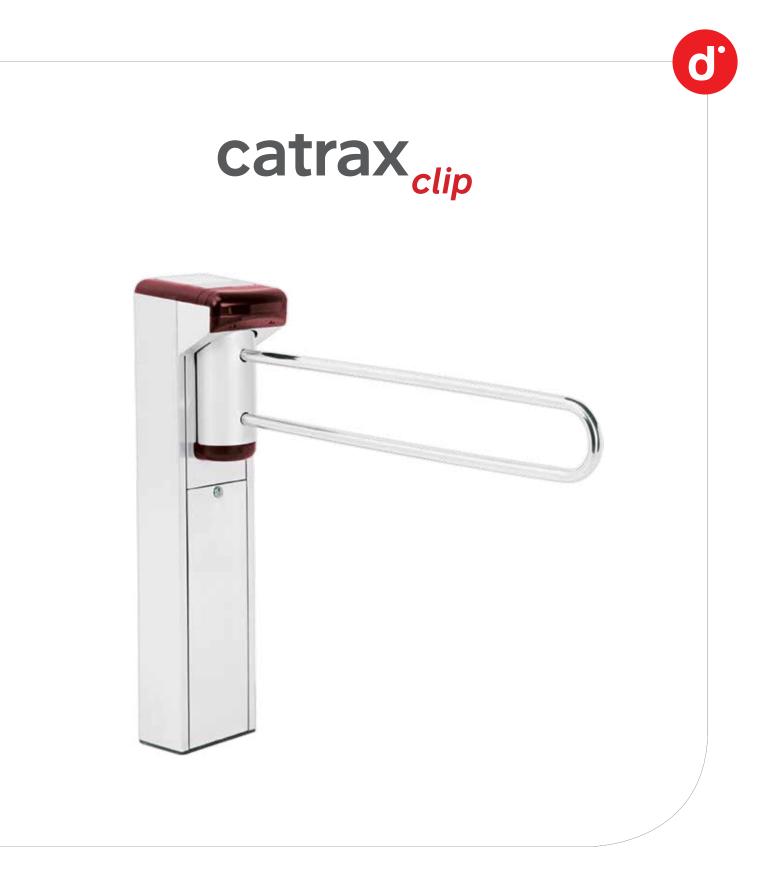

## **DESIGN AND SAFETY**

A frase "The top panel of Catrax Clip is manufactured in high impact engineering plastic and is available in black, Bordeaux red and green (special colors can be optionally supplied).

## **CUSTOMIZED PRODUCTS**

On top of that, the stainless steel cover can be customized with the customer's own brand identity." deve ser "The top panel of Catrax Clip is manufactured in high impact engineering plastic. The stainless steel cover can be customized with the customer's own brand identity.