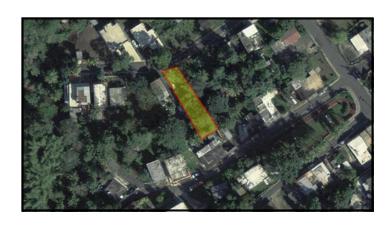

# Photograph Addendum

| Borrower/Client  | Sorrower/Client                      |               |       |    |          |       |  |  |
|------------------|--------------------------------------|---------------|-------|----|----------|-------|--|--|
| Property Address | IV-109 Truman St., Jose Mercado Dev. |               |       |    |          |       |  |  |
| City             | Caguas                               | County Caguas | State | PR | Zip Code | 00725 |  |  |
| Lender           |                                      |               |       |    |          |       |  |  |

**Partial front view** 

Partial rear view

Street scene

Street scene

**Aerial view**