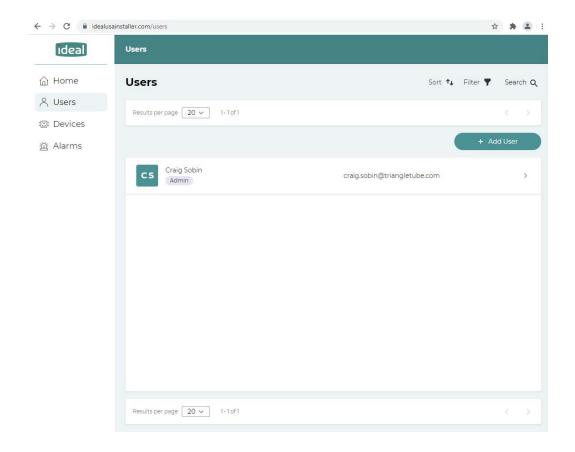

2. On the Users page hit the '+ Add User' button on the right hand side of the screen

3. Now fill in the form, you can decide if the new user has admin rights or just normal user rights, then hit save.