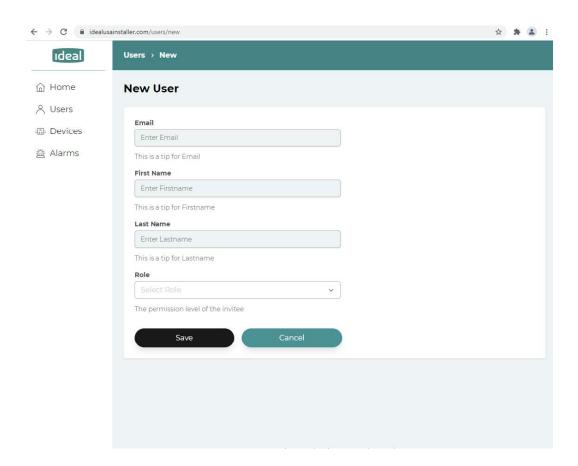

2. On the Users page hit the '+ Add User' button on the right hand side of the screen

3. Now fill in the form, you can decide if the new user has admin rights or just normal user rights, then hit save.

Admin – Can add/remove users/Admin Users – Cannot add/remove users/Admin

Now either user can monitor all boilers that are connected by either user in the company.

Please contact technical support at <u>techsupport@idealusa.com</u> or 800-411-9999 x575 with any questions.