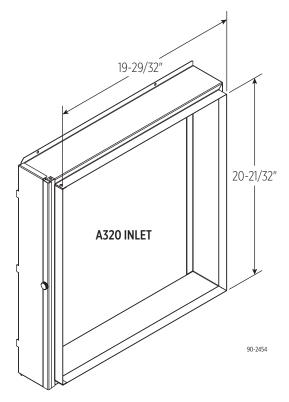

## 5807 Duct Kit

## **Installation Instructions**

## **WARNING**

Sharp edges may cause serious injury from cuts. Use care when cutting plenum openings and handling duct work.

- When installing duct work, keep duct runs short with a minimum number of bends.
- Increasing the external static pressure will increase the power consumption and decrease the airflow, capacity and efficiency of the dehumidifier. Do not exceed 0.6"w.c.
- Equivalent round duct is 22".
   To reduce overall external static pressure, avoid using metal flex duct.