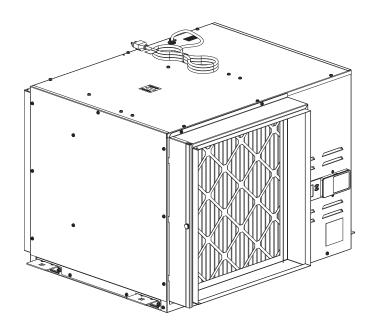

## 5807 Duct Kit

## **Installation Instructions**

## **WARNING**

Sharp edges may cause serious injury from cuts. Use care when cutting plenum openings and handling duct work.

- When installing duct work, keep duct runs short with a minimum number of bends.
- Increasing the external static pressure will increase the power consumption and decrease the airflow, capacity and efficiency of the dehumidifier. Do not exceed 0.6"w.c.
- Equivalent round duct is 22".
   To reduce overall external static pressure, avoid using metal flex duct.