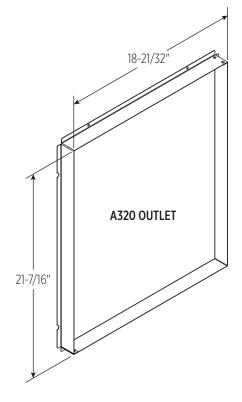

## 5807 Duct Kit

## **Installation Instructions**

## **WARNING**

Sharp edges may cause serious injury from cuts. Use care when cutting plenum openings and handling duct work.

- When installing duct work, keep duct runs short with a minimum number of bends.
- Increasing the external static pressure will increase the power consumption and decrease the airflow, capacity and efficiency of the dehumidifier. Do not exceed 0.6"w.c.
- Equivalent round duct is 22".
   To reduce overall external static pressure, avoid using metal flex duct.