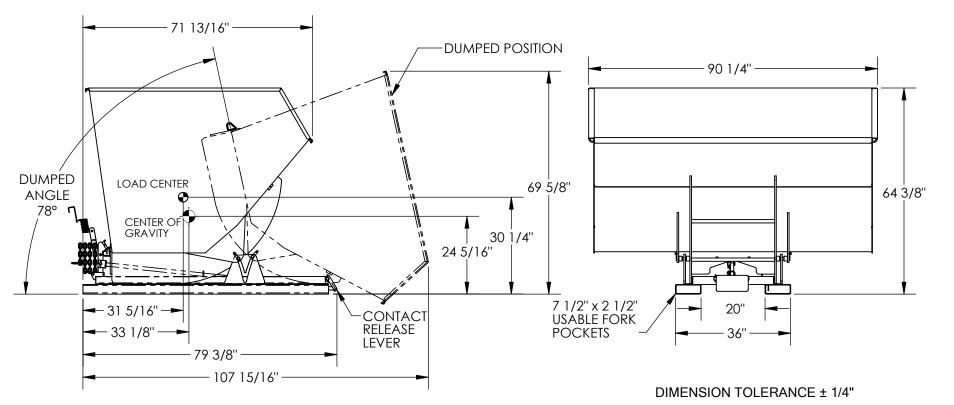

## STANDARD FEATURES

MODEL NUMBER: D-500-HD VOLUME: 5 CU. YDS. CAPACITY: 6,000 LBS. OVERALL WIDTH: 90 1/4" OVERALL LENGTH: 79 3/8" OVERALL HEIGHT: 64 3/8" PULL CABLE IS AT LEAST: 48" TOUGH BAKED IN POWDER COATED BLUE FINISH