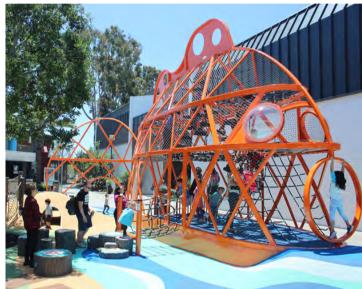

### **MONUMENTAL**

Our Ropes Courses offer a monumental play experience filled with limitless possibilities and hours of amusement.

These custom-designed ropes courses are innovative creations of free-form, multiplane net climbers that are never the same play experience twice.

Unlike traditional playgrounds with defined play movement, Dynamo keeps everyone entertained with nets that twist, turn, rise and fall in complex connected paths.

These impressive structures attract kids of all ages and even adults, too! They help all users work on their balance, coordination and overall strength. Plus, they are a breathtaking addition to any community or destination playground.