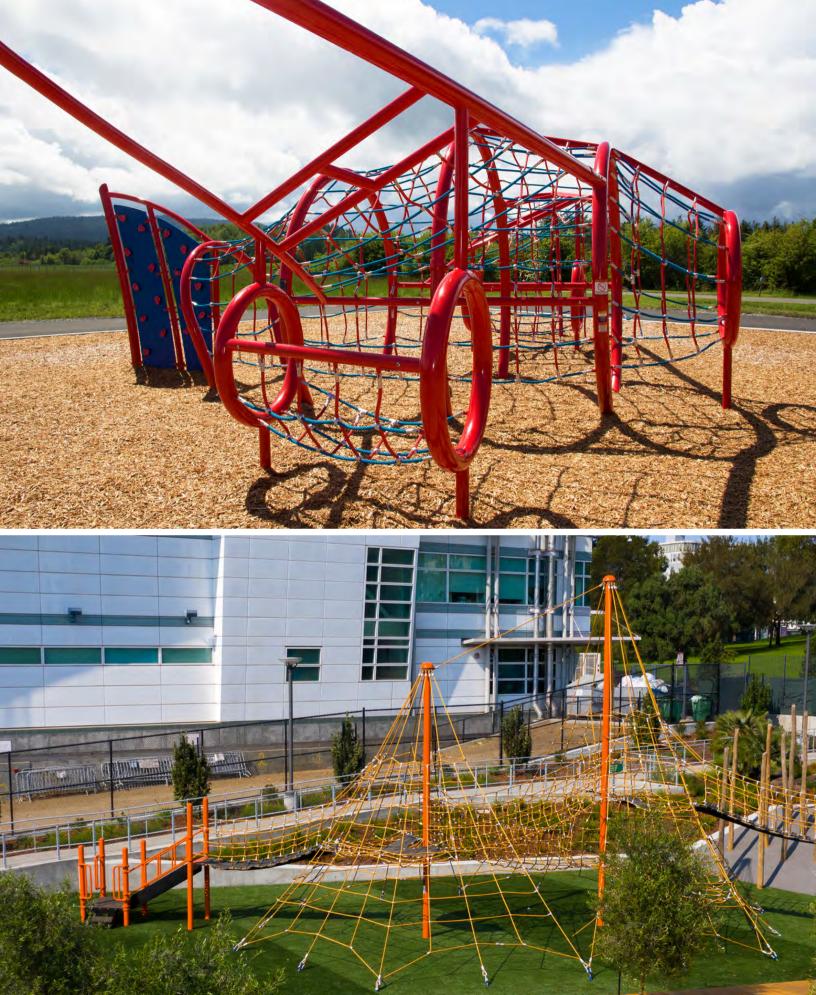

### **MONUMENTAL**

Our Ropes Courses offer a monumental play experience filled with limitless possibilities and hours of amusement.

These custom-designed ropes courses are innovative creations of free-form, multiplane net climbers that are never the same play experience twice.

Unlike traditional playgrounds with defined play movement, Dynamo keeps everyone entertained with nets that twist, turn, rise and fall in complex connected paths.

These impressive structures attract kids of all ages and even adults, too! They help all users work on their balance, coordination and overall strength. Plus, they are a breathtaking addition to any community or destination playground.