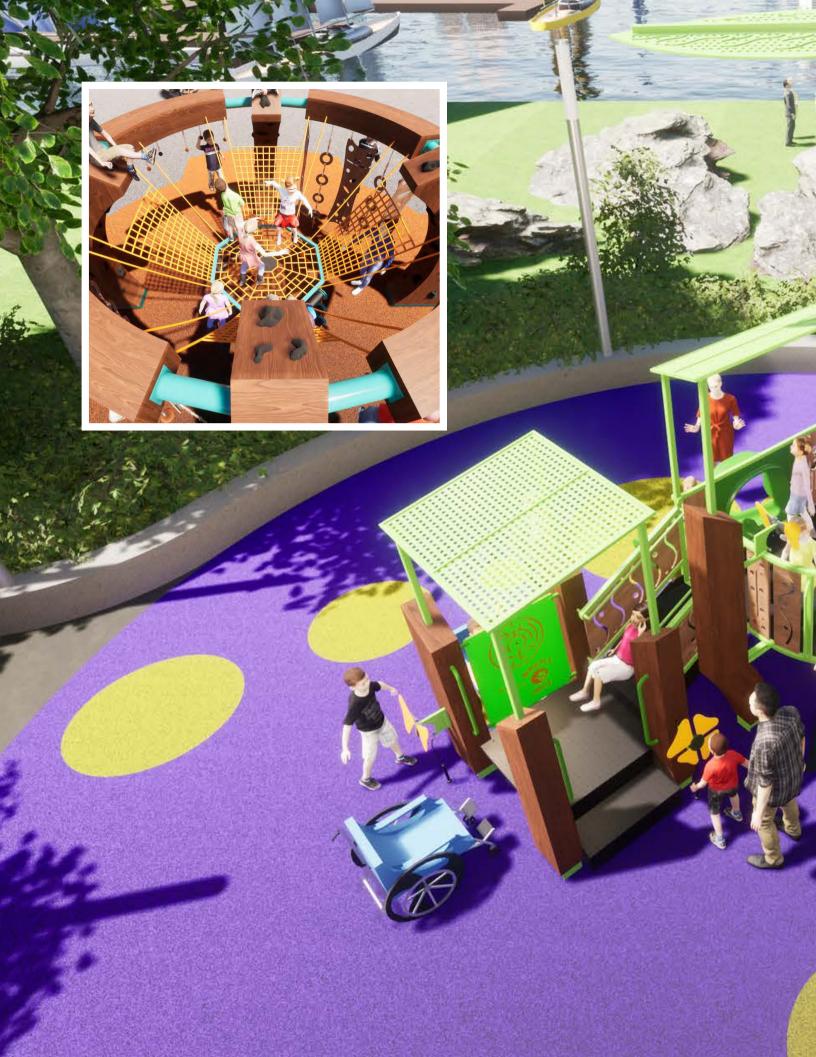

# LEWIS AND CLARK LANDING AT THE RIVERFRONT

### Community at its Core

Get ready for an immensely fun and interactive play experience for the entire family.

Lewis And Clark Landing at the RiverFront is a vibrant community hub that fosters long-lasting friendships and collaborative play. Bring this magnificent playground to your city and give your community the ultimate play experience.

Built with durability in mind, this playground is equipped with weather-resistant materials, ensuring year-round enjoyment.

Each area is an artistic marvel, uniquely crafted and designed to ignite every child's imagination. All ages and abilities are invited to explore every corner of this seemingly endless world of amusement.

### It Comes Alive at Night

The fun doesn't have to stop when the sun goes down! Thanks to the illuminated structures, Lewis And Clark Landing at the RiverFront is filled with well-lit areas for all to enjoy. Lighting is placed strategically to ensure a safe and enchanting adventure under the stars.