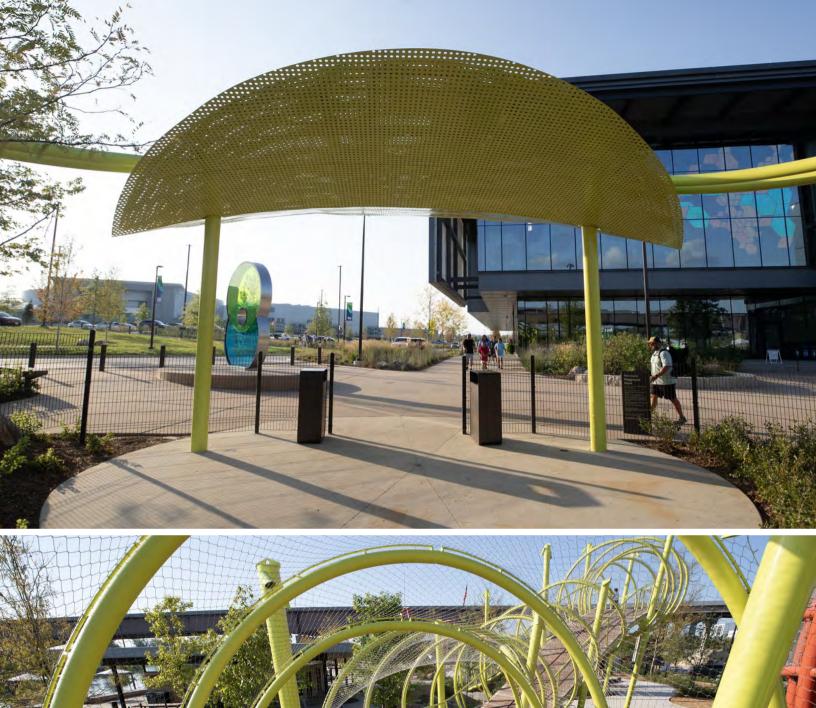

# LEWIS AND CLARK LANDING AT THE RIVERFRONT

### Community at its Core

Get ready for an immensely fun and interactive play experience for the entire family.

Lewis And Clark Landing at the RiverFront is a vibrant community hub that fosters long-lasting friendships and collaborative play. Bring this magnificent playground to your city and give your community the ultimate play experience.

Built with durability in mind, this playground is equipped with weather-resistant materials, ensuring year-round enjoyment.

Each area is an artistic marvel, uniquely crafted and designed to ignite every child's imagination. All ages and abilities are invited to explore every corner of this seemingly endless world of amusement.

### It Comes Alive at Night

The fun doesn't have to stop when the sun goes down! Thanks to the illuminated structures, Lewis And Clark Landing at the RiverFront is filled with well-lit areas for all to enjoy. Lighting is placed strategically to ensure a safe and enchanting adventure under the stars.