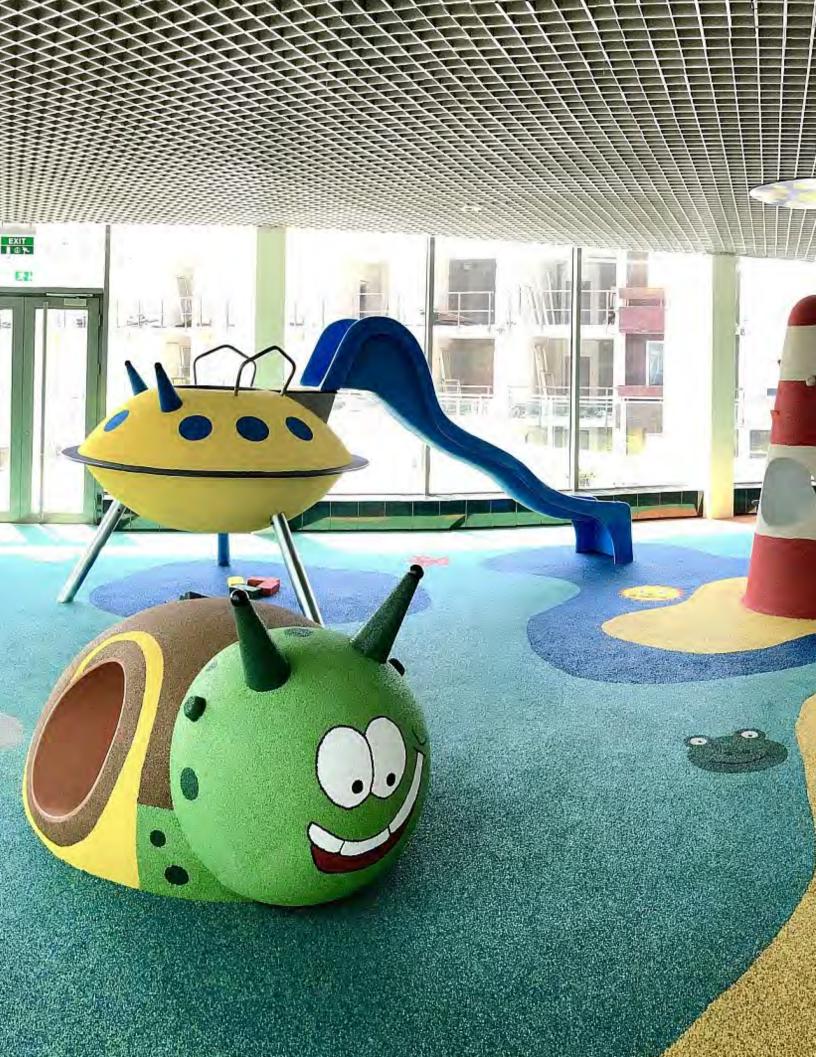

# OVNI TRACK RIDE

The **Ovni Track Ride** is a multi-user and inclusive game that is sure to turn heads and put your park on the map.

### **Our Famous Biggo Seat**

With the implementation of our Biggo seat, we have created a multi-user and inclusive game that is sure to turn heads and put your park on the map. Our Biggo seat is fully accessible and can be used by multiple children at a time. The dish-like seat conjures up shared images of soaring spaceships or flying carpets, all while helping children of all abilities develop their balance and enjoy some well-deserved and well-needed social interaction.

This innovative and monumental game features a unique design that allows the Biggo seat to return back to its original starting point all on its own. This means that no child is left at one end and there is no need to physically return the swing back to the beginning, allowing for less work and more play!