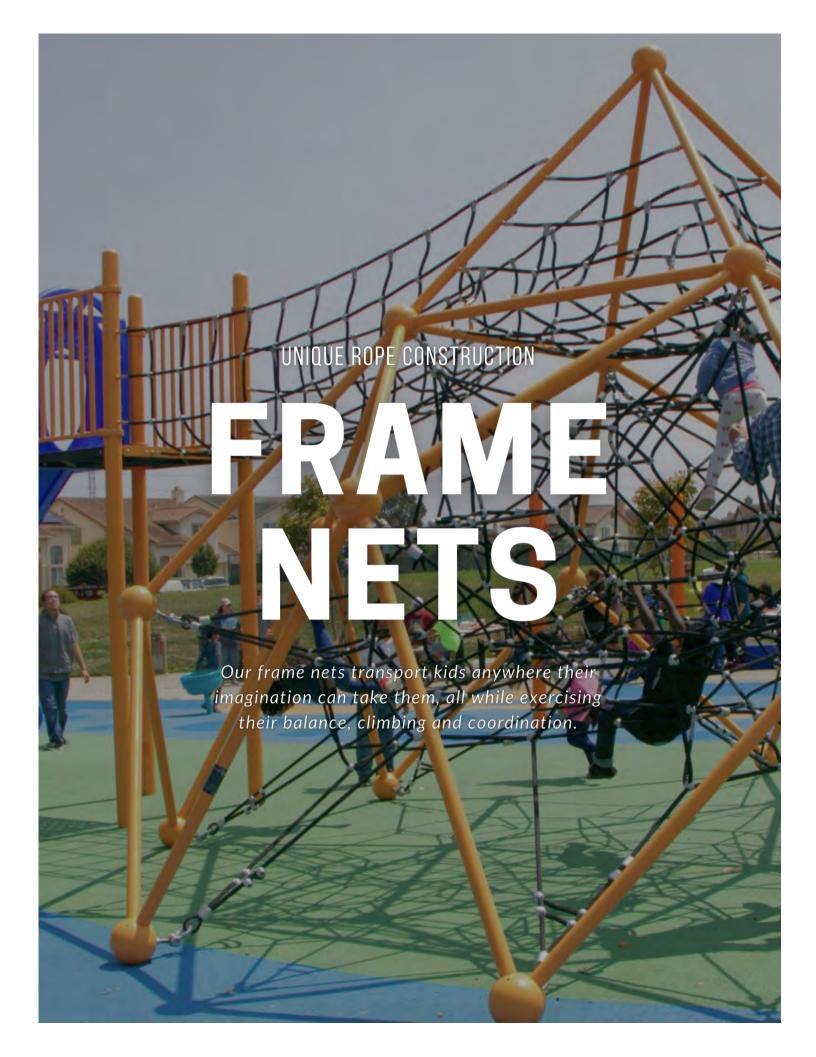

### **3D EXPERIENCE**

Frame Nets are the perfect complement to any playground design. Built on heavy gauge steel frames using Dynamo's unique rope construction, these games are the ideal place for children to practice their balance and climbing skills.

Designed to challenge your thinking, our Frame Nets provide a three-dimensional experience. Children are encouraged to sharpen their problem-solving skills as they must climb through the frames in order to play in the nets.

Frame Nets invite children to explore through the use of free play. The intricate net structure encourages critical thinking and is unlike anything you've seen before!

Our Frame Nets can be customized to include the addition of spinners, slides, rope bridges, panels, and pendulum steppers. This makes for a truly unique play experience.

Our Frame Nets transport children to anywhere their imagination will take them. These structures will allow generations of adventurers to complete their valiant quests.