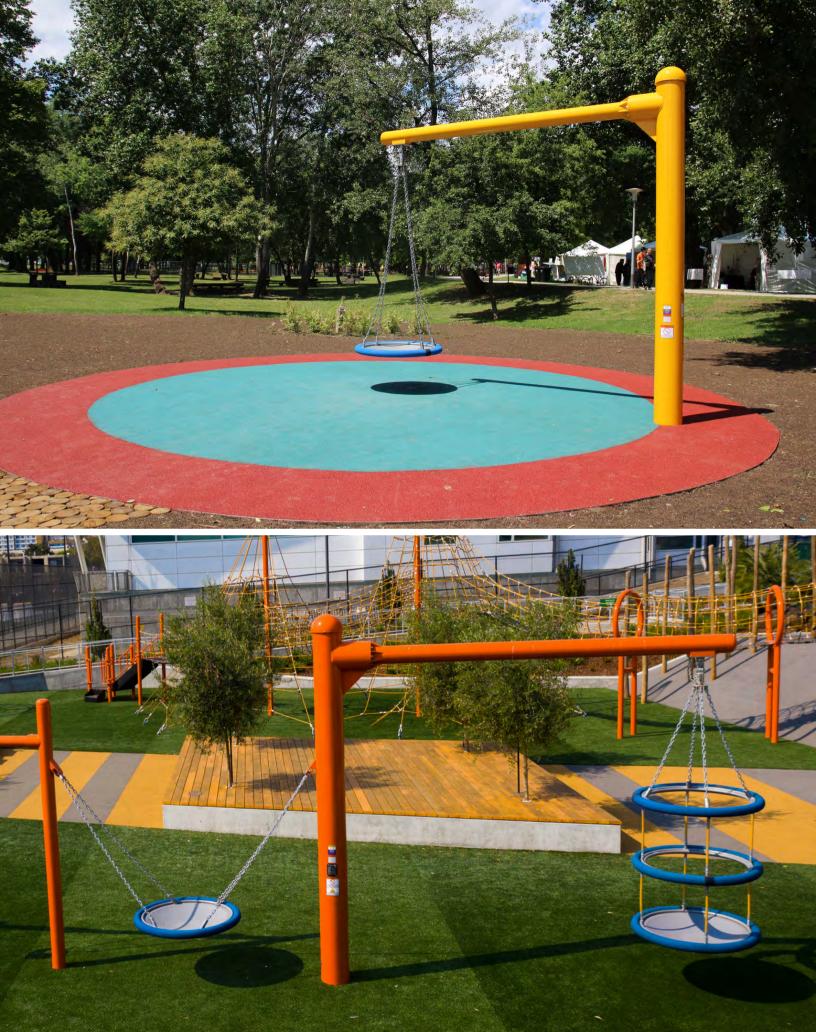

### **MULTI-USER**

We created multi-user, multi-directional swings that give an unpredictable thrill with every turn!

We've made sure that our swings can be combined with traditional swings, using classic posts to add bays of buckets or belt swing seats.

They are built with an aluminum seat and a safety bumper encompassing the seat. This way, the seat doesn't get hot in the sun and also protects children from injuries.

With exciting swinging action, Dynamo's Biggo Swings offer incredible benefits with its world-leading, revolutionary design.

This includes universal access, appeal for all ages, and a safe experience for everyone.

Our goal is to work with you from start to finish, and beyond!

We're here to build the perfect playspace for your community by incorporating our award-winning products.

Come and get your share of thrills with our Biggo Swings!