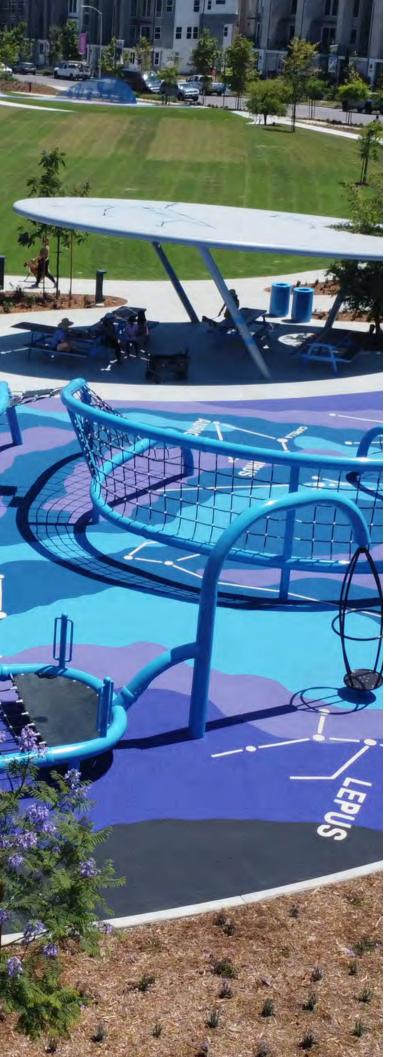

### **MONUMENTAL**

Our Ropes Courses offer a monumental play experience filled with limitless possibilities and hours of amusement.

These custom-designed ropes courses are innovative creations of free-form, multiplane net climbers that are never the same play experience twice.

Unlike traditional playgrounds with defined play movement, Dynamo keeps everyone entertained with nets that twist, turn, rise and fall in complex connected paths.

These impressive structures attract kids of all ages and even adults, too! They help all users work on their balance, coordination and overall strength. Plus, they are a breathtaking addition to any community or destination playground.