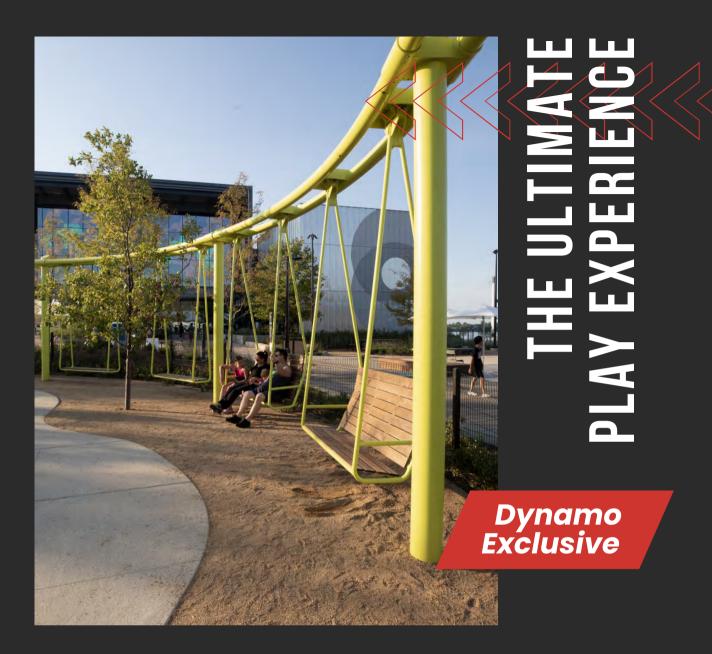

### **MULTI-USER**

We created multi-user, multi-directional swings that give an unpredictable thrill with every turn!

We've made sure that our swings can be combined with traditional swings, using classic posts to add bays of buckets or belt swing seats.

They are built with an aluminum seat and a safety bumper encompassing the seat. This way, the seat doesn't get hot in the sun and also protects children from injuries.

With exciting swinging action, Dynamo's Biggo Swings offer incredible benefits with its world-leading, revolutionary design.

This includes universal access, appeal for all ages, and a safe experience for everyone.

Our goal is to work with you from start to finish, and beyond!

We're here to build the perfect playspace for your community by incorporating our award-winning products.

Come and get your share of thrills with our Biggo Swings!