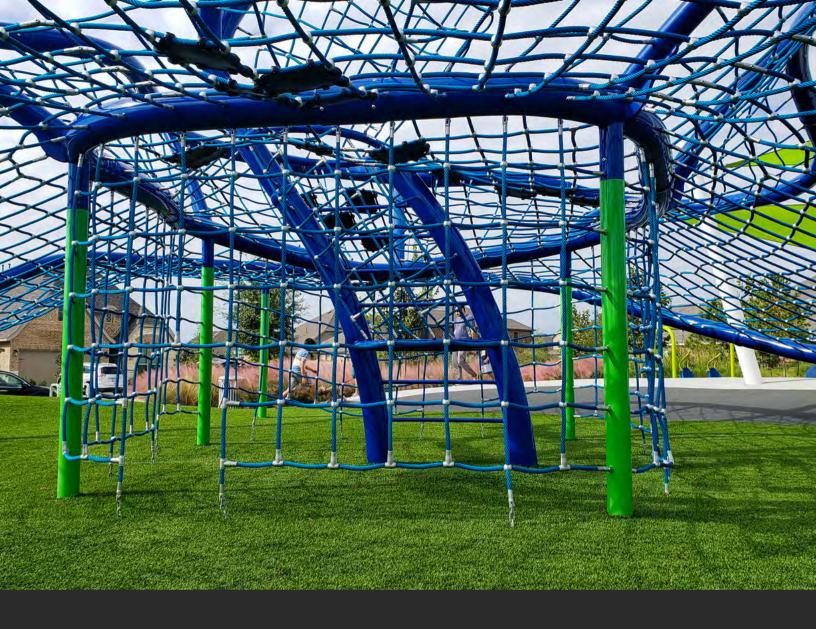

### **MONUMENTAL**

Our Ropes Courses offer a monumental play experience filled with limitless possibilities and hours of amusement.

These custom-designed ropes courses are innovative creations of free-form, multiplane net climbers that are never the same play experience twice.

Unlike traditional playgrounds with defined play movement, Dynamo keeps everyone entertained with nets that twist, turn, rise and fall in complex connected paths.

These impressive structures attract kids of all ages and even adults, too! They help all users work on their balance, coordination and overall strength. Plus, they are a breathtaking addition to any community or destination playground.