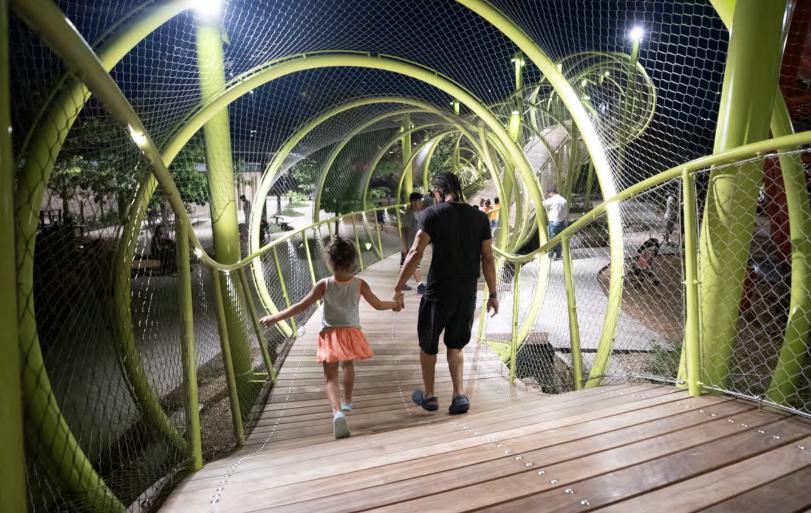

### It Comes Alive at Night

The fun doesn't have to stop when the sun goes down! Thanks to the illuminated structures, Lewis And Clark Landing at the RiverFront is filled with well-lit areas for all to enjoy. Lighting is placed strategically to ensure a safe and enchanting adventure under the stars.