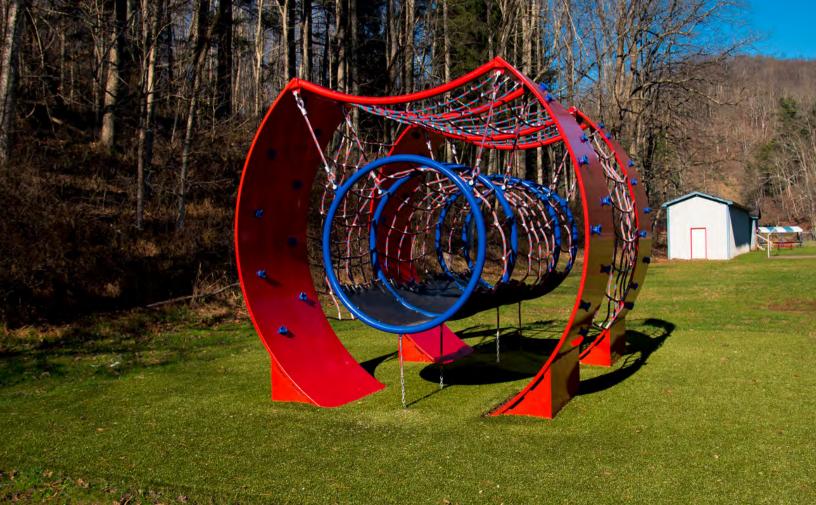

### **MONUMENTAL**

Our Ropes Courses offer a monumental play experience filled with limitless possibilities and hours of amusement.

These custom-designed ropes courses are innovative creations of free-form, multiplane net climbers that are never the same play experience twice.

Unlike traditional playgrounds with defined play movement, Dynamo keeps everyone entertained with nets that twist, turn, rise and fall in complex connected paths.

These impressive structures attract kids of all ages and even adults, too! They help all users work on their balance, coordination and overall strength. Plus, they are a breathtaking addition to any community or destination playground.