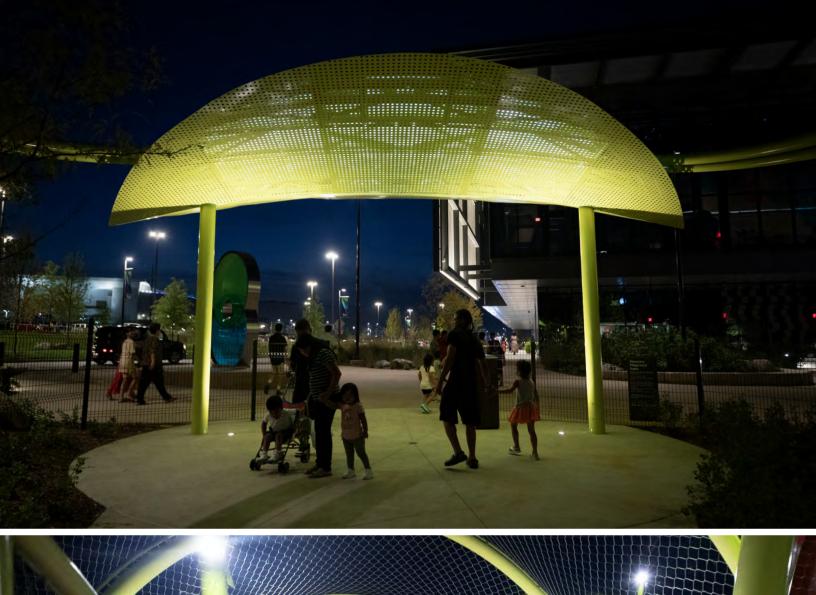

### It Comes Alive at Night

The fun doesn't have to stop when the sun goes down! Thanks to the illuminated structures, Lewis And Clark Landing at the RiverFront is filled with well-lit areas for all to enjoy. Lighting is placed strategically to ensure a safe and enchanting adventure under the stars.