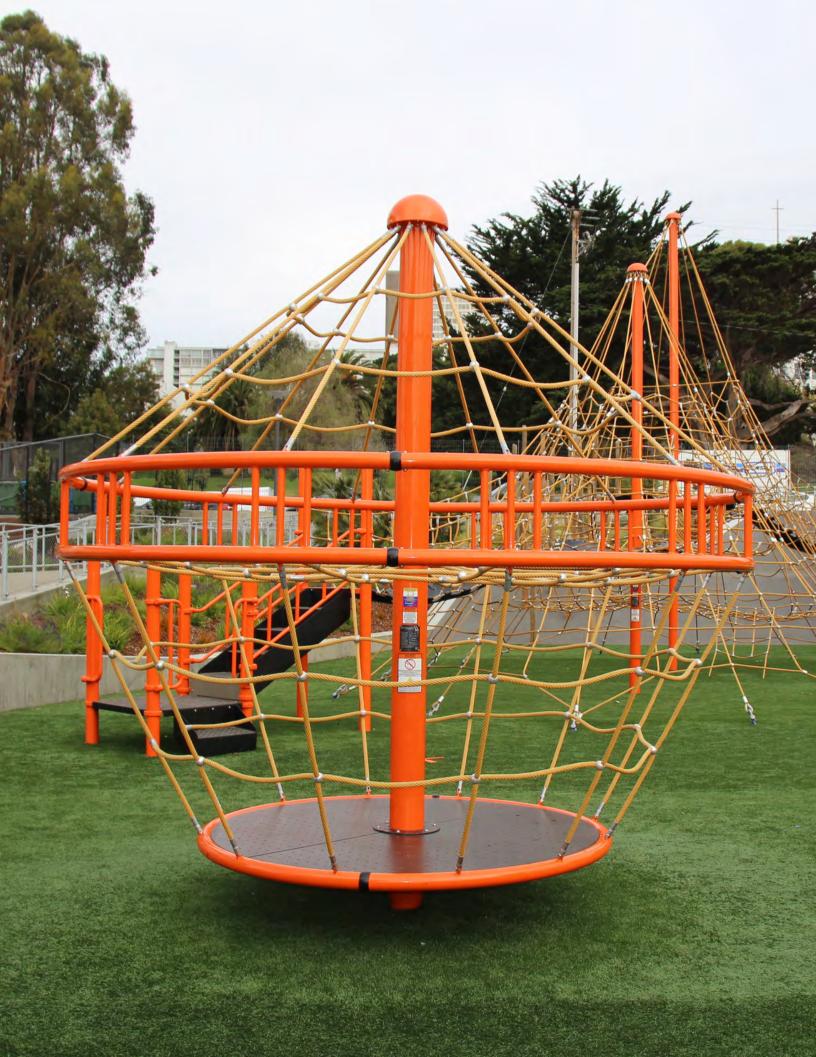

### **WORLD FAMOUS**

Our Rotating Climbers are extremely popular, innovative, and fun. This game allows children to discover their physical skills and abilities by climbing and spinning safely in complete 360-degree circles. And, best of all, there is room for everyone to ride!

At Dynamo Playgrounds, we love seeing kids play and take on challenges together. Our Rotating Climbers encourage group activity and inclusivity, no matter the age or ability.

Our Rotating Climbers are ADA accessible and feature a transfer deck that is perfect for reduced mobility users.

These games require low maintenance. They're also transparent, giving parents and caregivers a full view of their little ones at all times.

Our climbers are engineered to last with self lubricating nylon bearings. This incredible bearing system allows the deck to rotate but controls the speed at the same time to ensure the complete safety of the structure and all who are enjoying riding it!