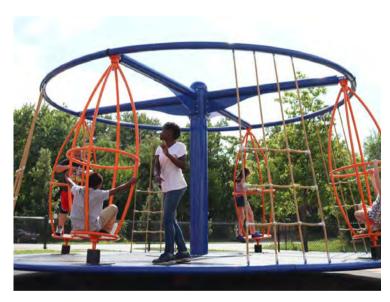

### **MULTI-USER**

We created multi-user, multi-directional swings that give an unpredictable thrill with every turn!

We've made sure that our swings can be combined with traditional swings, using classic posts to add bays of buckets or belt swing seats.

They are built with an aluminum seat and a safety bumper encompassing the seat. This way, the seat doesn't get hot in the sun and also protects children from injuries.

With exciting swinging action, Dynamo's Biggo Swings offer incredible benefits with its world-leading, revolutionary design.

This includes universal access, appeal for all ages, and a safe experience for everyone.

Our goal is to work with you from start to finish, and beyond!

We're here to build the perfect playspace for your community by incorporating our award-winning products.

Come and get your share of thrills with our Biggo Swings!