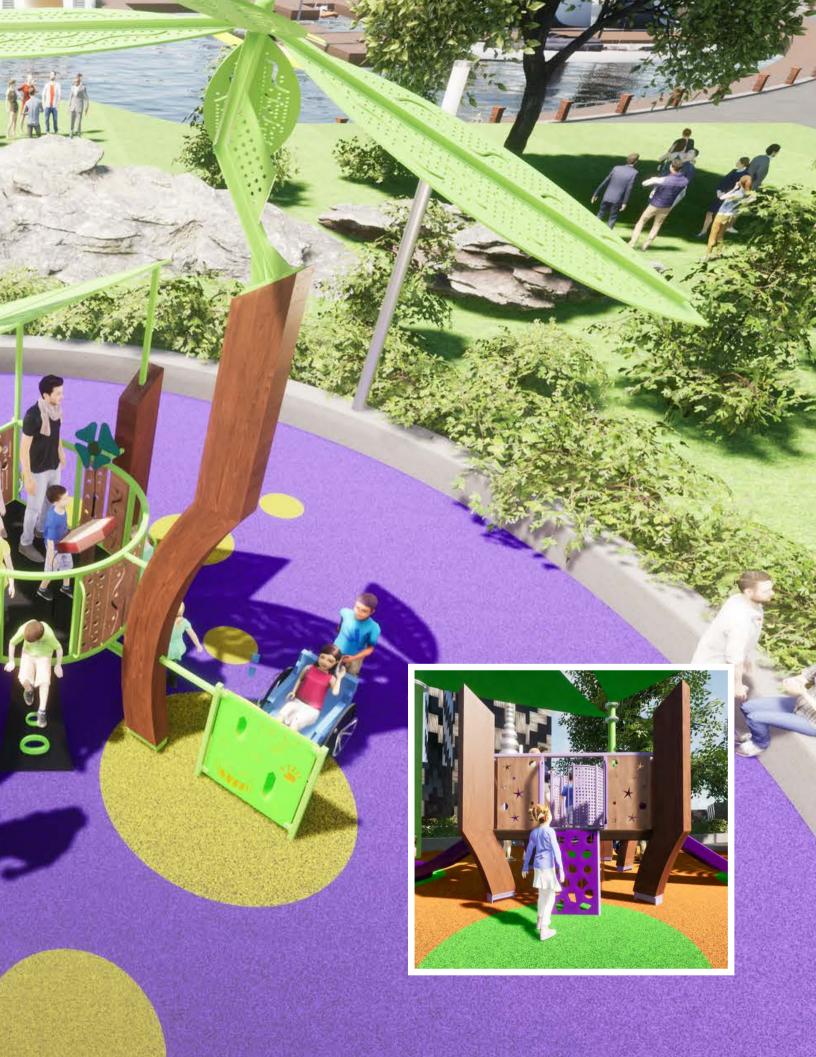

# LEWIS AND CLARK LANDING AT THE RIVERFRONT

### Community at its Core

Get ready for an immensely fun and interactive play experience for the entire family.

Lewis And Clark Landing at the RiverFront is a vibrant community hub that fosters long-lasting friendships and collaborative play. Bring this magnificent playground to your city and give your community the ultimate play experience.

Built with durability in mind, this playground is equipped with weather-resistant materials, ensuring year-round enjoyment.

Each area is an artistic marvel, uniquely crafted and designed to ignite every child's imagination. All ages and abilities are invited to explore every corner of this seemingly endless world of amusement.