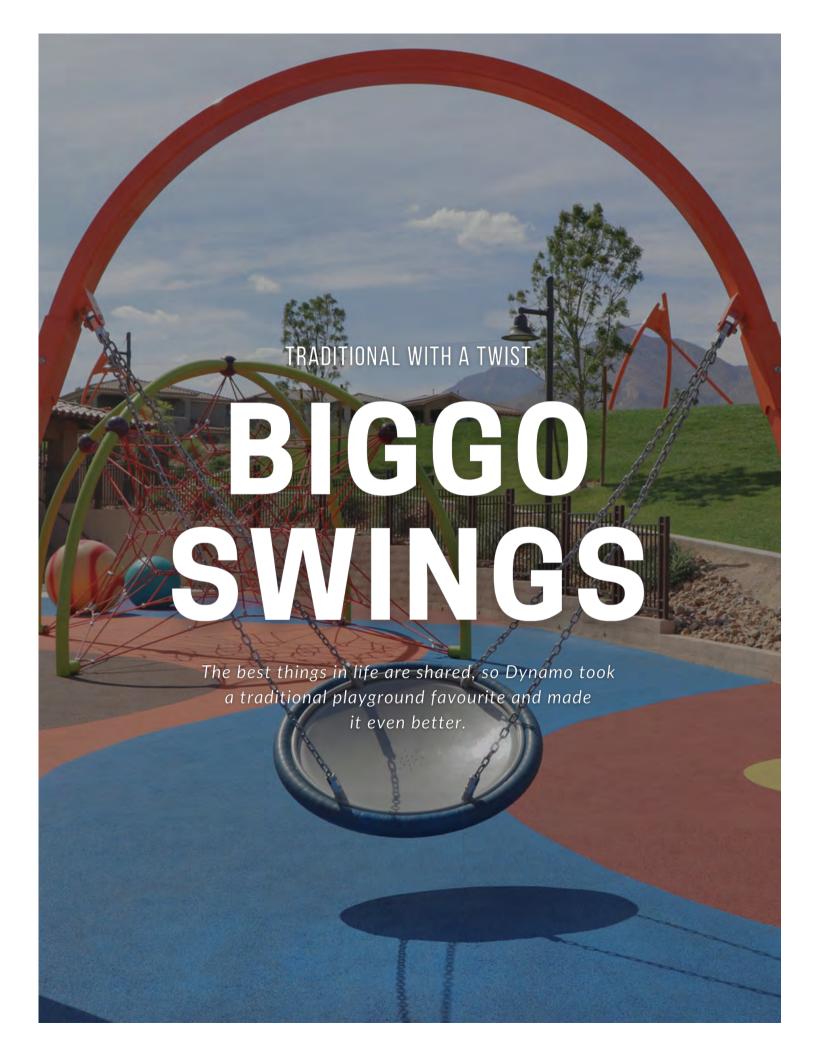

### **Our Famous Biggo Seat**

With the implementation of our Biggo seat, we have created a multi-user and inclusive game that is sure to turn heads and put your park on the map. Our Biggo seat is fully accessible and can be used by multiple children at a time. The dish-like seat conjures up shared images of soaring spaceships or flying carpets, all while helping children of all abilities develop their balance and enjoy some well-deserved and well-needed social interaction.

This innovative and monumental game features a unique design that allows the Biggo seat to return back to its original starting point all on its own. This means that no child is left at one end and there is no need to physically return the swing back to the beginning, allowing for less work and more play!

### **MULTI-USER**

We created multi-user, multi-directional swings that give an unpredictable thrill with every turn!

We've made sure that our swings can be combined with traditional swings, using classic posts to add bays of buckets or belt swing seats.

They are built with an aluminum seat and a safety bumper encompassing the seat. This way, the seat doesn't get hot in the sun and also protects children from injuries.

With exciting swinging action, Dynamo's Biggo Swings offer incredible benefits with its world-leading, revolutionary design.

Come and get your share of thrills with our Biggo Swings!