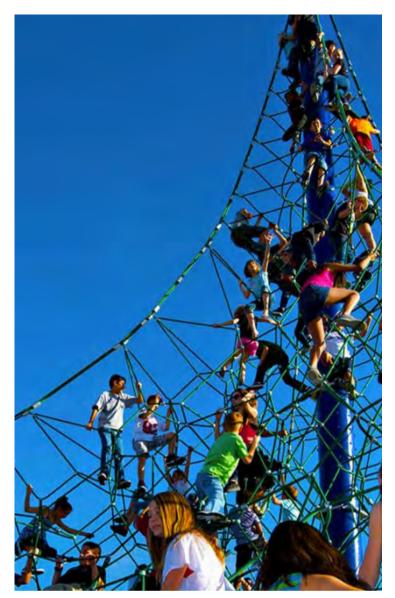

### **ULTRA-MODERN**

With intricate geometric rope construction, our Mast Nets encourage children to think strategically while they play. We invite them to test their motor skills, balance, coordination and agility as they explore these sky-high structures.

Though these nets are tall, the staggered rope construction ensures that children do not fall far before another rope cell construction catches them. So, parents and caregivers can feel at ease while their young ones are climbing high in the sky!