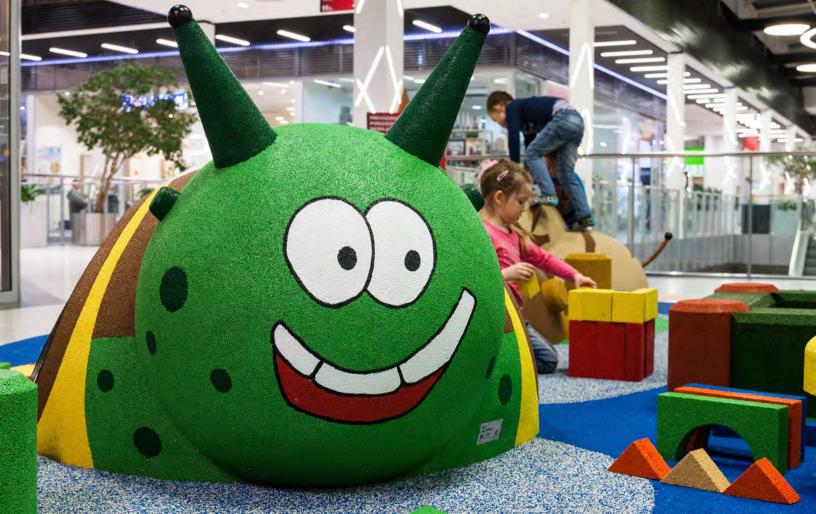

# **CONLUDO**

Our Conludo products bring creativity and vibrant colour to your neighbourhood.

### **Indoor & Outdoor Use**

Designed for both indoor and outdoor use, the main body of the play units consist of a soft rubber coating adhered to a fibreglass shell.

This composition creates a safe user experience combined with a long product life.

### Vandal-Resistant

The rubber coating is made from Ethylene Propylene Diene Rubber (EPDM) and Styrene Butadiene Rubber (SBR) pellets which are bound together creating a smooth unitary surface. The pellets are unified using an aliphatic polyurethane (PU) binder. The hollow fibreglass shell is manufactured to be vandal-resistant and strong.

### **Vibrant Colours**

The vibrant colour schemes and playful graphics create an inviting addition to any play space. The colours are made to be UV stable, and capable of withstanding outdoor use.

Add a splash of colour and a hint of excitement to your play space with Conludo!