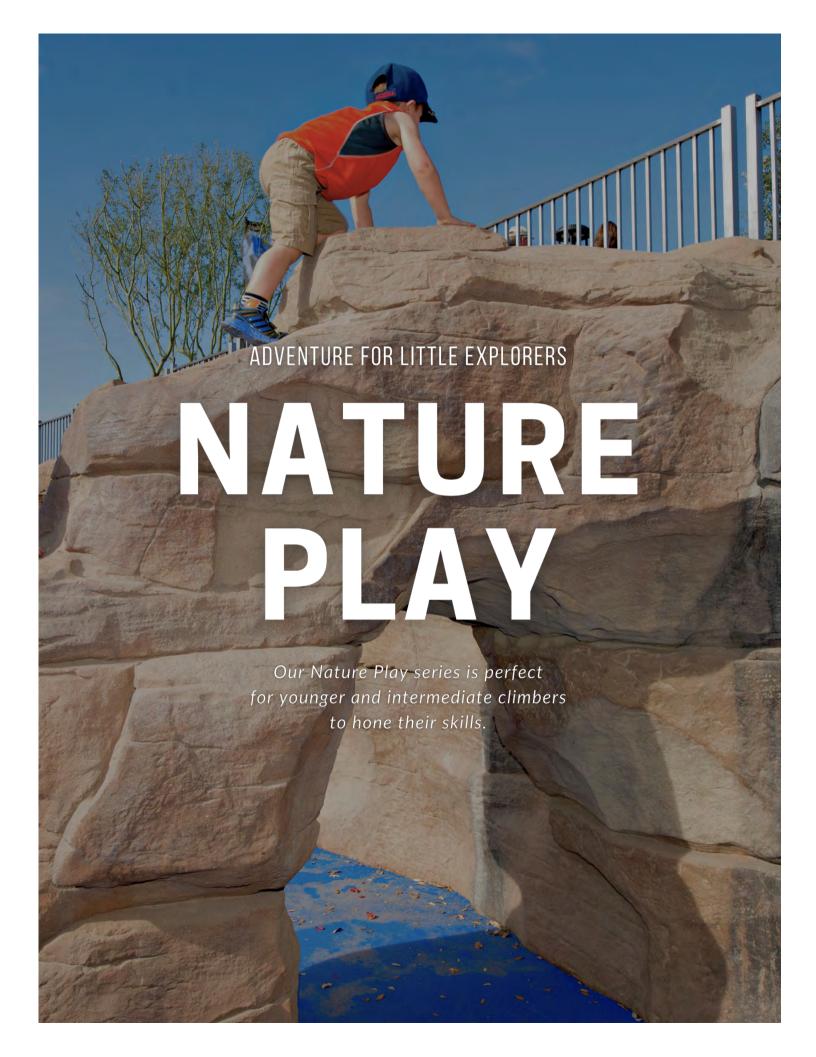

### **FULL OF DISCOVERY**

Create an outdoor adventure for little explorers in the heart of your neighbourhood park with our GFRC stumps, logs, rocks, animals and more.

Challenging climbing trees where mystical creatures nest, or a hollowed out redwood tunnel, is the fuel for fantasy that makes childhood play so magical.

Our Nature Play series is perfect for younger and intermediate climbers to hone their skills.

Dynamo's Nature Play is a safe series of strong, natural, long-lasting playground structures made of GFRC that use the beauty of nature to inspire children to climb and explore.

These long-lasting structures can also be customized with rope, giving kids more areas of exciting exploration.

Imaginative and full of discovery, our Nature Play line is perfect for any playground.