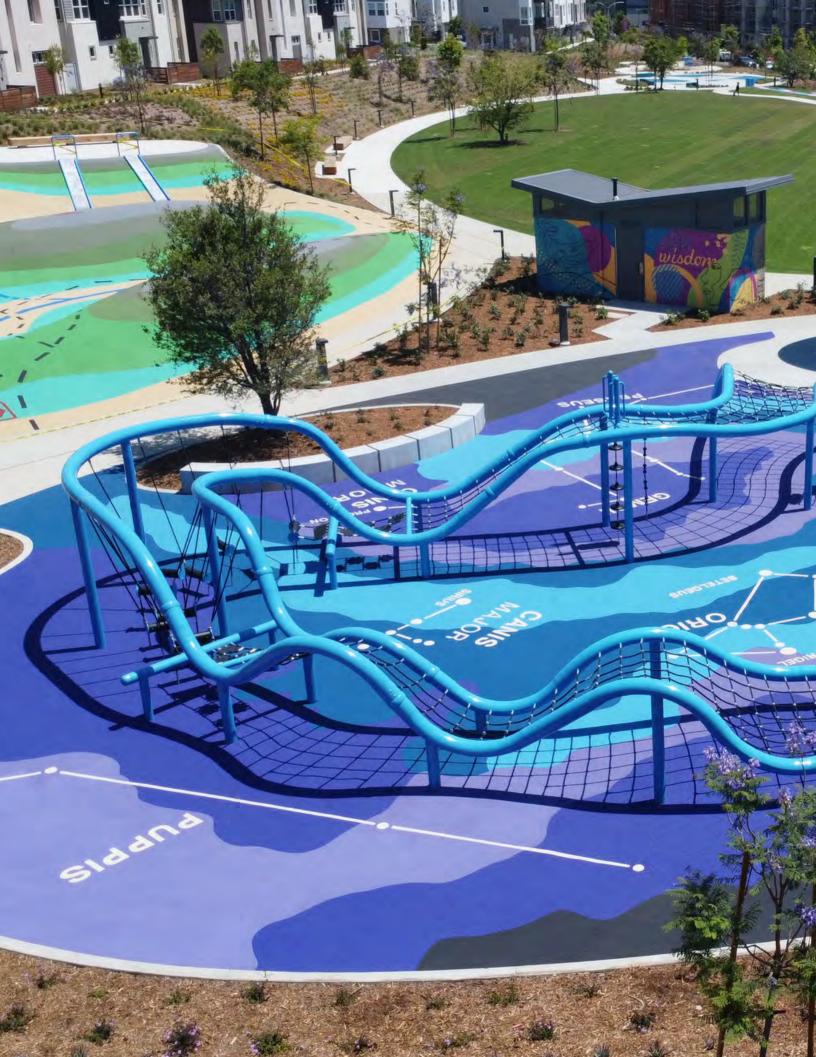

### **MONUMENTAL**

Our Ropes Courses offer a monumental play experience filled with limitless possibilities and hours of amusement.

These custom-designed ropes courses are innovative creations of free-form, multiplane net climbers that are never the same play experience twice.

Unlike traditional playgrounds with defined play movement, Dynamo keeps everyone entertained with nets that twist, turn, rise and fall in complex connected paths.

These impressive structures attract kids of all ages and even adults, too! They help all users work on their balance, coordination and overall strength. Plus, they are a breathtaking addition to any community or destination playground.