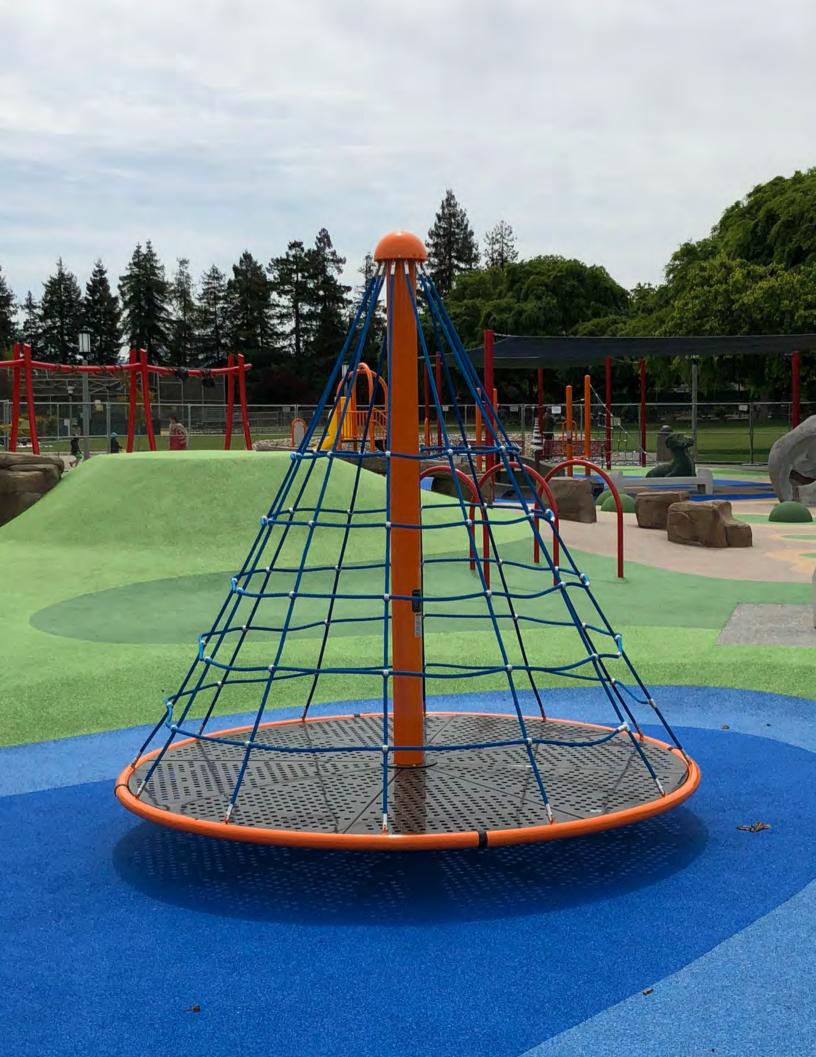

### **ULTRA-MODERN**

With intricate geometric rope construction, our Mast Nets encourage children to think strategically while they play. We invite them to test their motor skills, balance, coordination and agility as they explore these sky-high structures.

Though these nets are tall, the staggered rope construction ensures that children do not fall far before another rope cell construction catches them. So, parents and caregivers can feel at ease while their young ones are climbing high in the sky!

We are committed to completing rigorous product testing and use premium quality materials. Our ropes are made up of galvanized steel strands and polyester cable coatings. They are long-lasting, flame retardant, and come in a variety of different colors.

Like many of our games, we can tailor our Mast Nets to meet your specific requirements along with any design goals you have in mind.

With a wide selection of products in varying sizes, Dynamo has a host of Mast Nets that are perfect for every playground.