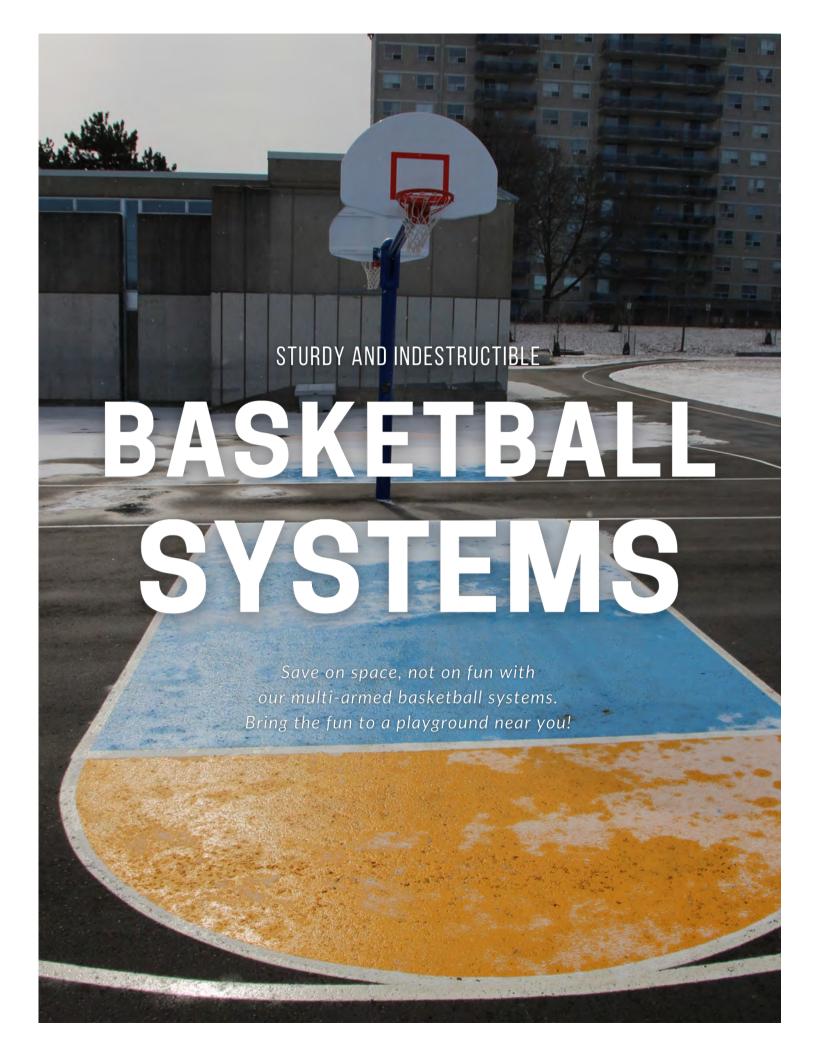

## **SPACE-CONSCIOUS**

Dynamo's multi-armed basketball systems are the perfect finishing touch to any park or schoolyard.

By incorporating space-conscious designs, our basketball nets maximize your basketball playing area.

Our nets are built in single, double, triple and quad formats. This means that there can be more than one game going at the same time, all in the same area. As one of the most used pieces of equipment in schools, recreation centers and community parks, basketball nets are prone to more damage, needing to be replaced quite often.

At Dynamo, we've taken basketball nets and made them indestructible. We use the best materials to ensure our basketball nets are unbreakable. We even provide a lifetime warranty against vandalism.

Save on space, not on fun with our multiarmed basketball systems and bring the fun to a playground near you!