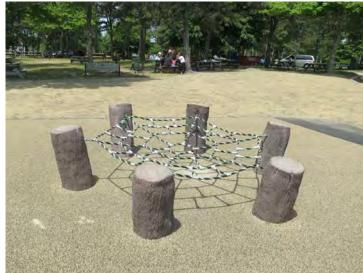

### **FULL OF DISCOVERY**

Create an outdoor adventure for little explorers in the heart of your neighbourhood park with our GFRC stumps, logs, rocks, animals and more.

Challenging climbing trees where mystical creatures nest, or a hollowed out redwood tunnel, is the fuel for fantasy that makes childhood play so magical.

Our Nature Play series is perfect for younger and intermediate climbers to hone their skills.

Dynamo's Nature Play is a safe series of strong, natural, long-lasting playground structures made of GFRC that use the beauty of nature to inspire children to climb and explore.

These long-lasting structures can also be customized with rope, giving kids more areas of exciting exploration.

Imaginative and full of discovery, our Nature Play line is perfect for any playground.