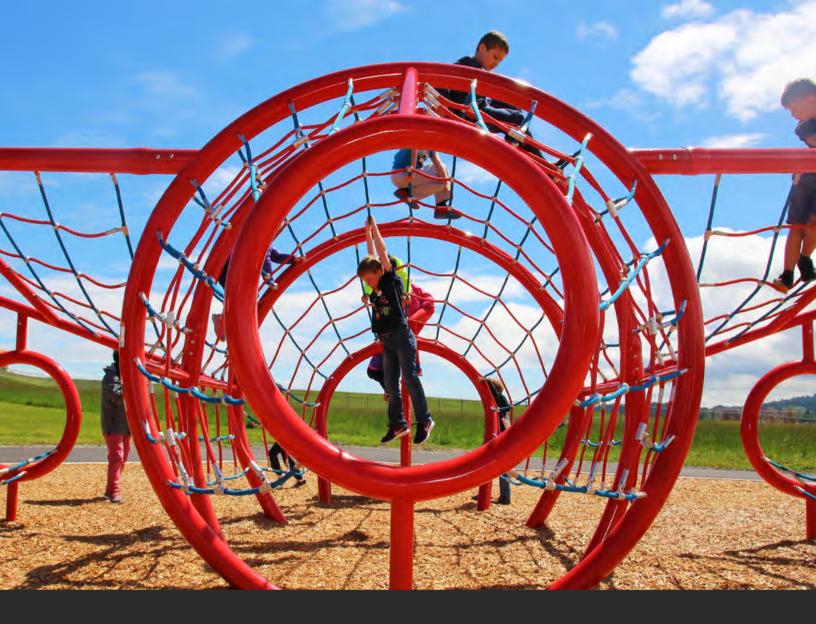

### **WORLD FAMOUS**

Our Rotating Climbers are extremely popular, innovative, and fun. This game allows children to discover their physical skills and abilities by climbing and spinning safely in complete 360-degree circles. And, best of all, there is room for everyone to ride!

At Dynamo Playgrounds, we love seeing kids play and take on challenges together. Our Rotating Climbers encourage group activity and inclusivity, no matter the age or ability.

Our Rotating Climbers are ADA accessible and feature a transfer deck that is perfect for reduced mobility users.

These games require low maintenance. They're also transparent, giving parents and caregivers a full view of their little ones at all times.

Our climbers are engineered to last with self lubricating nylon bearings. This incredible bearing system allows the deck to rotate but controls the speed at the same time to ensure the complete safety of the structure and all who are enjoying riding it!