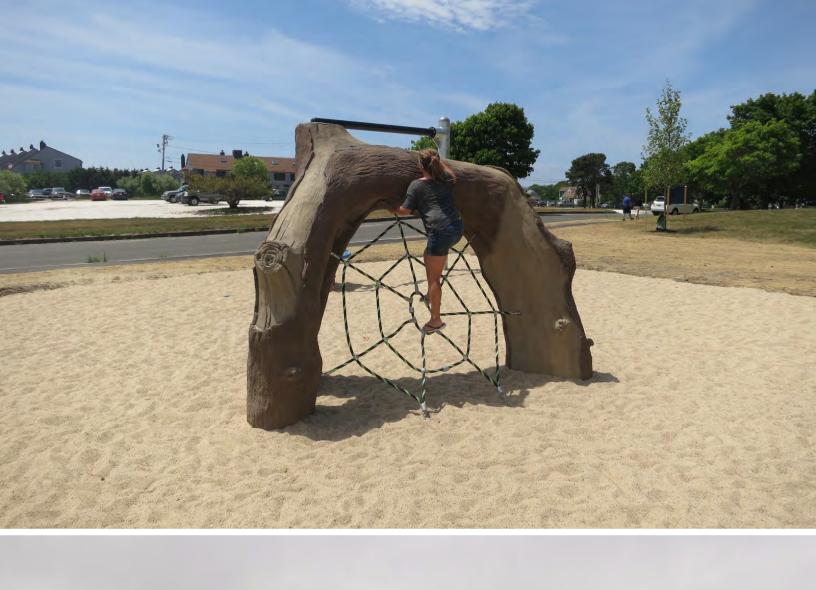

### **3D EXPERIENCE**

Frame Nets are the perfect complement to any playground design. Built on heavy gauge steel frames using Dynamo's unique rope construction, these games are the ideal place for children to practice their balance and climbing skills.

Designed to challenge your thinking, our Frame Nets provide a three-dimensional experience. Children are encouraged to sharpen their problem-solving skills as they must climb through the frames in order to play in the nets.

Frame Nets invite children to explore through the use of free play. The intricate net structure encourages critical thinking and is unlike anything you've seen before!

Our Frame Nets can be customized to include the addition of spinners, slides, rope bridges, panels, and pendulum steppers. This makes for a truly unique play experience.

Our Frame Nets transport children to anywhere their imagination will take them. These structures will allow generations of adventurers to complete their valiant quests.