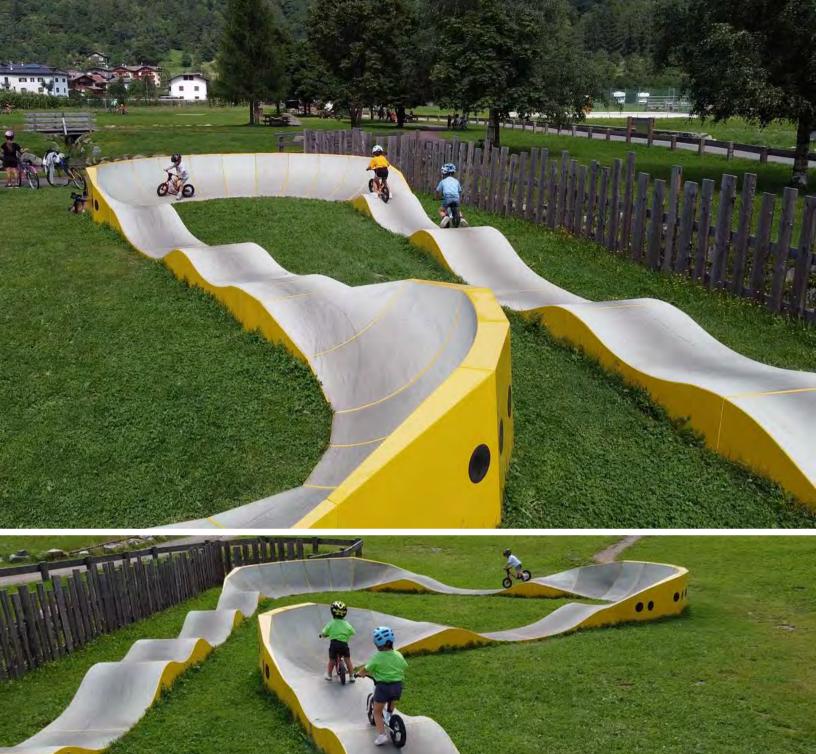

# MODULAR PUMP TRACKS

### **Fun Around Every Turn**

Get ready for non-stop action with our NEW Modular Pump Tracks!

Speed, excitement, and exhilarating momentum all on one never-ending track.

### **Different Configurations**

Our Modular Pump Tracks come in a variety of configurations and module combinations, providing the perfect ride for the community you're aiming to serve.

The modular design means that setup is a simple and short task – most tracks bolt together in a few hours - and future maintenance is equally simplified.

Even more, you can easily re-configure the layout or incorporate additional modules to change up the design in the future to suit your needs.

Whether a rider is performing impressive stunts or simply cruising casually, our Modular Pump Tracks can be used by every age and skill level.

They help users work on their balance, coordination, and overall body strength all while promoting physical activity.

Our larger pump tracks have the ability to accommodate up to 50 people, making them a popular place for riders to hang out with friends and show off their latest tricks.

With our new Modular Pump Tracks, you're sure to experience exhilarating, fast-paced action around every twist and turn!