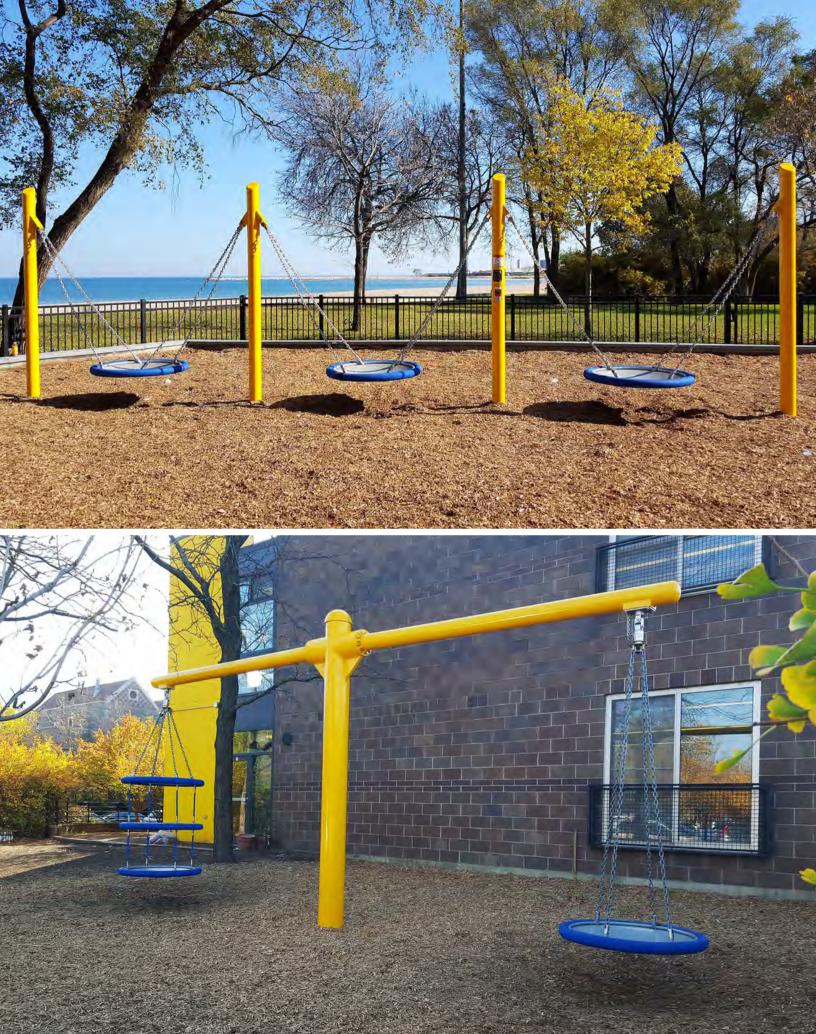

### **Our Famous Biggo Seat**

With the implementation of our Biggo seat, we have created a multi-user and inclusive game that is sure to turn heads and put your park on the map. Our Biggo seat is fully accessible and can be used by multiple children at a time. The dish-like seat conjures up shared images of soaring spaceships or flying carpets, all while helping children of all abilities develop their balance and enjoy some well-deserved and well-needed social interaction.

This innovative and monumental game features a unique design that allows the Biggo seat to return back to its original starting point all on its own. This means that no child is left at one end and there is no need to physically return the swing back to the beginning, allowing for less work and more play!

As with any Dynamo Playgrounds game, the Ovni Track Ride was designed with sustainability in mind. The structure is low maintenance and designed to be durable and long-lasting. We want to ensure that the children in your community can get as much play out of each of our games as possible.

We invite you to feel the thrills of a 100ft ride in your own community. Let's kick your playground up to the theme park level by including this fun and exhilarating new game!