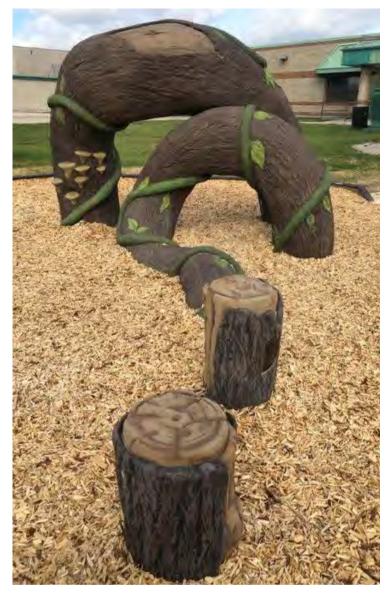

# NATURE'S AURA

### The Warmth Of Wood

These games feature creative designs and dynamic climbing challenges!

They also bring the warmth of wood & emotional connection with nature to the playground without sacrificing crucial elements like safety, durability or design options.

### **Black Spruce**

Our Nature's Aura products are made with Black Spruce which is known for its excellent hardness rating and greater green impact.

### **Thermal Normalization Properties**

Wood structures have thermal normalization properties.

This is an essential feature that is growing in importance for children everywhere, and crucial in certain regions and climates that regularly experience extreme temperatures.

Our Nature's Aura line uses high-quality glued laminated beams for main structural beams which have consistent characteristics and trustworthy structural properties.

Inspired by nature, our Nature's Aura products are designed to be strong, dependable, and inviting for children of all ages.

Come and explore our Nature's Aura product line and bring the warmth of nature to your community!