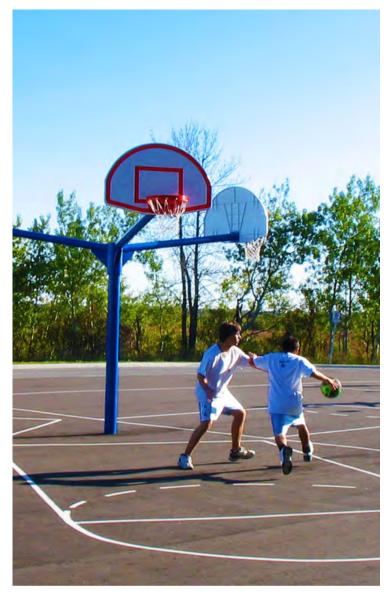

## **SPACE-CONSCIOUS**

Dynamo's multi-armed basketball systems are the perfect finishing touch to any park or schoolyard.

By incorporating space-conscious designs, our basketball nets maximize your basketball playing area.

Our nets are built in single, double, triple and quad formats. This means that there can be more than one game going at the same time, all in the same area. As one of the most used pieces of equipment in schools, recreation centers and community parks, basketball nets are prone to more damage, needing to be replaced quite often.

At Dynamo, we've taken basketball nets and made them indestructible. We use the best materials to ensure our basketball nets are unbreakable. We even provide a lifetime warranty against vandalism.

Save on space, not on fun with our multiarmed basketball systems and bring the fun to a playground near you!