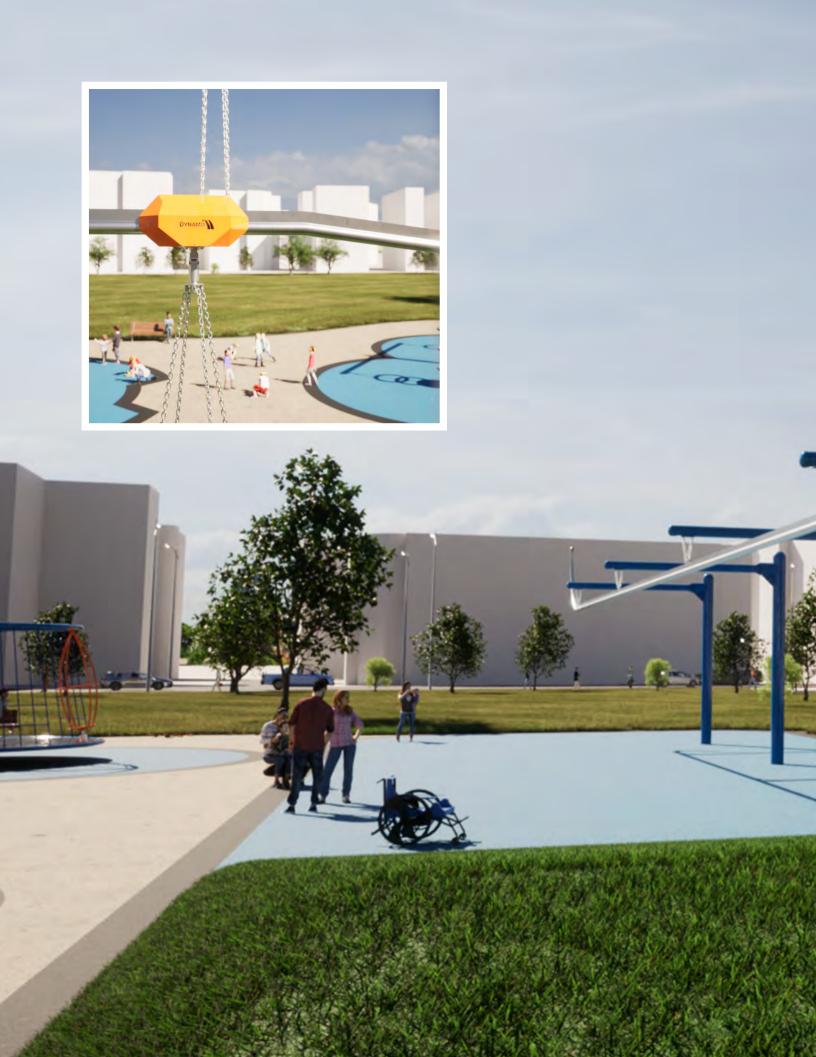

# OVNI TRACK RIDE

The **Ovni Track Ride** is a multi-user and inclusive game that is sure to turn heads and put your park on the map.

### **Our Famous Biggo Seat**

With the implementation of our Biggo seat, we have created a multi-user and inclusive game that is sure to turn heads and put your park on the map. Our Biggo seat is fully accessible and can be used by multiple children at a time. The dish-like seat conjures up shared images of soaring spaceships or flying carpets, all while helping children of all abilities develop their balance and enjoy some well-deserved and well-needed social interaction.

This innovative and monumental game features a unique design that allows the Biggo seat to return back to its original starting point all on its own. This means that no child is left at one end and there is no need to physically return the swing back to the beginning, allowing for less work and more play!

We invite you to feel the thrills of a 100ft ride in your own community. Let's kick your playground up to the theme park level by including this fun and exhilarating new game!