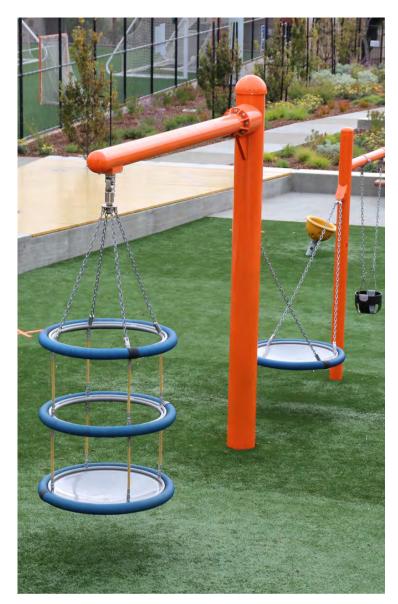

### **MULTI-USER**

We created multi-user, multi-directional swings that give an unpredictable thrill with every turn!

We've made sure that our swings can be combined with traditional swings, using classic posts to add bays of buckets or belt swing seats.

They are built with an aluminum seat and a safety bumper encompassing the seat. This way, the seat doesn't get hot in the sun and also protects children from injuries.

With exciting swinging action, Dynamo's Biggo Swings offer incredible benefits with its world-leading, revolutionary design.

This includes universal access, appeal for all ages, and a safe experience for everyone.

Our goal is to work with you from start to finish, and beyond!

We're here to build the perfect playspace for your community by incorporating our award-winning products.