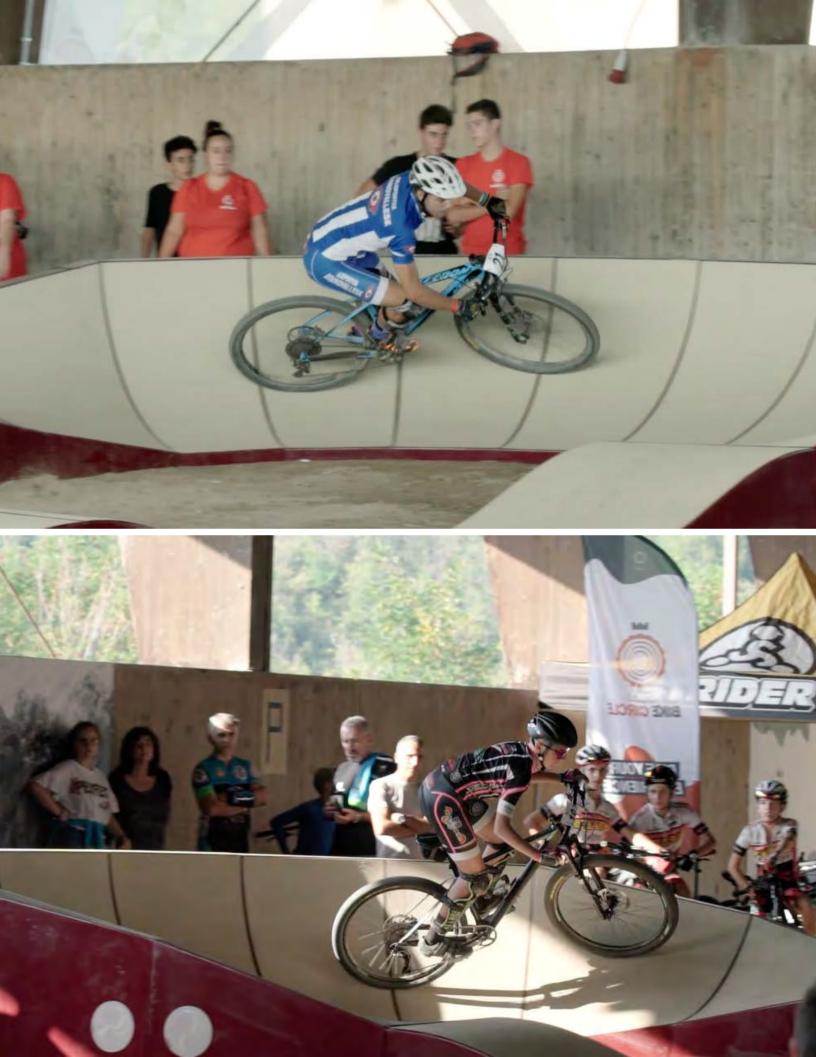

# MODULAR PUMP TRACKS

### **Fun Around Every Turn**

Get ready for non-stop action with our NEW Modular Pump Tracks!

Speed, excitement, and exhilarating momentum all on one never-ending track.

### **Different Configurations**

Our Modular Pump Tracks come in a variety of configurations and module combinations, providing the perfect ride for the community you're aiming to serve.

The modular design means that setup is a simple and short task – most tracks bolt together in a few hours - and future maintenance is equally simplified.

Even more, you can easily re-configure the layout or incorporate additional modules to change up the design in the future to suit your needs.

Whether a rider is performing impressive stunts or simply cruising casually, our Modular Pump Tracks can be used by every age and skill level.

They help users work on their balance, coordination, and overall body strength all while promoting physical activity.

Our larger pump tracks have the ability to accommodate up to 50 people, making them a popular place for riders to hang out with friends and show off their latest tricks.

With our new Modular Pump Tracks, you're sure to experience exhilarating, fast-paced action around every twist and turn!