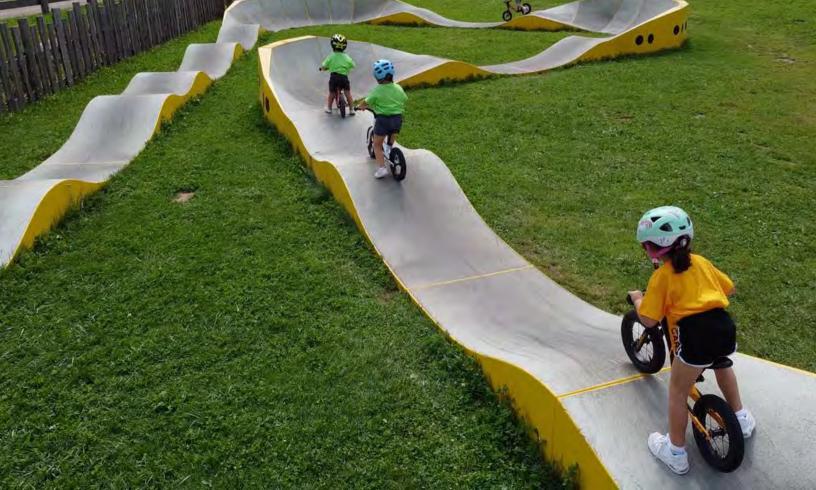

# MODULAR PUMP TRACKS

### **Fun Around Every Turn**

Get ready for non-stop action with our NEW Modular Pump Tracks!

Speed, excitement, and exhilarating momentum all on one never-ending track.

### **Different Configurations**

Our Modular Pump Tracks come in a variety of configurations and module combinations, providing the perfect ride for the community you're aiming to serve.

The modular design means that setup is a simple and short task – most tracks bolt together in a few hours - and future maintenance is equally simplified.

Even more, you can easily re-configure the layout or incorporate additional modules to change up the design in the future to suit your needs.

Whether a rider is performing impressive stunts or simply cruising casually, our Modular Pump Tracks can be used by every age and skill level.

They help users work on their balance, coordination, and overall body strength all while promoting physical activity.

Our larger pump tracks have the ability to accommodate up to 50 people, making them a popular place for riders to hang out with friends and show off their latest tricks.

With our new Modular Pump Tracks, you're sure to experience exhilarating, fast-paced action around every twist and turn!