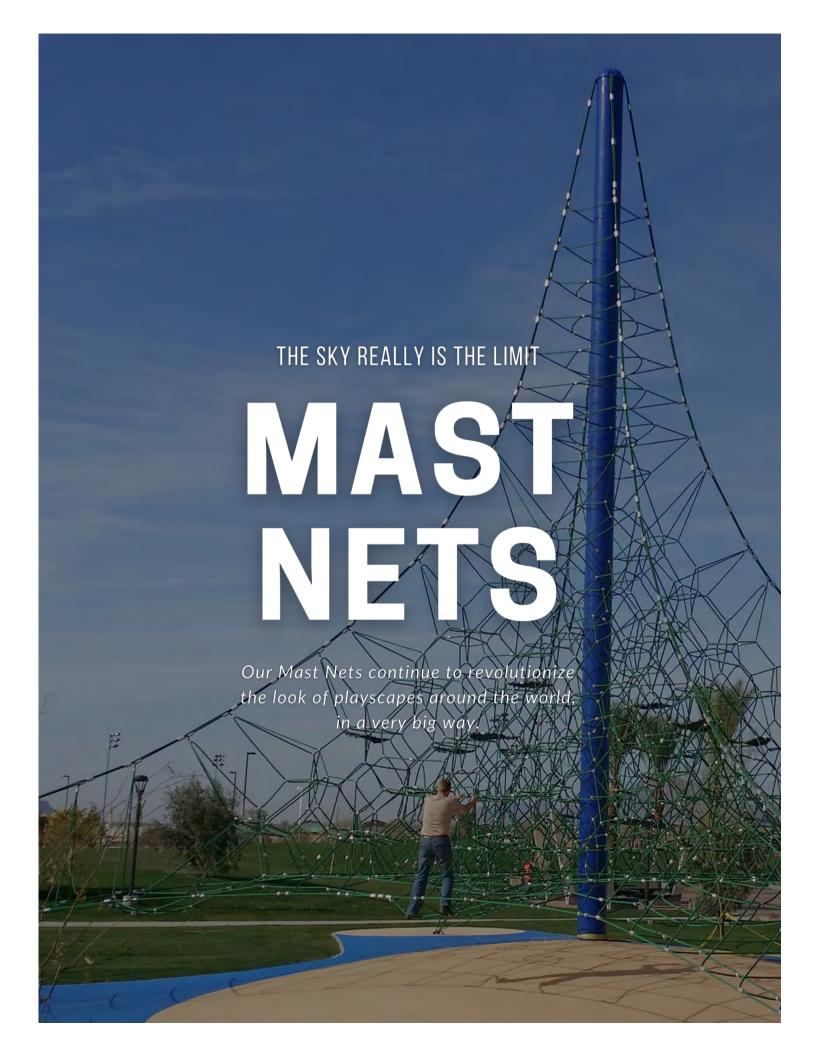

### **ULTRA-MODERN**

With intricate geometric rope construction, our Mast Nets encourage children to think strategically while they play. We invite them to test their motor skills, balance, coordination and agility as they explore these sky-high structures.

Though these nets are tall, the staggered rope construction ensures that children do not fall far before another rope cell construction catches them. So, parents and caregivers can feel at ease while their young ones are climbing high in the sky!

Like many of our games, we can tailor our Mast Nets to meet your specific requirements along with any design goals you have in mind.

With a wide selection of products in varying sizes, Dynamo has a host of Mast Nets that are perfect for every playground.