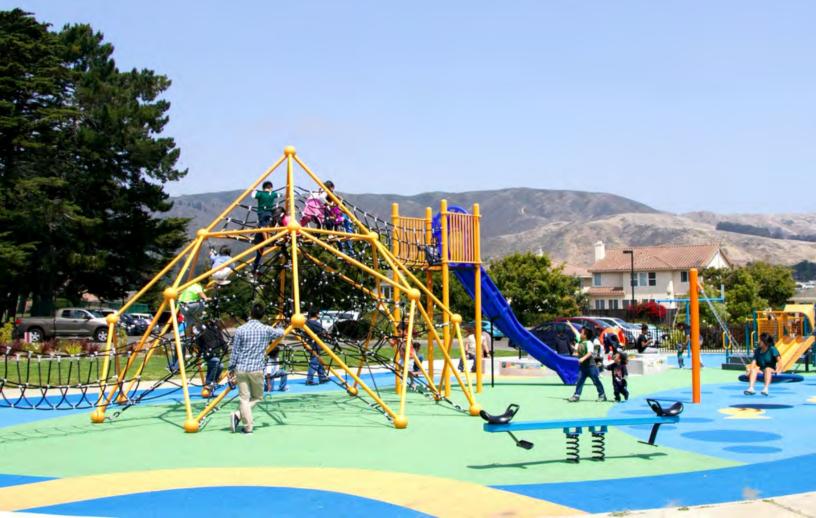

### **ULTRA-MODERN**

With intricate geometric rope construction, our Mast Nets encourage children to think strategically while they play. We invite them to test their motor skills, balance, coordination and agility as they explore these sky-high structures.

Though these nets are tall, the staggered rope construction ensures that children do not fall far before another rope cell construction catches them. So, parents and caregivers can feel at ease while their young ones are climbing high in the sky!

Like many of our games, we can tailor our Mast Nets to meet your specific requirements along with any design goals you have in mind.

With a wide selection of products in varying sizes, Dynamo has a host of Mast Nets that are perfect for every playground.