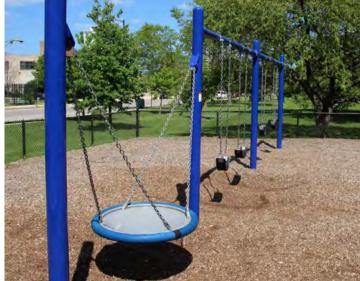

### **Our Famous Biggo Seat**

With the implementation of our Biggo seat, we have created a multi-user and inclusive game that is sure to turn heads and put your park on the map. Our Biggo seat is fully accessible and can be used by multiple children at a time. The dish-like seat conjures up shared images of soaring spaceships or flying carpets, all while helping children of all abilities develop their balance and enjoy some well-deserved and well-needed social interaction.

This innovative and monumental game features a unique design that allows the Biggo seat to return back to its original starting point all on its own. This means that no child is left at one end and there is no need to physically return the swing back to the beginning, allowing for less work and more play!

### **MULTI-USER**

We created multi-user, multi-directional swings that give an unpredictable thrill with every turn!

We've made sure that our swings can be combined with traditional swings, using classic posts to add bays of buckets or belt swing seats.

They are built with an aluminum seat and a safety bumper encompassing the seat. This way, the seat doesn't get hot in the sun and also protects children from injuries.

With exciting swinging action, Dynamo's Biggo Swings offer incredible benefits with its world-leading, revolutionary design.