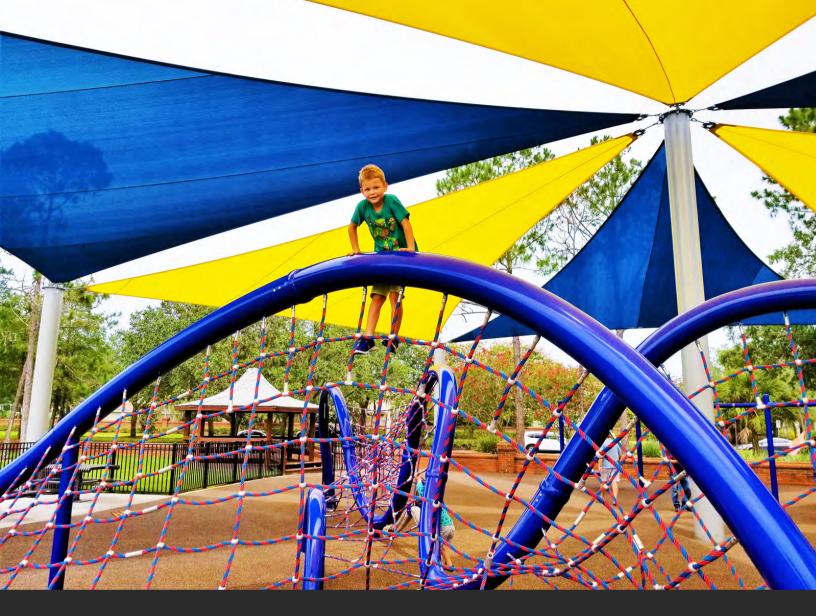

### **MONUMENTAL**

Our Ropes Courses offer a monumental play experience filled with limitless possibilities and hours of amusement.

These custom-designed ropes courses are innovative creations of free-form, multiplane net climbers that are never the same play experience twice.

Unlike traditional playgrounds with defined play movement, Dynamo keeps everyone entertained with nets that twist, turn, rise and fall in complex connected paths.

These impressive structures attract kids of all ages and even adults, too! They help all users work on their balance, coordination and overall strength. Plus, they are a breathtaking addition to any community or destination playground.