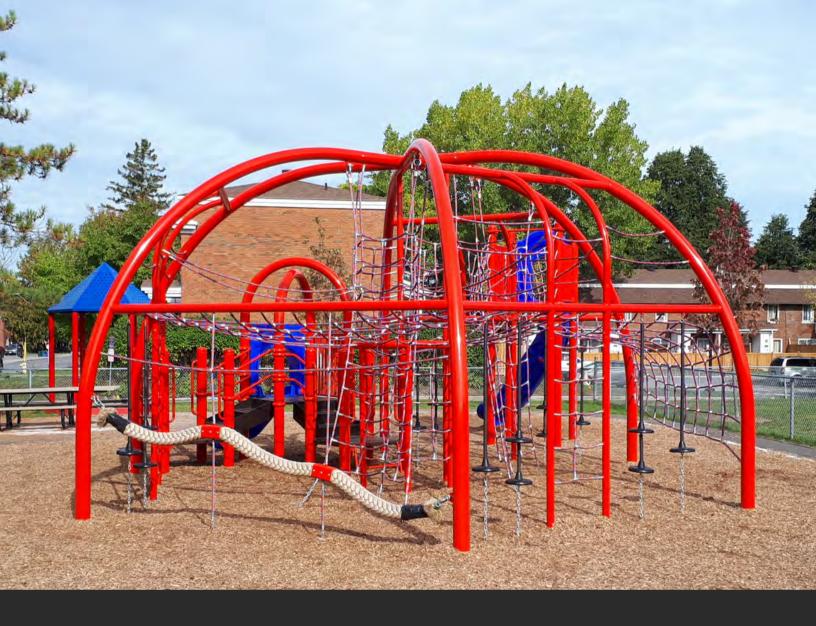

### **MONUMENTAL**

Our Ropes Courses offer a monumental play experience filled with limitless possibilities and hours of amusement.

These custom-designed ropes courses are innovative creations of free-form, multiplane net climbers that are never the same play experience twice.

Unlike traditional playgrounds with defined play movement, Dynamo keeps everyone entertained with nets that twist, turn, rise and fall in complex connected paths.

These impressive structures attract kids of all ages and even adults, too! They help all users work on their balance, coordination and overall strength. Plus, they are a breathtaking addition to any community or destination playground.