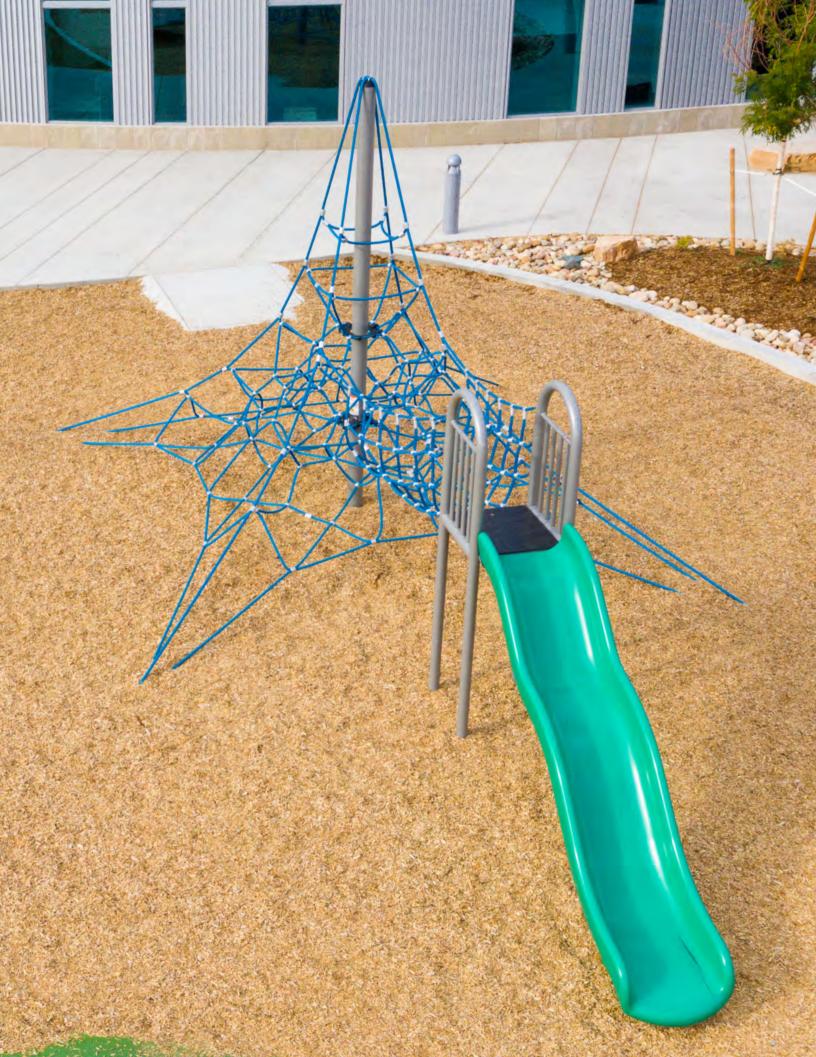

### **3D EXPERIENCE**

Frame Nets are the perfect complement to any playground design. Built on heavy gauge steel frames using Dynamo's unique rope construction, these games are the ideal place for children to practice their balance and climbing skills.

Designed to challenge your thinking, our Frame Nets provide a three-dimensional experience. Children are encouraged to sharpen their problem-solving skills as they must climb through the frames in order to play in the nets.

Frame Nets invite children to explore through the use of free play. The intricate net structure encourages critical thinking and is unlike anything you've seen before!

Our Frame Nets can be customized to include the addition of spinners, slides, rope bridges, panels, and pendulum steppers. This makes for a truly unique play experience.

Our Frame Nets transport children to anywhere their imagination will take them. These structures will allow generations of adventurers to complete their valiant quests.