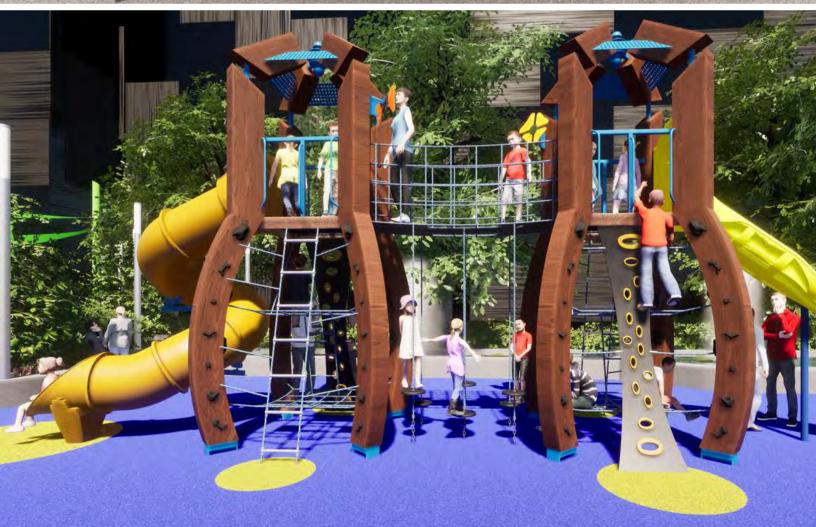

### **MONUMENTAL**

Our Ropes Courses offer a monumental play experience filled with limitless possibilities and hours of amusement.

These custom-designed ropes courses are innovative creations of free-form, multiplane net climbers that are never the same play experience twice.

Unlike traditional playgrounds with defined play movement, Dynamo keeps everyone entertained with nets that twist, turn, rise and fall in complex connected paths.

These impressive structures attract kids of all ages and even adults, too! They help all users work on their balance, coordination and overall strength. Plus, they are a breathtaking addition to any community or destination playground.

All of our games are durable and built to last. With polyester rope fibers, galvanized or stainless-steel strands, and high-density aluminum connectors, we work hard to give you the best product possible.

Thanks to the industry-leading materials we use, our games experience less damage, vandalism, and general wear and tear.