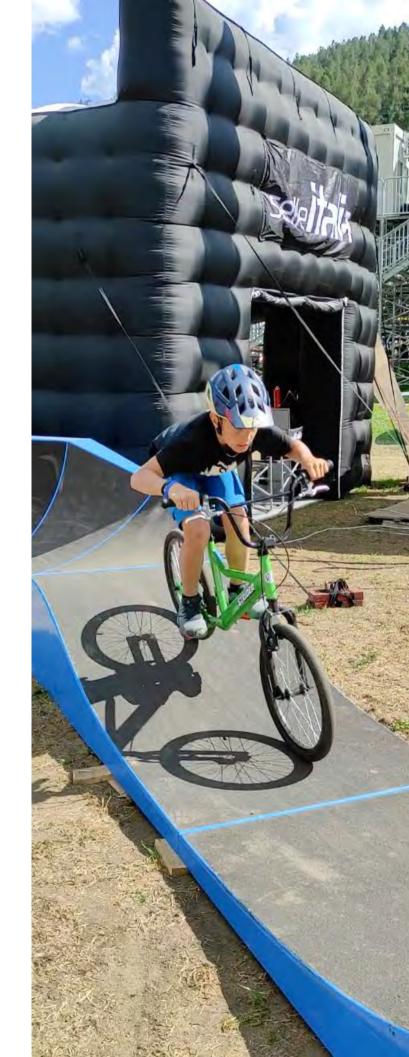

# MODULAR PUMP TRACKS

### **Fun Around Every Turn**

Get ready for non-stop action with our NEW Modular Pump Tracks!

Speed, excitement, and exhilarating momentum all on one never-ending track.

### **Different Configurations**

Our Modular Pump Tracks come in a variety of configurations and module combinations, providing the perfect ride for the community you're aiming to serve.

The modular design means that setup is a simple and short task – most tracks bolt together in a few hours - and future maintenance is equally simplified.

Even more, you can easily re-configure the layout or incorporate additional modules to change up the design in the future to suit your needs.

Whether a rider is performing impressive stunts or simply cruising casually, our Modular Pump Tracks can be used by every age and skill level.

They help users work on their balance, coordination, and overall body strength all while promoting physical activity.

Our larger pump tracks have the ability to accommodate up to 50 people, making them a popular place for riders to hang out with friends and show off their latest tricks.

With our new Modular Pump Tracks, you're sure to experience exhilarating, fast-paced action around every twist and turn!