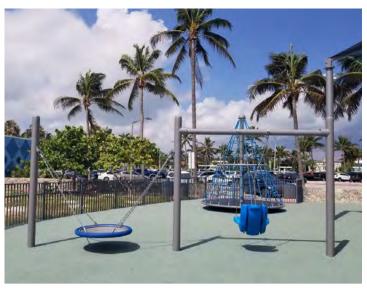

### **MULTI-USER**

We created multi-user, multi-directional swings that give an unpredictable thrill with every turn!

We've made sure that our swings can be combined with traditional swings, using classic posts to add bays of buckets or belt swing seats.

They are built with an aluminum seat and a safety bumper encompassing the seat. This way, the seat doesn't get hot in the sun and also protects children from injuries.

With exciting swinging action, Dynamo's Biggo Swings offer incredible benefits with its world-leading, revolutionary design.

This includes universal access, appeal for all ages, and a safe experience for everyone.

Our goal is to work with you from start to finish, and beyond!

We're here to build the perfect playspace for your community by incorporating our award-winning products.