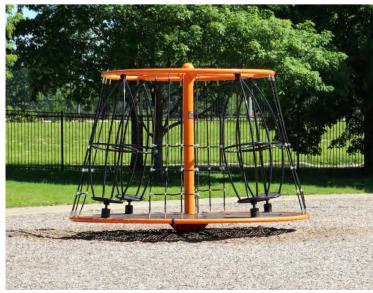

### **WORLD FAMOUS**

Our Rotating Climbers are extremely popular, innovative, and fun. This game allows children to discover their physical skills and abilities by climbing and spinning safely in complete 360-degree circles. And, best of all, there is room for everyone to ride!

At Dynamo Playgrounds, we love seeing kids play and take on challenges together. Our Rotating Climbers encourage group activity and inclusivity, no matter the age or ability.

Our Rotating Climbers are ADA accessible and feature a transfer deck that is perfect for reduced mobility users.

These games require low maintenance. They're also transparent, giving parents and caregivers a full view of their little ones at all times.

Our climbers are engineered to last with self lubricating nylon bearings. This incredible bearing system allows the deck to rotate but controls the speed at the same time to ensure the complete safety of the structure and all who are enjoying riding it!