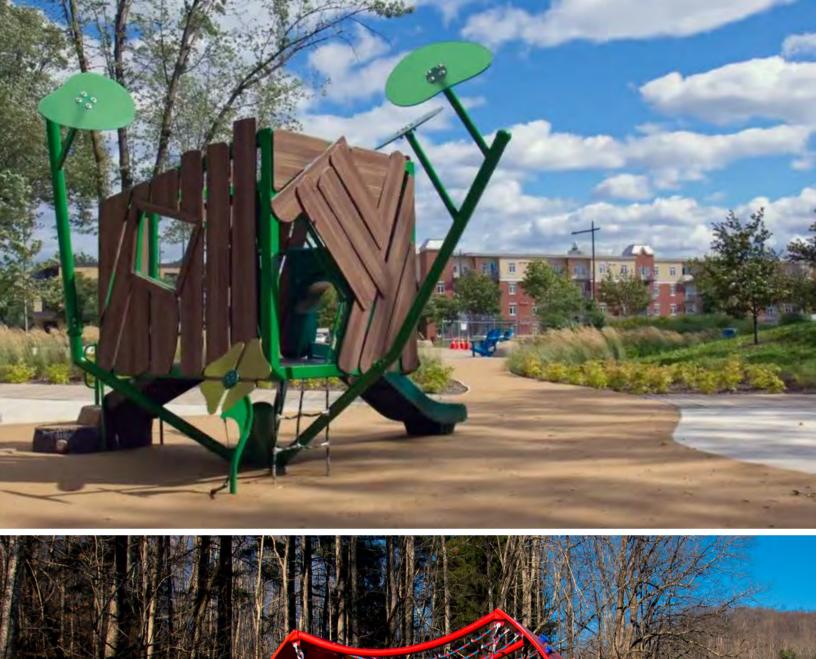

# NATURE'S AURA

### The Warmth Of Wood

These games feature creative designs and dynamic climbing challenges!

They also bring the warmth of wood & emotional connection with nature to the playground without sacrificing crucial elements like safety, durability or design options.

### **Black Spruce**

Our Nature's Aura products are made with Black Spruce which is known for its excellent hardness rating and greater green impact.