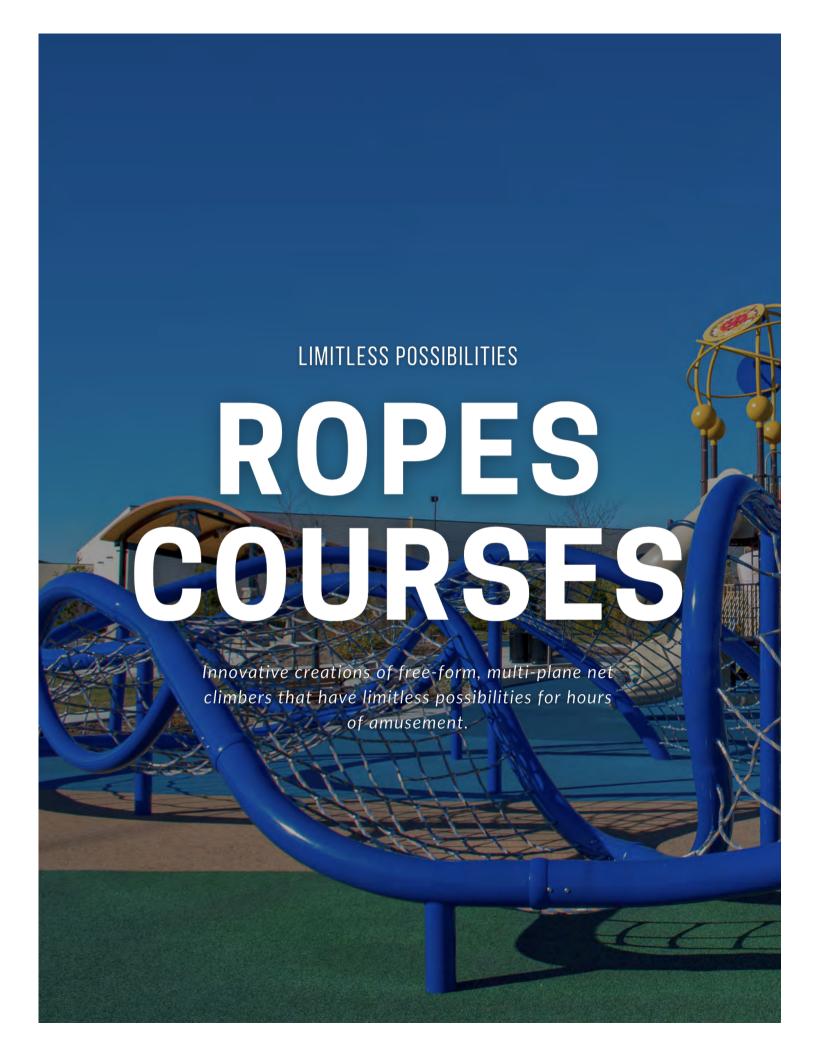

### **MONUMENTAL**

Our Ropes Courses offer a monumental play experience filled with limitless possibilities and hours of amusement.

These custom-designed ropes courses are innovative creations of free-form, multiplane net climbers that are never the same play experience twice.

Unlike traditional playgrounds with defined play movement, Dynamo keeps everyone entertained with nets that twist, turn, rise and fall in complex connected paths.

These impressive structures attract kids of all ages and even adults, too! They help all users work on their balance, coordination and overall strength. Plus, they are a breathtaking addition to any community or destination playground.