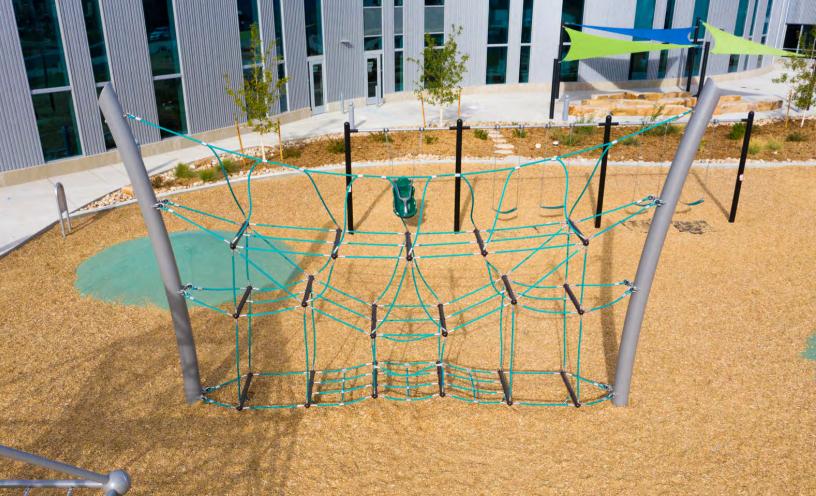

### **3D EXPERIENCE**

Frame Nets are the perfect complement to any playground design. Built on heavy gauge steel frames using Dynamo's unique rope construction, these games are the ideal place for children to practice their balance and climbing skills.

Designed to challenge your thinking, our Frame Nets provide a three-dimensional experience. Children are encouraged to sharpen their problem-solving skills as they must climb through the frames in order to play in the nets.

Frame Nets invite children to explore through the use of free play. The intricate net structure encourages critical thinking and is unlike anything you've seen before!

Our Frame Nets can be customized to include the addition of spinners, slides, rope bridges, panels, and pendulum steppers. This makes for a truly unique play experience.