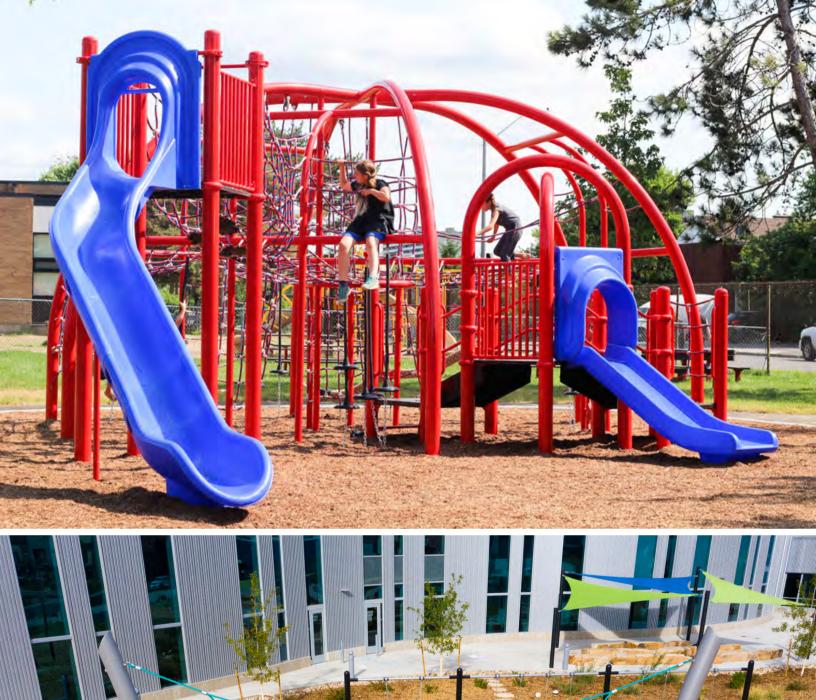

### **MULTI-USER**

We created multi-user, multi-directional swings that give an unpredictable thrill with every turn!

We've made sure that our swings can be combined with traditional swings, using classic posts to add bays of buckets or belt swing seats.

They are built with an aluminum seat and a safety bumper encompassing the seat. This way, the seat doesn't get hot in the sun and also protects children from injuries.

With exciting swinging action, Dynamo's Biggo Swings offer incredible benefits with its world-leading, revolutionary design.

This includes universal access, appeal for all ages, and a safe experience for everyone.

Our goal is to work with you from start to finish, and beyond!

We're here to build the perfect playspace for your community by incorporating our award-winning products.