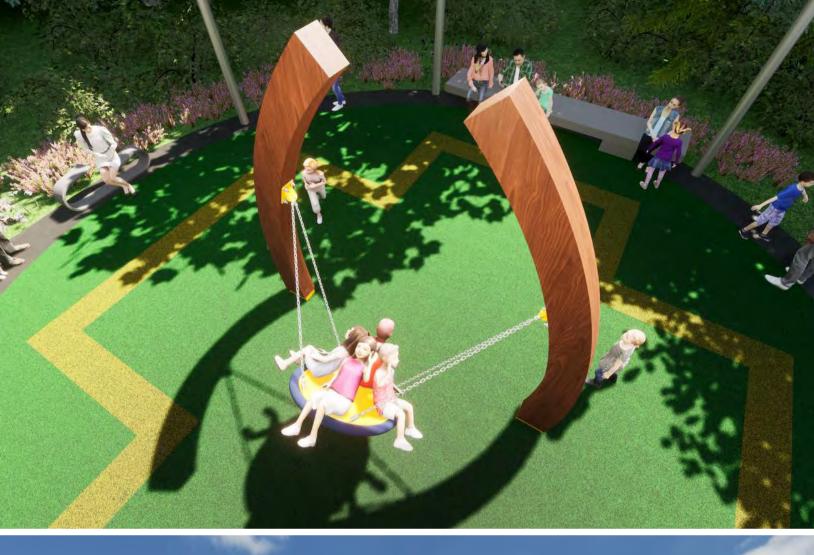

### **Our Famous Biggo Seat**

With the implementation of our Biggo seat, we have created a multi-user and inclusive game that is sure to turn heads and put your park on the map. Our Biggo seat is fully accessible and can be used by multiple children at a time. The dish-like seat conjures up shared images of soaring spaceships or flying carpets, all while helping children of all abilities develop their balance and enjoy some well-deserved and well-needed social interaction.

This innovative and monumental game features a unique design that allows the Biggo seat to return back to its original starting point all on its own. This means that no child is left at one end and there is no need to physically return the swing back to the beginning, allowing for less work and more play!

### **MULTI-USER**

We created multi-user, multi-directional swings that give an unpredictable thrill with every turn!

We've made sure that our swings can be combined with traditional swings, using classic posts to add bays of buckets or belt swing seats.

They are built with an aluminum seat and a safety bumper encompassing the seat. This way, the seat doesn't get hot in the sun and also protects children from injuries.

With exciting swinging action, Dynamo's Biggo Swings offer incredible benefits with its world-leading, revolutionary design.