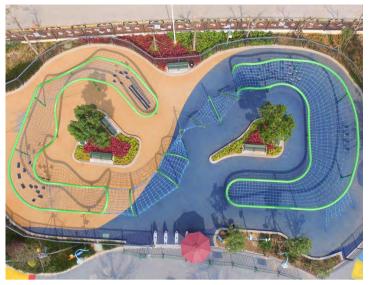

# MODULAR PUMP TRACKS

### **Fun Around Every Turn**

Get ready for non-stop action with our NEW Modular Pump Tracks!

Speed, excitement, and exhilarating momentum all on one never-ending track.

### **Different Configurations**

Our Modular Pump Tracks come in a variety of configurations and module combinations, providing the perfect ride for the community you're aiming to serve.

The modular design means that setup is a simple and short task – most tracks bolt together in a few hours - and future maintenance is equally simplified.

Even more, you can easily re-configure the layout or incorporate additional modules to change up the design in the future to suit your needs.

Whether a rider is performing impressive stunts or simply cruising casually, our Modular Pump Tracks can be used by every age and skill level.

They help users work on their balance, coordination, and overall body strength all while promoting physical activity.

Our larger pump tracks have the ability to accommodate up to 50 people, making them a popular place for riders to hang out with friends and show off their latest tricks.

With our new Modular Pump Tracks, you're sure to experience exhilarating, fast-paced action around every twist and turn!