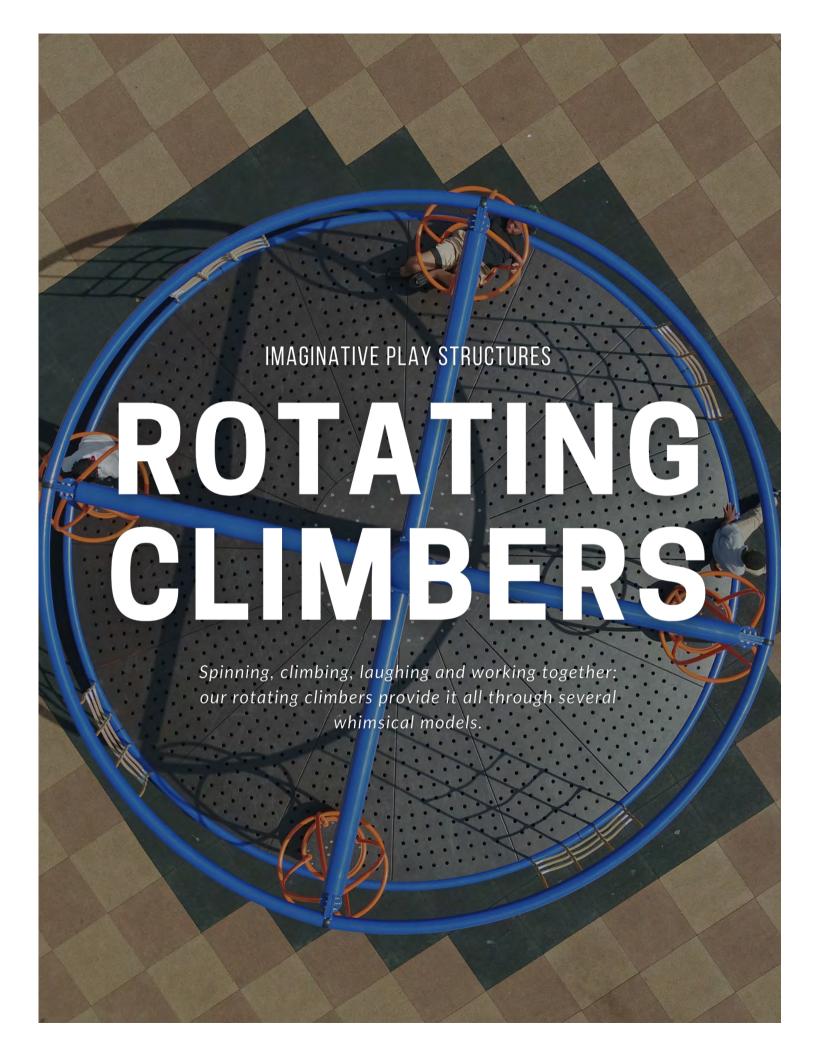

### **WORLD FAMOUS**

Our Rotating Climbers are extremely popular, innovative, and fun. This game allows children to discover their physical skills and abilities by climbing and spinning safely in complete 360-degree circles. And, best of all, there is room for everyone to ride!

At Dynamo Playgrounds, we love seeing kids play and take on challenges together. Our Rotating Climbers encourage group activity and inclusivity, no matter the age or ability.

Our Rotating Climbers are ADA accessible and feature a transfer deck that is perfect for reduced mobility users.

These games require low maintenance. They're also transparent, giving parents and caregivers a full view of their little ones at all times.

Our climbers are engineered to last with self lubricating nylon bearings. This incredible bearing system allows the deck to rotate but controls the speed at the same time to ensure the complete safety of the structure and all who are enjoying riding it!