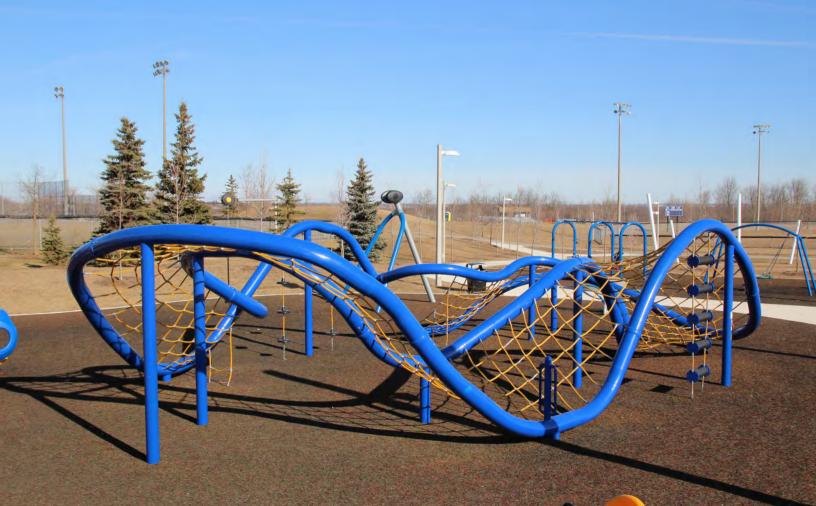

### **MONUMENTAL**

Our Ropes Courses offer a monumental play experience filled with limitless possibilities and hours of amusement.

These custom-designed ropes courses are innovative creations of free-form, multiplane net climbers that are never the same play experience twice.

Unlike traditional playgrounds with defined play movement, Dynamo keeps everyone entertained with nets that twist, turn, rise and fall in complex connected paths.

These impressive structures attract kids of all ages and even adults, too! They help all users work on their balance, coordination and overall strength. Plus, they are a breathtaking addition to any community or destination playground.