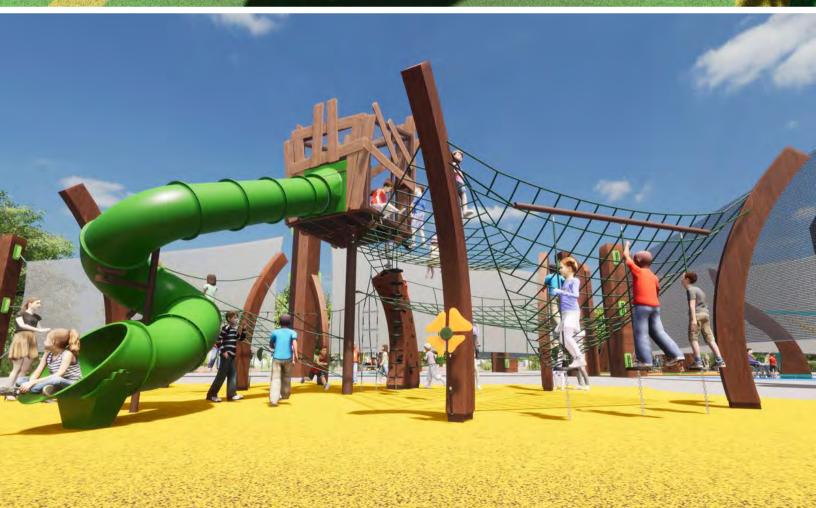

### **MONUMENTAL**

Our Ropes Courses offer a monumental play experience filled with limitless possibilities and hours of amusement.

These custom-designed ropes courses are innovative creations of free-form, multiplane net climbers that are never the same play experience twice.

Unlike traditional playgrounds with defined play movement, Dynamo keeps everyone entertained with nets that twist, turn, rise and fall in complex connected paths.

These impressive structures attract kids of all ages and even adults, too! They help all users work on their balance, coordination and overall strength. Plus, they are a breathtaking addition to any community or destination playground.