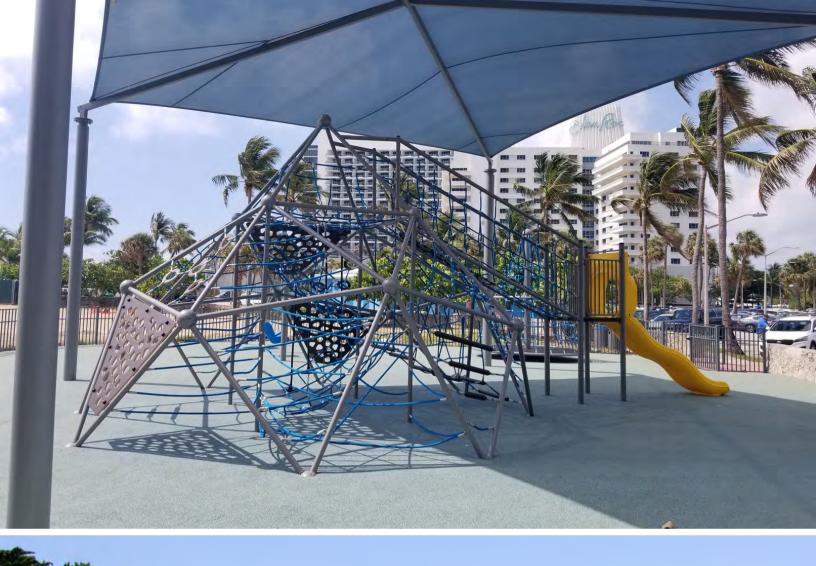

### **MONUMENTAL**

Our Ropes Courses offer a monumental play experience filled with limitless possibilities and hours of amusement.

These custom-designed ropes courses are innovative creations of free-form, multiplane net climbers that are never the same play experience twice.

Unlike traditional playgrounds with defined play movement, Dynamo keeps everyone entertained with nets that twist, turn, rise and fall in complex connected paths.

These impressive structures attract kids of all ages and even adults, too! They help all users work on their balance, coordination and overall strength. Plus, they are a breathtaking addition to any community or destination playground.