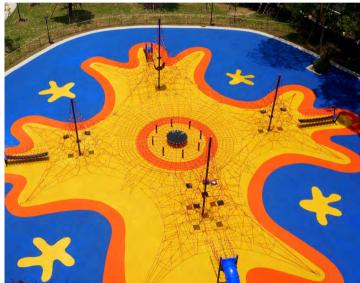

# NATURE'S AURA

### The Warmth Of Wood

These games feature creative designs and dynamic climbing challenges!

They also bring the warmth of wood & emotional connection with nature to the playground without sacrificing crucial elements like safety, durability or design options.

### **Black Spruce**

Our Nature's Aura products are made with Black Spruce which is known for its excellent hardness rating and greater green impact.