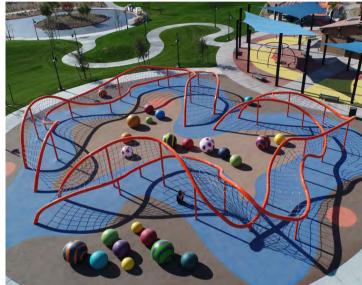

### **3D EXPERIENCE**

Frame Nets are the perfect complement to any playground design. Built on heavy gauge steel frames using Dynamo's unique rope construction, these games are the ideal place for children to practice their balance and climbing skills.

Designed to challenge your thinking, our Frame Nets provide a three-dimensional experience. Children are encouraged to sharpen their problem-solving skills as they must climb through the frames in order to play in the nets.

Frame Nets invite children to explore through the use of free play. The intricate net structure encourages critical thinking and is unlike anything you've seen before!

Our Frame Nets can be customized to include the addition of spinners, slides, rope bridges, panels, and pendulum steppers. This makes for a truly unique play experience.

Our Frame Nets transport children to anywhere their imagination will take them. These structures will allow generations of adventurers to complete their valiant quests.