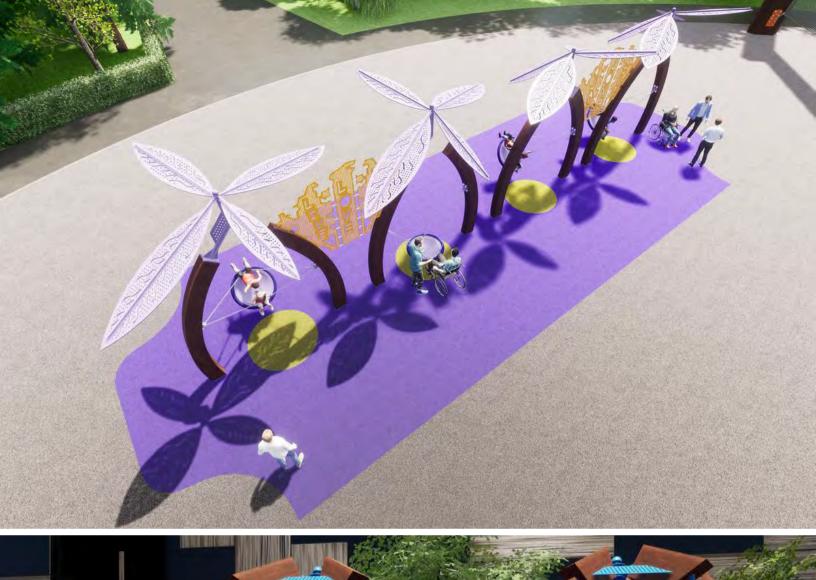

### **MULTI-USER**

We created multi-user, multi-directional swings that give an unpredictable thrill with every turn!

We've made sure that our swings can be combined with traditional swings, using classic posts to add bays of buckets or belt swing seats.

They are built with an aluminum seat and a safety bumper encompassing the seat. This way, the seat doesn't get hot in the sun and also protects children from injuries.

With exciting swinging action, Dynamo's Biggo Swings offer incredible benefits with its world-leading, revolutionary design.

This includes universal access, appeal for all ages, and a safe experience for everyone.

Our goal is to work with you from start to finish, and beyond!

We're here to build the perfect playspace for your community by incorporating our award-winning products.

Come and get your share of thrills with our Biggo Swings!