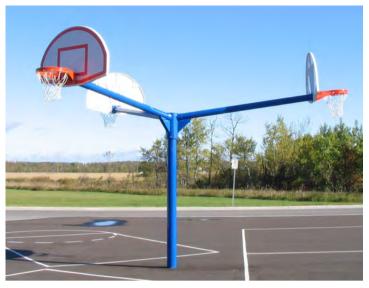

## **SPACE-CONSCIOUS**

Dynamo's multi-armed basketball systems are the perfect finishing touch to any park or schoolyard.

By incorporating space-conscious designs, our basketball nets maximize your basketball playing area.

Our nets are built in single, double, triple and quad formats. This means that there can be more than one game going at the same time, all in the same area. As one of the most used pieces of equipment in schools, recreation centers and community parks, basketball nets are prone to more damage, needing to be replaced quite often.

At Dynamo, we've taken basketball nets and made them indestructible. We use the best materials to ensure our basketball nets are unbreakable. We even provide a lifetime warranty against vandalism.

Save on space, not on fun with our multiarmed basketball systems and bring the fun to a playground near you!