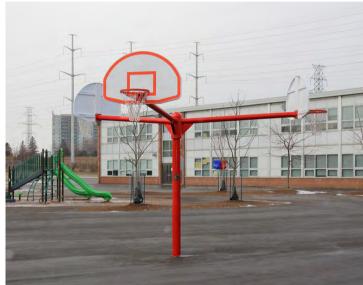

## **SPACE-CONSCIOUS**

Dynamo's multi-armed basketball systems are the perfect finishing touch to any park or schoolyard.

By incorporating space-conscious designs, our basketball nets maximize your basketball playing area.

Our nets are built in single, double, triple and quad formats. This means that there can be more than one game going at the same time, all in the same area. As one of the most used pieces of equipment in schools, recreation centers and community parks, basketball nets are prone to more damage, needing to be replaced quite often.

At Dynamo, we've taken basketball nets and made them indestructible. We use the best materials to ensure our basketball nets are unbreakable. We even provide a lifetime warranty against vandalism.

Save on space, not on fun with our multiarmed basketball systems and bring the fun to a playground near you!