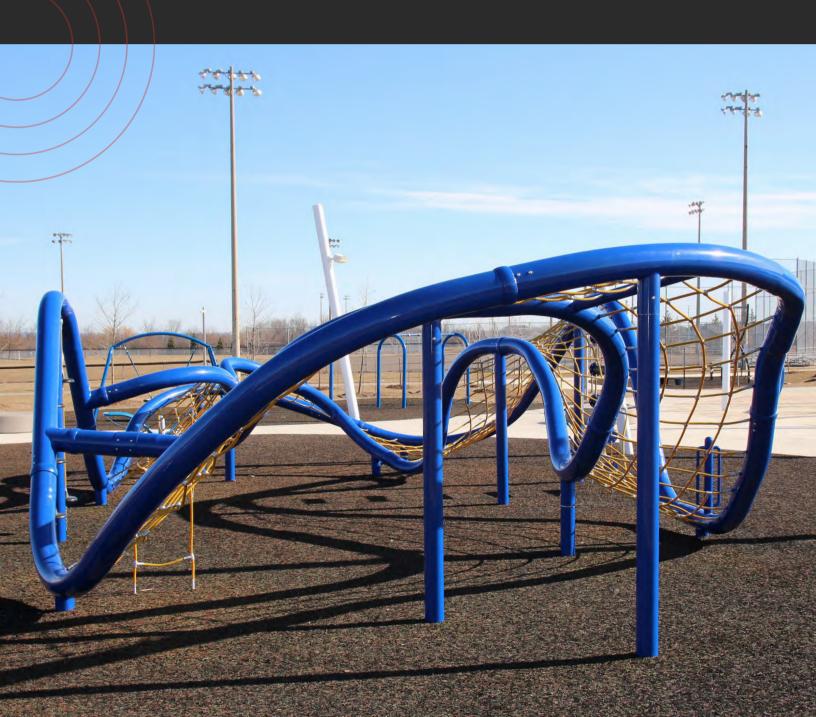

### **MONUMENTAL**

Our Ropes Courses offer a monumental play experience filled with limitless possibilities and hours of amusement.

These custom-designed ropes courses are innovative creations of free-form, multiplane net climbers that are never the same play experience twice.

Unlike traditional playgrounds with defined play movement, Dynamo keeps everyone entertained with nets that twist, turn, rise and fall in complex connected paths.

These impressive structures attract kids of all ages and even adults, too! They help all users work on their balance, coordination and overall strength. Plus, they are a breathtaking addition to any community or destination playground.

All of our games are durable and built to last. With polyester rope fibers, galvanized or stainless-steel strands, and high-density aluminum connectors, we work hard to give you the best product possible.

Thanks to the industry-leading materials we use, our games experience less damage, vandalism, and general wear and tear.