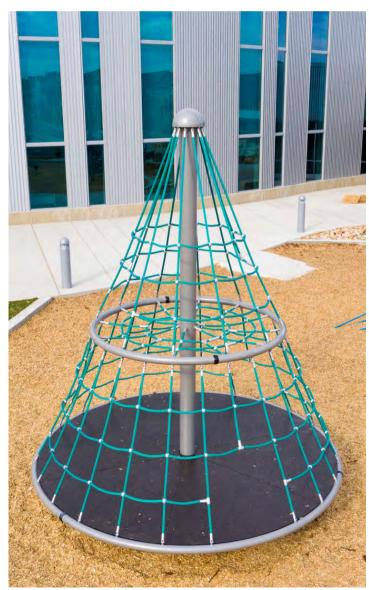

### **ULTRA-MODERN**

With intricate geometric rope construction, our Mast Nets encourage children to think strategically while they play. We invite them to test their motor skills, balance, coordination and agility as they explore these sky-high structures.

Though these nets are tall, the staggered rope construction ensures that children do not fall far before another rope cell construction catches them. So, parents and caregivers can feel at ease while their young ones are climbing high in the sky!

We are committed to completing rigorous product testing and use premium quality materials. Our ropes are made up of galvanized steel strands and polyester cable coatings. They are long-lasting, flame retardant, and come in a variety of different colors.

Like many of our games, we can tailor our Mast Nets to meet your specific requirements along with any design goals you have in mind.

With a wide selection of products in varying sizes, Dynamo has a host of Mast Nets that are perfect for every playground.