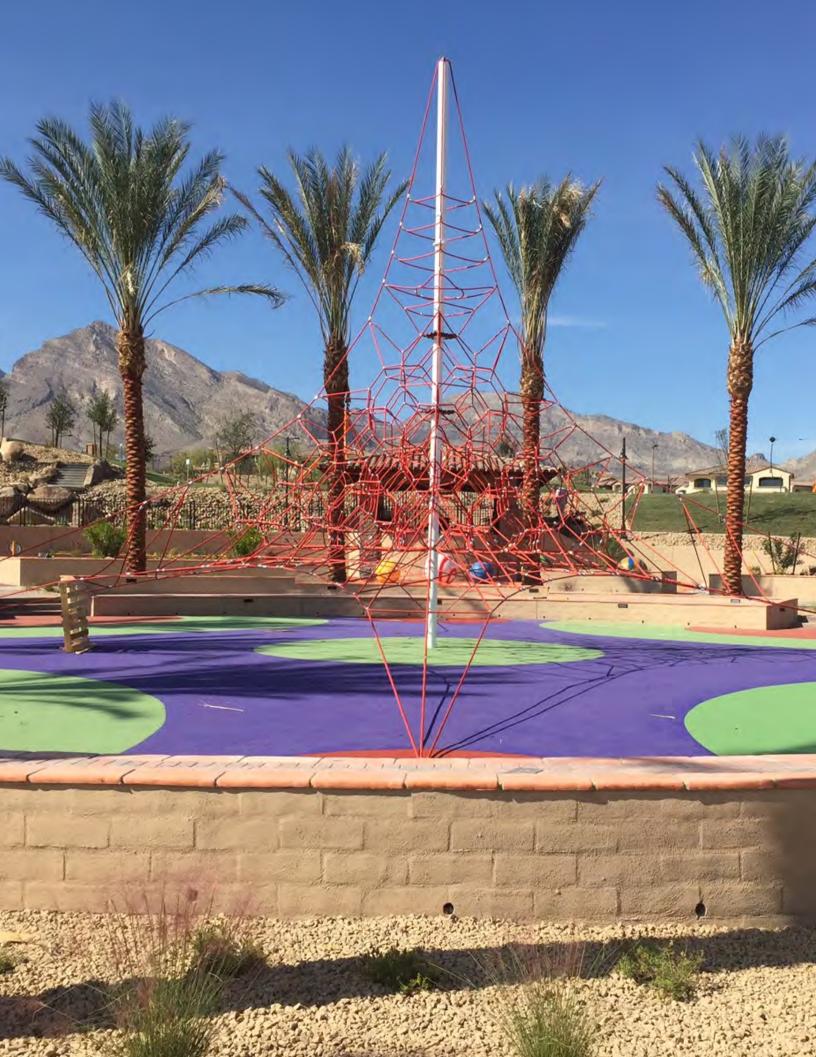

### **ULTRA-MODERN**

With intricate geometric rope construction, our Mast Nets encourage children to think strategically while they play. We invite them to test their motor skills, balance, coordination and agility as they explore these sky-high structures.

Though these nets are tall, the staggered rope construction ensures that children do not fall far before another rope cell construction catches them. So, parents and caregivers can feel at ease while their young ones are climbing high in the sky!

We are committed to completing rigorous product testing and use premium quality materials. Our ropes are made up of galvanized steel strands and polyester cable coatings. They are long-lasting, flame retardant, and come in a variety of different colors.

Like many of our games, we can tailor our Mast Nets to meet your specific requirements along with any design goals you have in mind.

With a wide selection of products in varying sizes, Dynamo has a host of Mast Nets that are perfect for every playground.