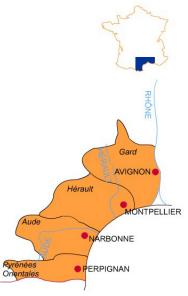

## **FONSET LACOUR**

VIN DE FRANCE

C A L

| P      | Classification: Vin de France                                                                                                                      |
|--------|----------------------------------------------------------------------------------------------------------------------------------------------------|
| R      | Region: Blend of wine produced in the Languedoc Roussillon region                                                                                  |
| 0      | Grape Varieties: Grenache, Cinsault, Carignan and Syrah                                                                                            |
| TI U   | Soil: Marls, schist, chalk and clay                                                                                                                |
| C      | Climate: Mediterranean, very windy with high temperatures and exceptional sun                                                                      |
| T      | <b>Vinification:</b> De-stalked grapes – Controlled alcoholic fermentation with daily pumping over – malolactic fermentation - fining and bottling |
| O<br>N | Viticulture: Low yields, hand tending, careful selection and minimal interference in the natural ripening of the grapes.                           |
| T      | Appearance: Cherry red and brilliant, medium intensity.                                                                                            |
| A      | Nose: Aromatic and pleasant with red fruit aromas (raspberry and blackberry)                                                                       |
| T<br>E | <b>Palate:</b> Medium bodied and well-balanced wine, with round tannins and fruity aromas at the end of the palate.                                |
| P      | <b>Food Matches:</b> Red meat, cheese – Best between 16°C and 18°C.                                                                                |
| R      | Wine list comments: Easy drinking wine, round and pleasant.                                                                                        |
| A      | Enjoyable anytime, anywhere!                                                                                                                       |
| C      |                                                                                                                                                    |
| I      |                                                                                                                                                    |