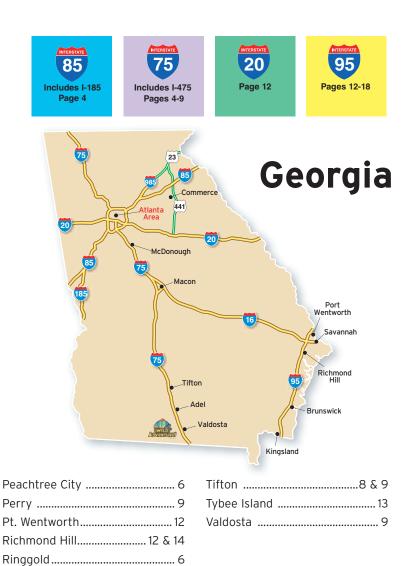

## Alphabetical City Index

#### **GEORGIA**

| Adairsville 4     |
|-------------------|
| Adel8 & 9         |
| Alpharetta4       |
| Ashburn4          |
| Athens 4          |
| Atlanta4          |
| Augusta12         |
| Braselton4        |
| Buford4           |
| Brunswick 15 & 16 |
| Cairo9            |
| Calhoun5          |
| Cartersville5     |
| Columbus4         |
| Conyers12         |
| Cordele5          |
| Darien17          |
| Decatur5          |
| East Point5       |
| Griffin6          |
| Kennesaw5         |
| Kingsland 17 & 18 |
| Lake Park9        |
| Lenox             |
| Macon7            |
| Marietta5         |
| McDonough6        |
| Morrow6           |
|                   |