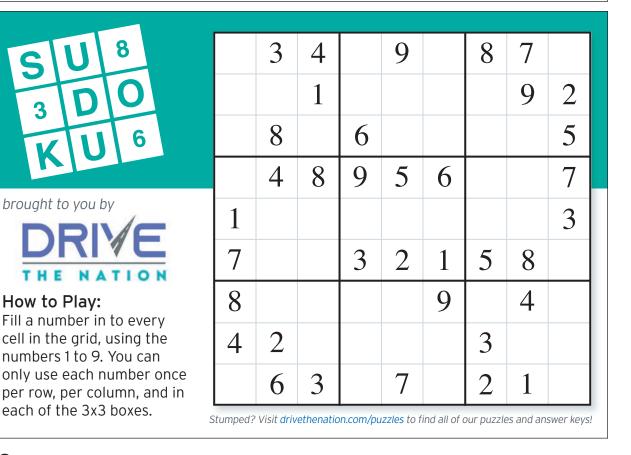

# 

|   | 3 | 4 |   | 9 |   | 8 | 7 |   |
|---|---|---|---|---|---|---|---|---|
|   |   | 1 |   |   |   |   | 9 | 2 |
|   | 8 |   | 6 |   |   |   |   | 5 |
|   | 4 | 8 | 9 | 5 | 6 |   |   | 7 |
| 1 |   |   |   |   |   |   |   | 3 |
| 7 |   |   | 3 | 2 | 1 | 5 | 8 |   |
| 8 |   |   |   |   | 9 |   | 4 |   |
| 4 | 2 |   |   |   |   | 3 |   |   |
|   | 6 | 3 |   | 7 |   | 2 | 1 |   |

**How to Play:** Fill a number in to every cell in the grid, using the numbers 1 to 9. You can only use each number once per row, per column, and in each of the 3x3 boxes.

Stumped? Visit drivethenation.com/puzzles to find all of our puzzles and answer keys!