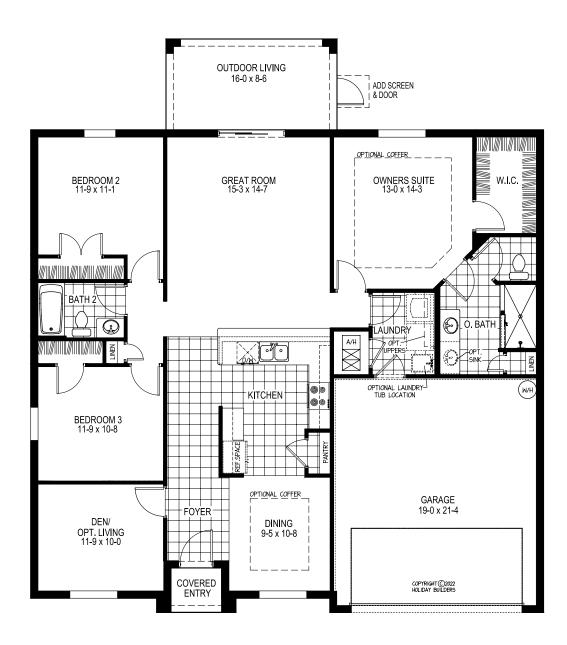

## **JUNO**

1,685 Sq. Ft. • 3 Bedrooms

\*Elevation A & B

#### **THE JUNO**

Total

1st Floor Living 1,685 Sq. Ft. 433 Sq. Ft. Garage 136 Sq. Ft. **Outdoor Living** 23 Sq. Ft. Covered Entry 2,277 Sq. Ft.

Prices, terms, availability, features, amenities, specifications, plans, dimensions and designs vary per plan and are subject to change or substitution without notice by seller. Renderings are Artist's concept and do not represent actual landscaping. All measurements are approximate. Square footage is measured from the outside of exterior walls. These floor plans may not be to scale and may be the reverse of shown in actual production homes. In production homes, these floor plans and elevations may vary in exact dimensions and details. This does not constitute an offer in states requiring prior registration. Void where prohibited by law. Copyright ©2008 Holiday Builders. 04/23.