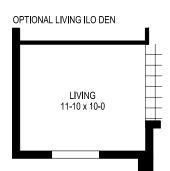

#### **THE JUNO**

Total

1st Floor Living 1,685 Sq. Ft. 433 Sq. Ft. Garage 136 Sq. Ft. **Outdoor Living** 23 Sq. Ft. Covered Entry 2,277 Sq. Ft.

Prices, terms, availability, features, amenities, specifications, plans, dimensions and designs vary per plan and are subject to change or substitution without notice by seller. Renderings are Artist's concept and do not represent actual landscaping. All measurements are approximate. Square footage is measured from the outside of exterior walls. These floor plans may not be to scale and may be the reverse of shown in actual production homes. In production homes, these floor plans and elevations may vary in exact dimensions and details. This does not constitute an offer in states requiring prior registration. Void where prohibited by law. Copyright ©2008 Holiday Builders. 04/23.