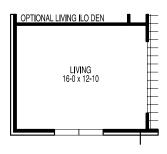

## CORNERSTONE COLLECTION

WALTON ———₩———

4-5 Bedrooms • 2.5 Baths

Architectural Style A

Architectural Style B