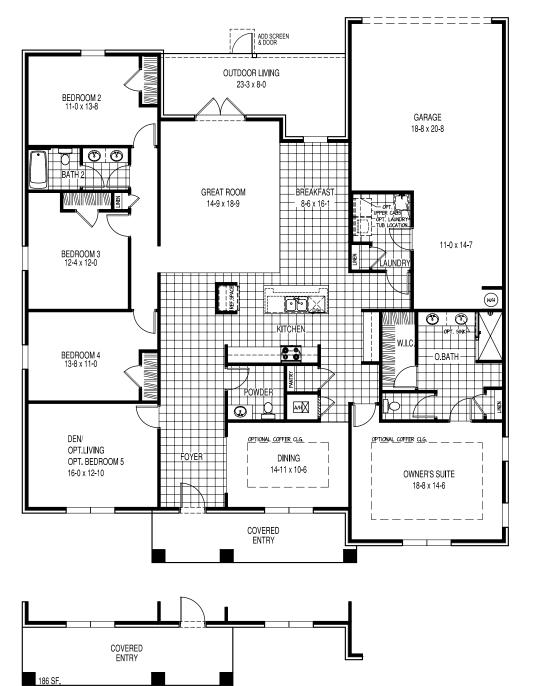

#### **WALTON**

1st Floor Living 2,786 Sq. Ft.
Garage 595 Sq. Ft.
Outdoor Living 189 Sq. Ft.
Covered Entry 135 Sq. Ft.

Total 3,705 Sq. Ft.

Elevation A Only

Prices, terms, availability, features, amenities, specifications, plans, dimensions and designs vary per plan and are subject to change or substitution without notice by seller. Renderings are Artist's concept and do not represent actual landscaping. All measurements are approximate. Square footage is measured from the outside of exterior walls. These floor plans may not be to scale and may be the reverse of shown in actual production homes. In production homes, these floor plans and elevations may vary in exact dimensions and details. This does not constitute an offer in states requiring prior registration. Void where prohibited by law. Copyright ©2008 Holiday Builders. 08/23.