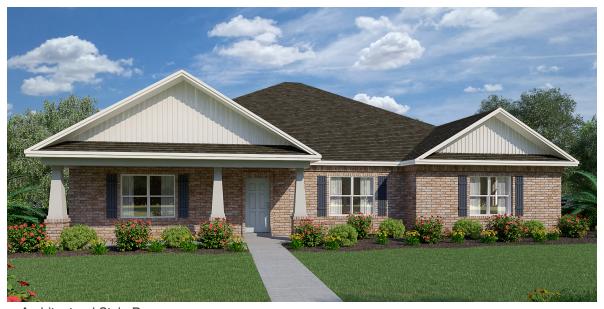

### **WALTON**

\*Elevation A & B

#### **WALTON**

1st Floor Living 2,786 Sq. Ft.
Garage 595 Sq. Ft.
Outdoor Living 189 Sq. Ft.
Covered Entry 135 Sq. Ft.

Total 3,705 Sq. Ft.

Elevation A Only

Prices, terms, availability, features, amenities, specifications, plans, dimensions and designs vary per plan and are subject to change or substitution without notice by seller. Renderings are Artist's concept and do not represent actual landscaping. All measurements are approximate. Square footage is measured from the outside of exterior walls. These floor plans may not be to scale and may be the reverse of shown in actual production homes. In production homes, these floor plans and elevations may vary in exact dimensions and details. This does not constitute an offer in states requiring prior registration. Void where prohibited by law. Copyright ©2008 Holiday Builders. 08/23.