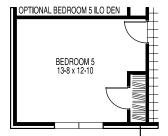

## CORNERSTONE COLLECTION

WALTON ———₩———

4-5 Bedrooms • 2.5 Baths

Architectural Style A

Architectural Style B