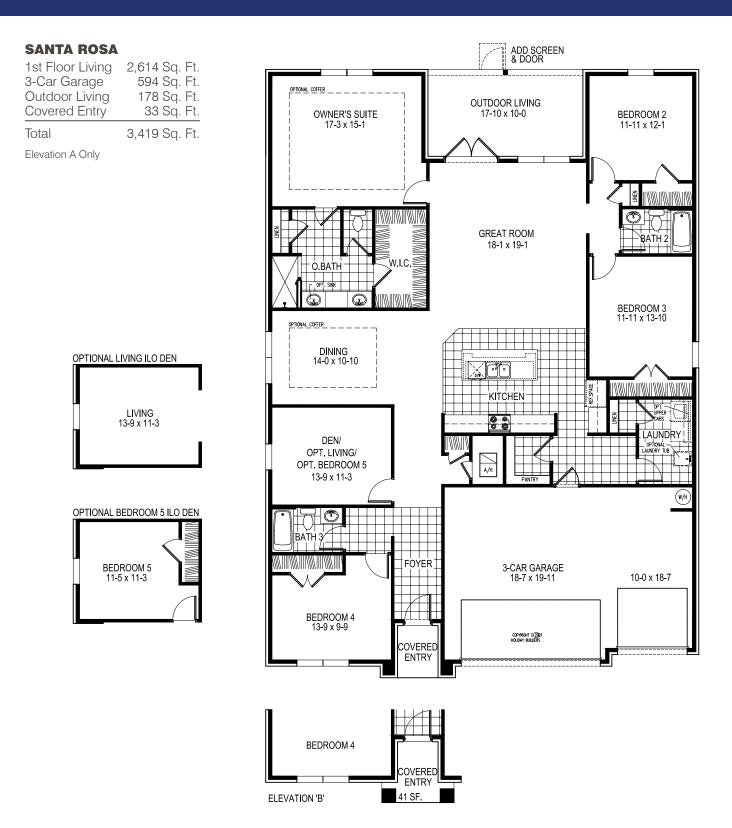

## HOLIDAY BUILDERS

CORNERSTONE COLLECTION

2,614 Sq. Ft. • 4-5 Bedrooms \*Elevation A & B

Prices, terms, availability, features, amenities, specifications, plans, dimensions and designs vary per plan and are subject to change or substitution without notice by seller. Renderings are Artist's concept and do not represent actual landscaping. All measurements are approximate. Square footage is measured from the outside of exterior walls. These floor plans may not be to scale and may be the reverse of shown in actual production homes. In production homes, these floor plans and elevations may vary in exact dimensions and details. This does not constitute an offer in states requiring prior registration. Void where prohibited by law. Copyright ©2008 Holiday Builders. 08/23.