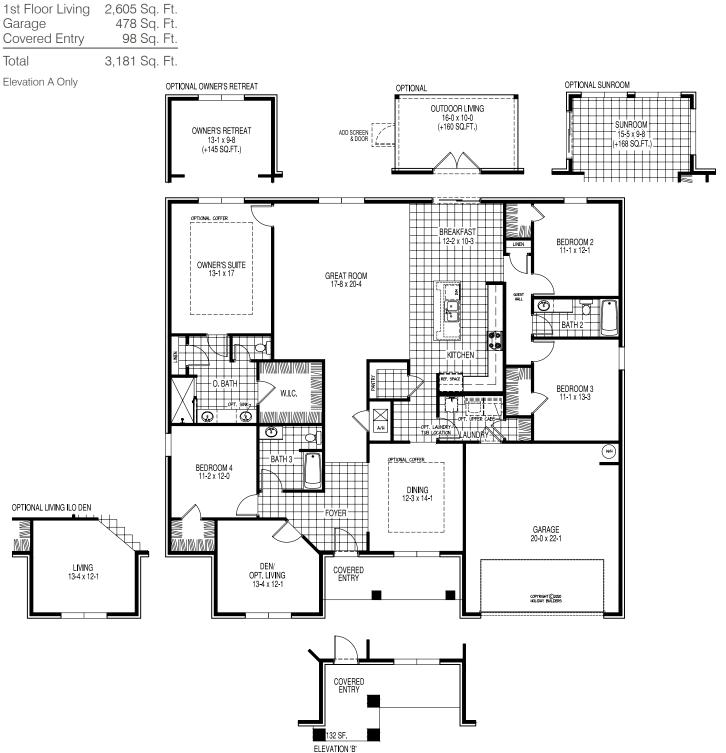

CORNERSTONE COLLECTION ROSEMARY

2,605 Sq. Ft. • 4 Bedrooms \*Elevation A & B

- 🖤 —

CORNERSTONE COLLECTION ROSEMARY

4 Bedrooms • 3 Baths

Architectural Style A

Architectural Style B