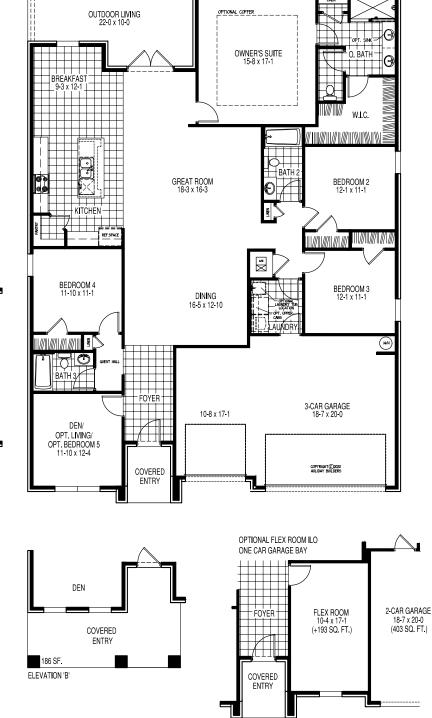

## HOLIDAY BUILDERS

CORNERSTONE COLLECTION

2,482 Sq. Ft. • 4-5 Bedrooms \*Elevation A & B

## NAVARRE

| 1st Floor Living<br>Garage<br>Outdoor Living<br>Covered Entry | 2,482 Sq. Ft.<br>596 Sq. Ft.<br>184 Sq. Ft.<br>50 Sq. Ft. |
|---------------------------------------------------------------|-----------------------------------------------------------|
| Total                                                         | 3,312 Sq. Ft.                                             |
| Elevation A Only                                              |                                                           |
|                                                               |                                                           |
|                                                               |                                                           |
|                                                               |                                                           |
|                                                               |                                                           |
|                                                               |                                                           |