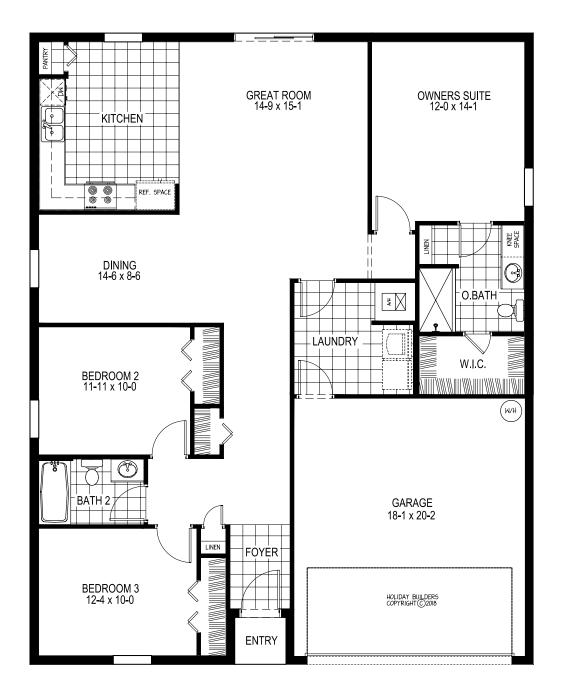

VALUE COLLECTION

1,525 Sq. Ft. • 3 Bedrooms <sup>\*</sup>Elevation A & B

## THE FISHTAIL

| First Floor Living | 1,525 Sq. Ft. |
|--------------------|---------------|
| Garage             | 401 Sq. Ft.   |
| Covered Entry      | 15 Sq. Ft.    |
|                    |               |

Total

1,941 Sq. Ft.

Prices, terms, availability, features, amenities, specifications, plans, dimensions and designs vary per plan and are subject to change or substitution without notice by seller. Renderings are Artist's concept and do not represent actual landscaping. All measurements are approximate. Square footage is measured from the outside of exterior walls. These floor plans may not be to scale and may be the reverse of shown in actual production homes. In production homes, these floor plans and elevations may vary in exact dimensions and details. This does not constitute an offer in states requiring prior registration. Void where prohibited by law. Copyright @2008 Holiday Builders. 08/23.