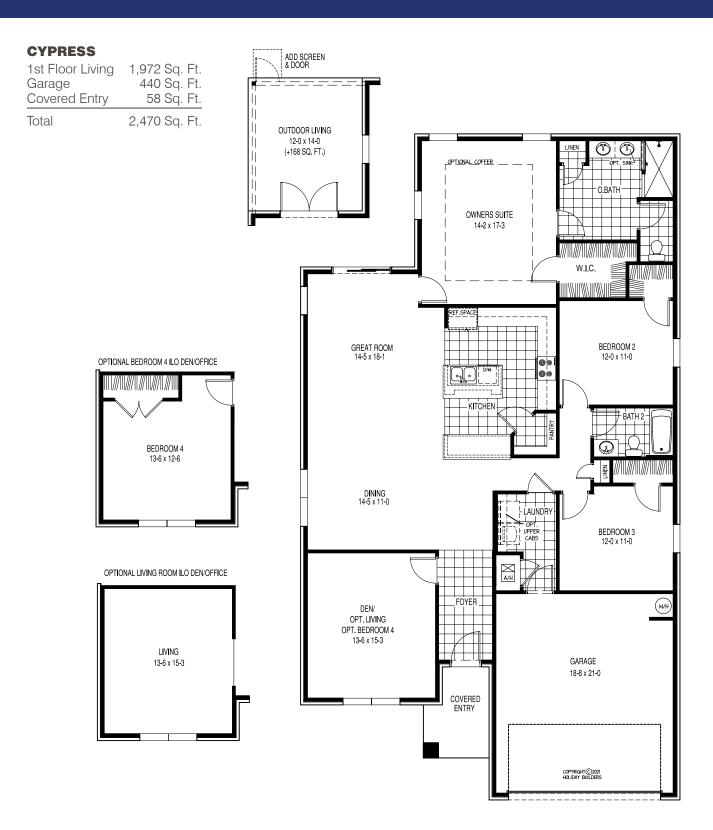

## HOLIDAY BUILDERS

CORNERSTONE COLLECTION

1,972 Sq. Ft. • 3-4 Bedrooms \*Elevation A & B

 $\square$ 

Prices, terms, availability, features, amenities, specifications, plans, dimensions and designs vary per plan and are subject to change or substitution without notice by seller. Renderings are Artist's concept and do not represent actual landscaping. All measurements are approximate. Square footage is measured from the outside of exterior walls. These floor plans may not be to scale and may be the reverse of shown in actual production homes. In production homes, these floor plans and elevations may vary in exact dimensions and details. This does not constitute an offer in states requiring prior registration. Void where prohibited by law. Copyright ©2008 Holiday Builders. 08/23.