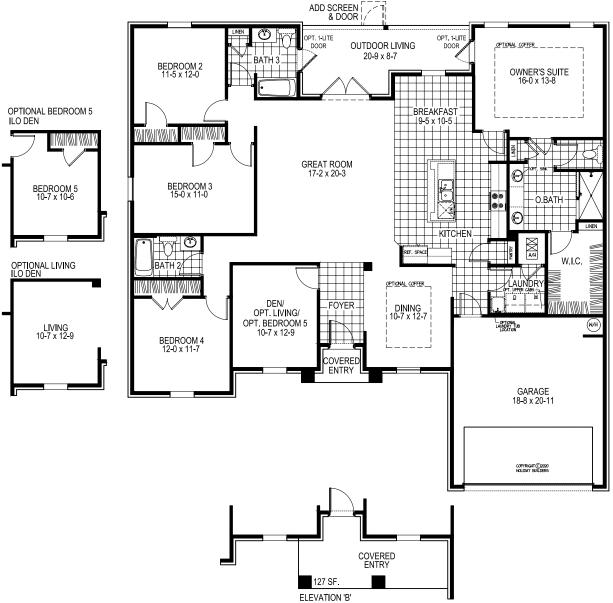

## **CALIZA**

2,355 Sq. Ft. • 4-5 Bedrooms

\*Elevation A & B

#### **CALIZA**

 1st Floor Living
 2,355 Sq. Ft.

 Garage
 430 Sq. Ft.

 Outdoor Living
 148 Sq. Ft.

 Covered Entry
 26 Sq. Ft.

 Total
 2,959 Sq. Ft.

Elevation A Only

Prices, terms, availability, features, amenities, specifications, plans, dimensions and designs vary per plan and are subject to change or substitution without notice by seller. Renderings are Artist's concept and do not represent actual landscaping. All measurements are approximate. Square footage is measured from the outside of exterior walls. These floor plans may not be to scale and may be the reverse of shown in actual production homes. In production homes, these floor plans and elevations may vary in exact dimensions and details. This does not constitute an offer in states requiring prior registration. Void where prohibited by law. Copyright ©2008 Holiday Builders. 08/23.

## **CALIZA**

4-5 Bedrooms • 3 Baths

Architectural Style A

Architectural Style B