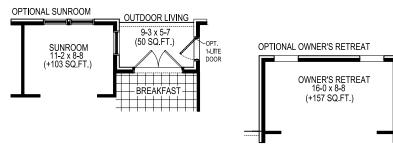

## **CALIZA**

2,355 Sq. Ft. • 4-5 Bedrooms

\*Elevation A & B

#### **CALIZA**

 1st Floor Living
 2,355 Sq. Ft.

 Garage
 430 Sq. Ft.

 Outdoor Living
 148 Sq. Ft.

 Covered Entry
 26 Sq. Ft.

 Total
 2,959 Sq. Ft.

Elevation A Only

Prices, terms, availability, features, amenities, specifications, plans, dimensions and designs vary per plan and are subject to change or substitution without notice by seller. Renderings are Artist's concept and do not represent actual landscaping. All measurements are approximate. Square footage is measured from the outside of exterior walls. These floor plans may not be to scale and may be the reverse of shown in actual production homes. In production homes, these floor plans and elevations may vary in exact dimensions and details. This does not constitute an offer in states requiring prior registration. Void where prohibited by law. Copyright ©2008 Holiday Builders. 08/23.