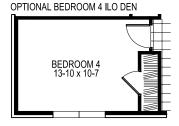

#### **ARIANA**

1st Floor Living 2,052 Sq. Ft. 430 Sq. Ft. Garage Covered Entry 105 Sq. Ft.

Total 2,587 Sq. Ft.

Elevation A Only

Prices, terms, availability, features, amenities, specifications, plans, dimensions and designs vary per plan and are subject to change or substitution without notice by seller. Renderings are Artist's concept and do not represent actual landscaping. All measurements are approximate. Square footage is measured from the outside of exterior walls. These floor plans may not be to scale and may be the reverse of shown in actual production homes. In production homes, these floor plans and elevations may vary in exact dimensions and details. This does not constitute an offer in states requiring prior registration. Void where prohibited by law. Copyright ©2008 Holiday Builders. 08/23.