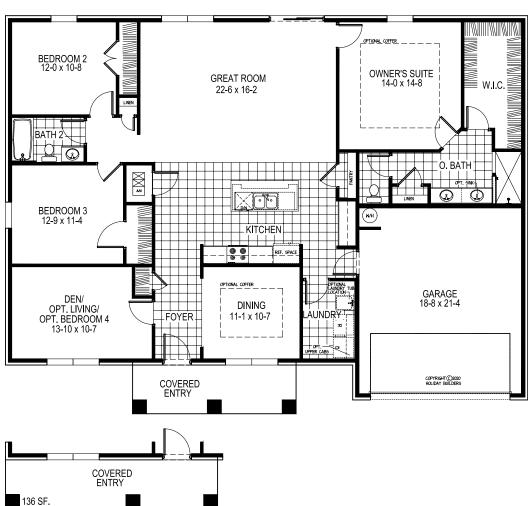

### **ARIANA**

2,052 Sq. Ft. • 3-4 Bedrooms

\*Elevation A & B

#### **ARIANA**

1st Floor Living 2,052 Sq. Ft. 430 Sq. Ft. Garage Covered Entry 105 Sq. Ft.

Total 2,587 Sq. Ft.

Elevation A Only

Prices, terms, availability, features, amenities, specifications, plans, dimensions and designs vary per plan and are subject to change or substitution without notice by seller. Renderings are Artist's concept and do not represent actual landscaping. All measurements are approximate. Square footage is measured from the outside of exterior walls. These floor plans may not be to scale and may be the reverse of shown in actual production homes. In production homes, these floor plans and elevations may vary in exact dimensions and details. This does not constitute an offer in states requiring prior registration. Void where prohibited by law. Copyright ©2008 Holiday Builders. 08/23.

## CORNERSTONE COLLECTION ARIANA

3-4 Bedrooms • 2 Baths

Architectural Style A

Architectural Style B