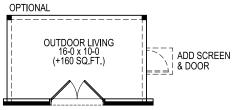

#### **ARIANA**

1st Floor Living 2,052 Sq. Ft. 430 Sq. Ft. Garage Covered Entry 105 Sq. Ft.

Total 2,587 Sq. Ft.

Elevation A Only

Prices, terms, availability, features, amenities, specifications, plans, dimensions and designs vary per plan and are subject to change or substitution without notice by seller. Renderings are Artist's concept and do not represent actual landscaping. All measurements are approximate. Square footage is measured from the outside of exterior walls. These floor plans may not be to scale and may be the reverse of shown in actual production homes. In production homes, these floor plans and elevations may vary in exact dimensions and details. This does not constitute an offer in states requiring prior registration. Void where prohibited by law. Copyright ©2008 Holiday Builders. 08/23.