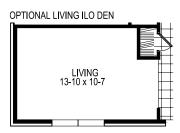

#### **ARIANA**

1st Floor Living 2,052 Sq. Ft. 430 Sq. Ft. Garage Covered Entry 105 Sq. Ft.

Total 2,587 Sq. Ft.

Elevation A Only

Prices, terms, availability, features, amenities, specifications, plans, dimensions and designs vary per plan and are subject to change or substitution without notice by seller. Renderings are Artist's concept and do not represent actual landscaping. All measurements are approximate. Square footage is measured from the outside of exterior walls. These floor plans may not be to scale and may be the reverse of shown in actual production homes. In production homes, these floor plans and elevations may vary in exact dimensions and details. This does not constitute an offer in states requiring prior registration. Void where prohibited by law. Copyright ©2008 Holiday Builders. 08/23.