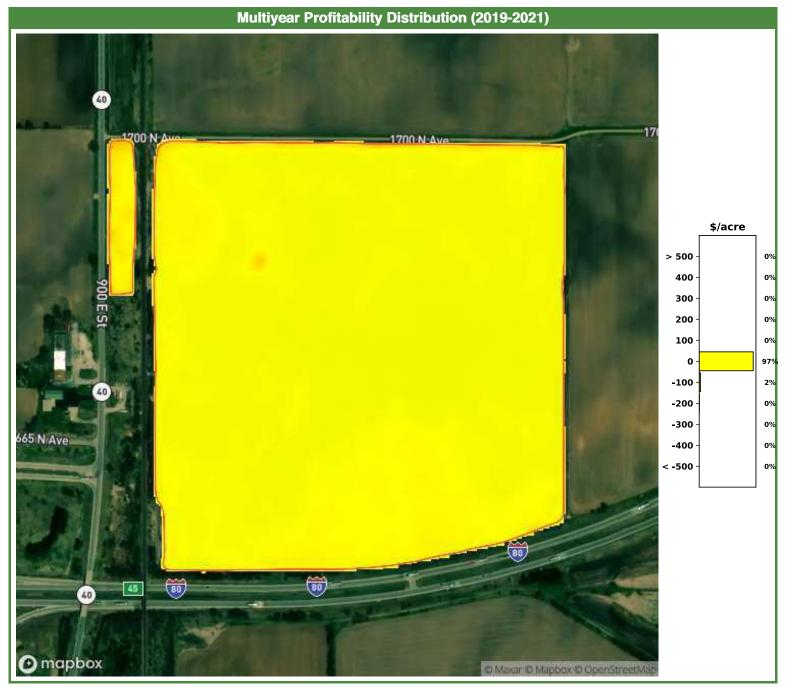

<br>North Field     | 69.7  | 50,007          | 52,477           | -2,470         | -35.45            | -4.7       | 85                                      | 43,818                                    | 117                                    |
| East Farm<br>East Field      | 230.5 | 168,813         | 177,315          | -8,502         | -36.88            | -4.8       | 59                                      | 110,461                                   | 222                                    |

\* Totals Are Weighted Averages

### **ABC Enterprises : East Farm : New Ground**



### **ABC Enterprises : East Farm : North Field**



### **ABC Enterprises : East Farm : Center Field**



### **ABC Enterprises : East Farm : Northwest Field**



### **ABC Enterprises : East Farm : South Field**



### **ABC Enterprises : East Farm : East Field**



### ABC Enterprises : West Farm : West 80





Data © OpenStreetMap contributors. Licensed under the Open Data Commons Open Database License. Design © Mapbox. Licensed according to the Mapbox Terms of Service.

**Field**Alytics

### **ABC Enterprises : East Farm : New Ground**



### **ABC Enterprises : East Farm : North Field**



### **ABC Enterprises : East Farm : Center Field**



#### **ABC Enterprises : East Farm : Northwest Field**



### **ABC Enterprises : East Farm : South Field**



### **ABC Enterprises : East Farm : East Field**



#### ABC Enterprises : West Farm : West 80



#### ABC Enterprises : West Farm : The 40