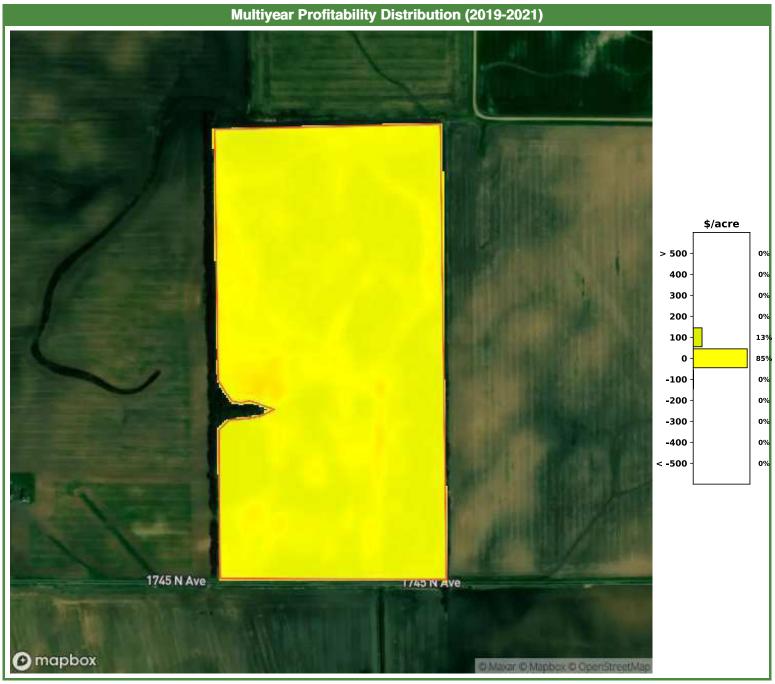

52                                     |
| East Farm<br>North Field     | 69.7  | 50,007          | 52,477           | -2,470         | -35.45            | -4.7       | 85                                      | 43,818                                    | 117                                    |
| East Farm<br>East Field      | 230.5 | 168,813         | 177,315          | -8,502         | -36.88            | -4.8       | 59                                      | 110,461                                   | 222                                    |

\* Totals Are Weighted Averages

### **ABC Enterprises : East Farm : New Ground**



### **ABC Enterprises : East Farm : North Field**



### **ABC Enterprises : East Farm : Center Field**



### **ABC Enterprises : East Farm : Northwest Field**



### **ABC Enterprises : East Farm : South Field**



### **ABC Enterprises : East Farm : East Field**



### ABC Enterprises : West Farm : West 80





Data © OpenStreetMap contributors. Licensed under the Open Data Commons Open Database License. Design © Mapbox. Licensed according to the Mapbox Terms of Service.

**Field**Alytics

### **ABC Enterprises : East Farm : New Ground**



### **ABC Enterprises : East Farm : North Field**



### **ABC Enterprises : East Farm : Center Field**



#### **ABC Enterprises : East Farm : Northwest Field**



### **ABC Enterprises : East Farm : South Field**



### **ABC Enterprises : East Farm : East Field**



#### ABC Enterprises : West Farm : West 80



#### ABC Enterprises : West Farm : The 40