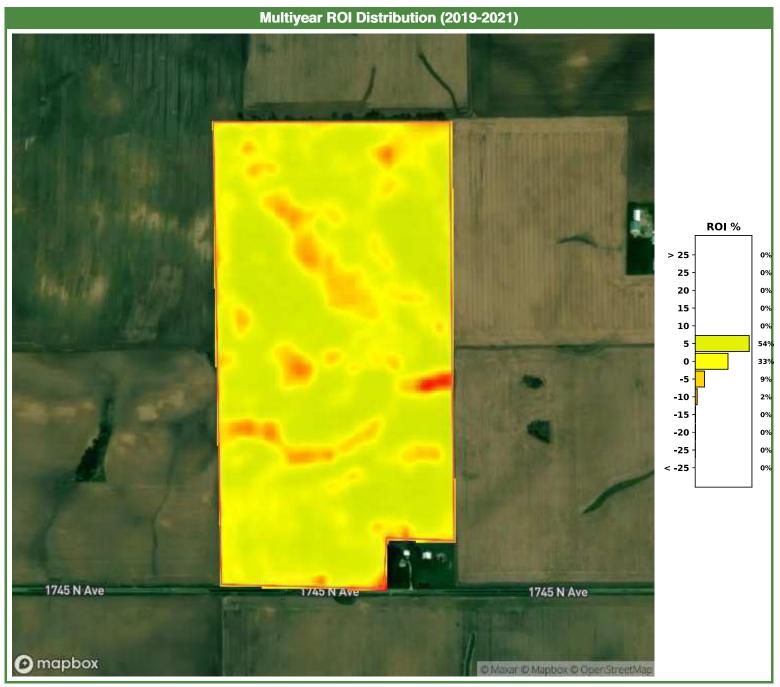

| -36.88            | -4.8       | 59                                      | 110,461                                   | 222                                    |

\* Totals Are Weighted Averages

### **ABC Enterprises : East Farm : New Ground**



### **ABC Enterprises : East Farm : North Field**



### **ABC Enterprises : East Farm : Center Field**



### **ABC Enterprises : East Farm : Northwest Field**



### **ABC Enterprises : East Farm : South Field**



### **ABC Enterprises : East Farm : East Field**



### ABC Enterprises : West Farm : West 80





Data © OpenStreetMap contributors. Licensed under the Open Data Commons Open Database License. Design © Mapbox. Licensed according to the Mapbox Terms of Service.

**Field**Alytics

### **ABC Enterprises : East Farm : New Ground**



### **ABC Enterprises : East Farm : North Field**



### **ABC Enterprises : East Farm : Center Field**



#### **ABC Enterprises : East Farm : Northwest Field**



### **ABC Enterprises : East Farm : South Field**



### **ABC Enterprises : East Farm : East Field**



#### ABC Enterprises : West Farm : West 80



#### ABC Enterprises : West Farm : The 40