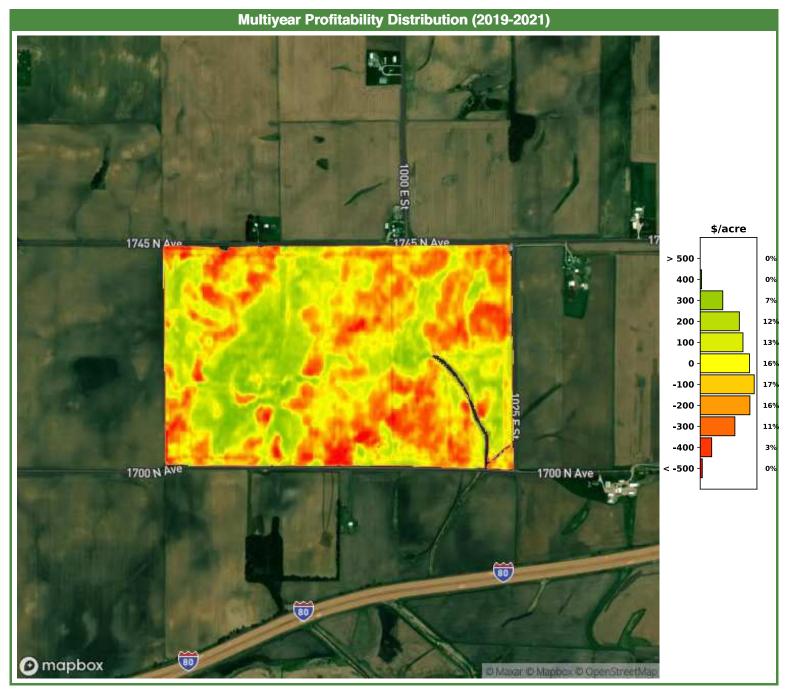

77           | -2,470         | -35.45            | -4.7       | 85                                      | 43,818                                    | 117                                    |
| East Farm<br>East Field      | 230.5 | 168,813         | 177,315          | -8,502         | -36.88            | -4.8       | 59                                      | 110,461                                   | 222                                    |

\* Totals Are Weighted Averages

### **ABC Enterprises : East Farm : New Ground**



### **ABC Enterprises : East Farm : North Field**



### **ABC Enterprises : East Farm : Center Field**



### **ABC Enterprises : East Farm : Northwest Field**



### **ABC Enterprises : East Farm : South Field**



### **ABC Enterprises : East Farm : East Field**



### ABC Enterprises : West Farm : West 80





Data © OpenStreetMap contributors. Licensed under the Open Data Commons Open Database License. Design © Mapbox. Licensed according to the Mapbox Terms of Service.

**Field**Alytics

### **ABC Enterprises : East Farm : New Ground**



### **ABC Enterprises : East Farm : North Field**



### **ABC Enterprises : East Farm : Center Field**



#### **ABC Enterprises : East Farm : Northwest Field**



### **ABC Enterprises : East Farm : South Field**



### **ABC Enterprises : East Farm : East Field**



#### ABC Enterprises : West Farm : West 80



#### ABC Enterprises : West Farm : The 40