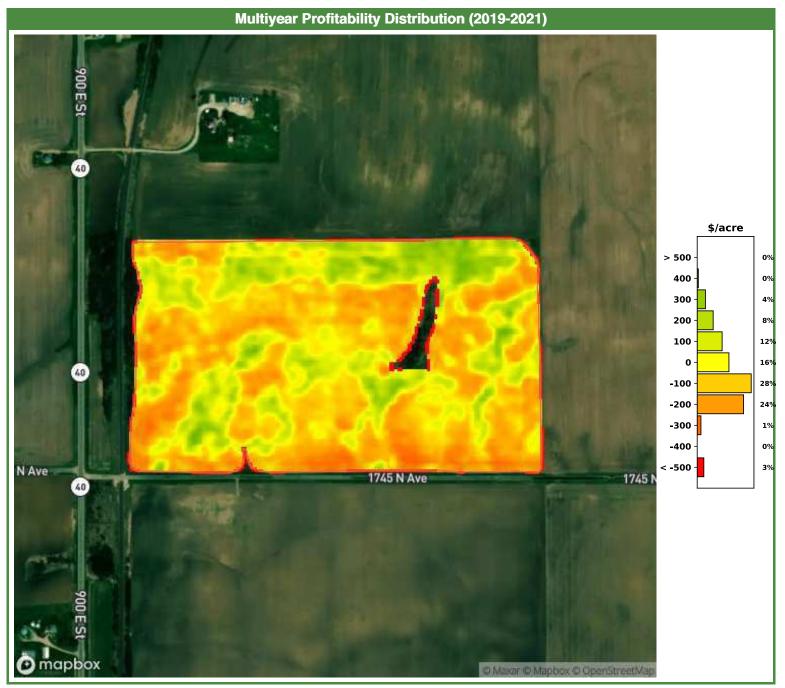

| 1.7        | 67                                      | 62,068                                    | 52                                     |
| East Farm<br>North Field     | 69.7  | 50,007          | 52,477           | -2,470         | -35.45            | -4.7       | 85                                      | 43,818                                    | 117                                    |
| East Farm<br>East Field      | 230.5 | 168,813         | 177,315          | -8,502         | -36.88            | -4.8       | 59                                      | 110,461                                   | 222                                    |

\* Totals Are Weighted Averages

### **ABC Enterprises : East Farm : New Ground**



### **ABC Enterprises : East Farm : North Field**



### **ABC Enterprises : East Farm : Center Field**



### **ABC Enterprises : East Farm : Northwest Field**



### **ABC Enterprises : East Farm : South Field**



### **ABC Enterprises : East Farm : East Field**



### ABC Enterprises : West Farm : West 80





Data © OpenStreetMap contributors. Licensed under the Open Data Commons Open Database License. Design © Mapbox. Licensed according to the Mapbox Terms of Service.

**Field**Alytics

### **ABC Enterprises : East Farm : New Ground**



### **ABC Enterprises : East Farm : North Field**



### **ABC Enterprises : East Farm : Center Field**



#### **ABC Enterprises : East Farm : Northwest Field**



### **ABC Enterprises : East Farm : South Field**



### **ABC Enterprises : East Farm : East Field**



#### ABC Enterprises : West Far