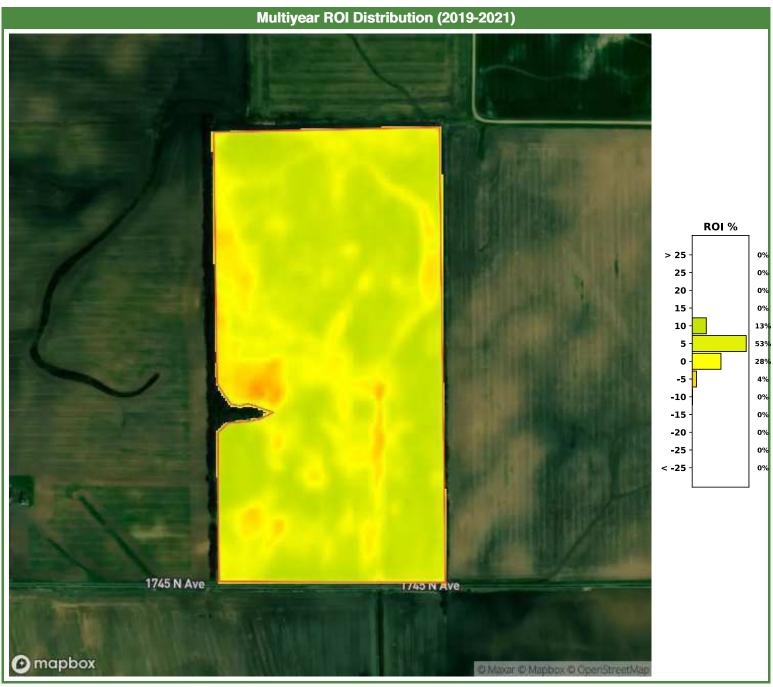

\* Totals Are Weighted Averages

### **ABC Enterprises : East Farm : New Ground**



### **ABC Enterprises : East Farm : North Field**



### **ABC Enterprises : East Farm : Center Field**



### **ABC Enterprises : East Farm : Northwest Field**



### **ABC Enterprises : East Farm : South Field**



### **ABC Enterprises : East Farm : East Field**



### ABC Enterprises : West Farm : West 80





Data © OpenStreetMap contributors. Licensed under the Open Data Commons Open Database License. Design © Mapbox. Licensed according to the Mapbox Terms of Service.

**Field**Alytics

### **ABC Enterprises : East Farm : New Ground**



### **ABC Enterprises : East Farm : North Field**



### **ABC Enterprises : East Farm : Center Field**



#### **ABC Enterprises : East Farm : Northwest Field**



### **ABC Enterprises : East Farm : South Field**



### **ABC Enterprises : East Farm : East Field**



#### ABC Enterprises : West Farm : West 80



#### ABC Enterprises : West Farm : The 40