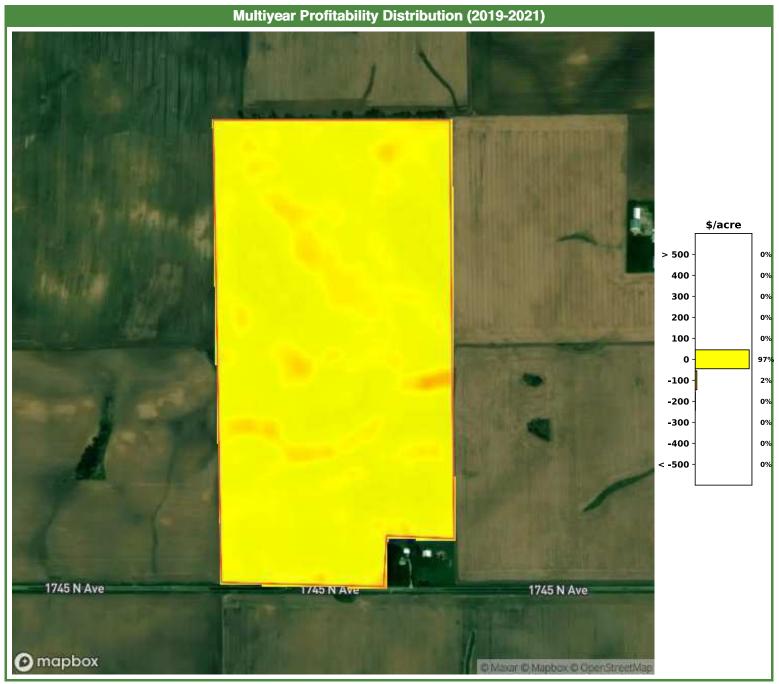

| 99,124           | 1,669          | 12.66             | 1.7        | 67                                      | 62,068                                    | 52                                     |
| East Farm<br>North Field     | 69.7  | 50,007          | 52,477           | -2,470         | -35.45            | -4.7       | 85                                      | 43,818                                    | 117                                    |
| East Farm<br>East Field      | 230.5 | 168,813         | 177,315          | -8,502         | -36.88            | -4.8       | 59                                      | 110,461                                   | 222                                    |

\* Totals Are Weighted Averages

### **ABC Enterprises : East Farm : New Ground**



### **ABC Enterprises : East Farm : North Field**



### **ABC Enterprises : East Farm : Center Field**



### **ABC Enterprises : East Farm : Northwest Field**



### **ABC Enterprises : East Farm : South Field**



### **ABC Enterprises : East Farm : East Field**



### ABC Enterprises : West Farm : West 80





Data © OpenStreetMap contributors. Licensed under the Open Data Commons Open Database License. Design © Mapbox. Licensed according to the Mapbox Terms of Service.

**Field**Alytics

### **ABC Enterprises : East Farm : New Ground**



### **ABC Enterprises : East Farm : North Field**



### **ABC Enterprises : East Farm : Center Field**



#### **ABC Enterprises : East Farm : Northwest Field**



### **ABC Enterprises : East Farm : South Field**



### **ABC Enterprises : East F