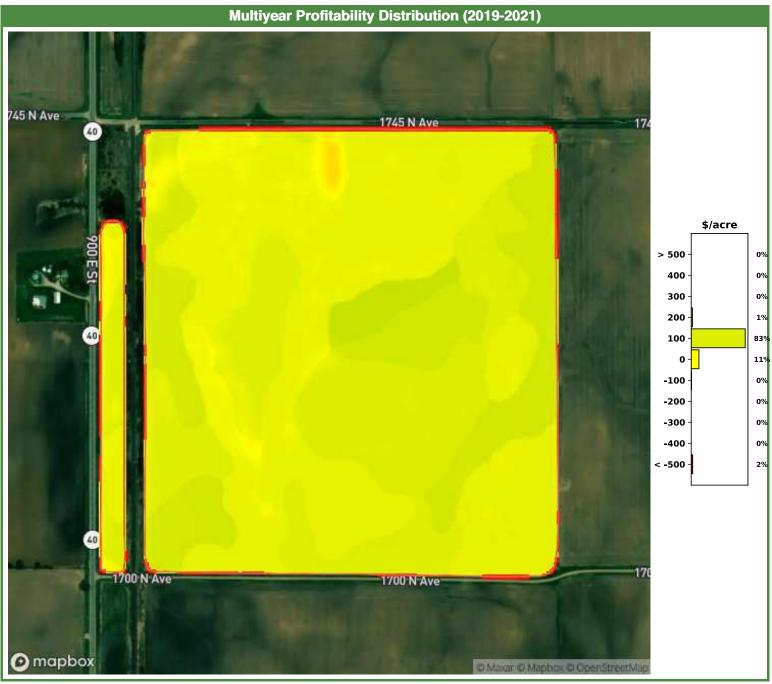

### ABC Enterprises : West Farm : West 80

Data © OpenStreetMap contributors. Licensed under the Open Data Commons Open Database License. Design © Mapbox. Licensed according to the Mapbox Terms of Service.

#### ABC Enterprises : West Farm : West 80