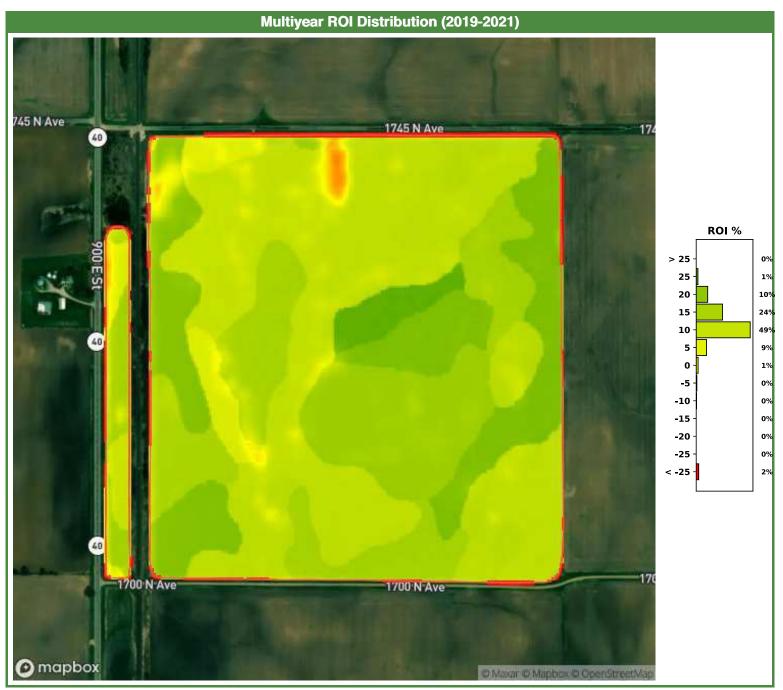

### ABC Enterprises : West Farm : West 80

Data © OpenStreetMap contributors. Licensed under the Open Data Commons Open Database License. Design © Mapbox. Licensed according to the Mapbox Terms of Service.

#### ABC Enterprises : West Farm : West 80