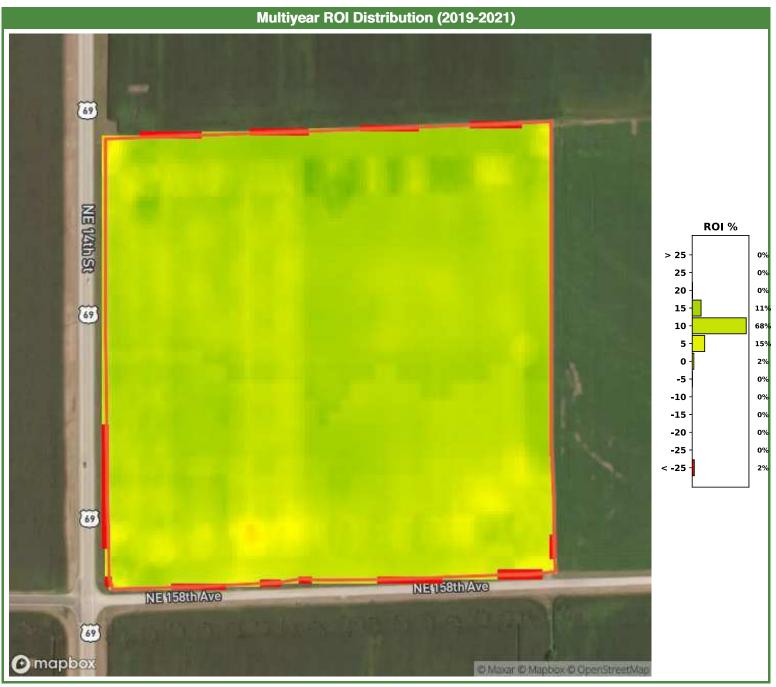

### ABC Enterprises : West Farm : West 80

Data © OpenStreetMap contributors. Licensed under the Open Data Commons Open Database License. Design © Mapbox. Licensed according to the Mapbox Terms of Service.

#### ABC Enterprises : West Farm : West 80