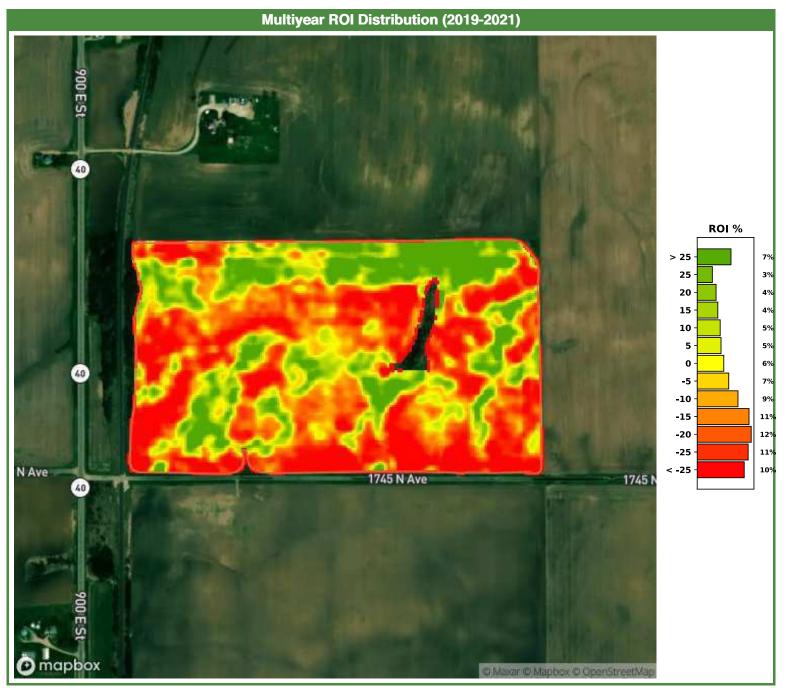

| 110,461                                   | 222                                    |

\* Totals Are Weighted Averages

### **ABC Enterprises : East Farm : New Ground**



### **ABC Enterprises : East Farm : North Field**



### **ABC Enterprises : East Farm : Center Field**



### **ABC Enterprises : East Farm : Northwest Field**



### **ABC Enterprises : East Farm : South Field**



### **ABC Enterprises : East Farm : East Field**



### ABC Enterprises : West Farm : West 80





Data © OpenStreetMap contributors. Licensed under the Open Data Commons Open Database License. Design © Mapbox. Licensed according to the Mapbox Terms of Service.

**Field**Alytics

### **ABC Enterprises : East Farm : New Ground**



### **ABC Enterprises : East Farm : North Field**



### **ABC Enterprises : East Farm : Center Field**



#### **ABC Enterprises : East Farm : Northwest Field**



### **ABC Enterprises : East Farm : South Field**



### **ABC Enterprises : East Farm : East Field**



#### ABC Enterprises : West Farm : West 80



#### ABC Enterprises : West Farm : The 40