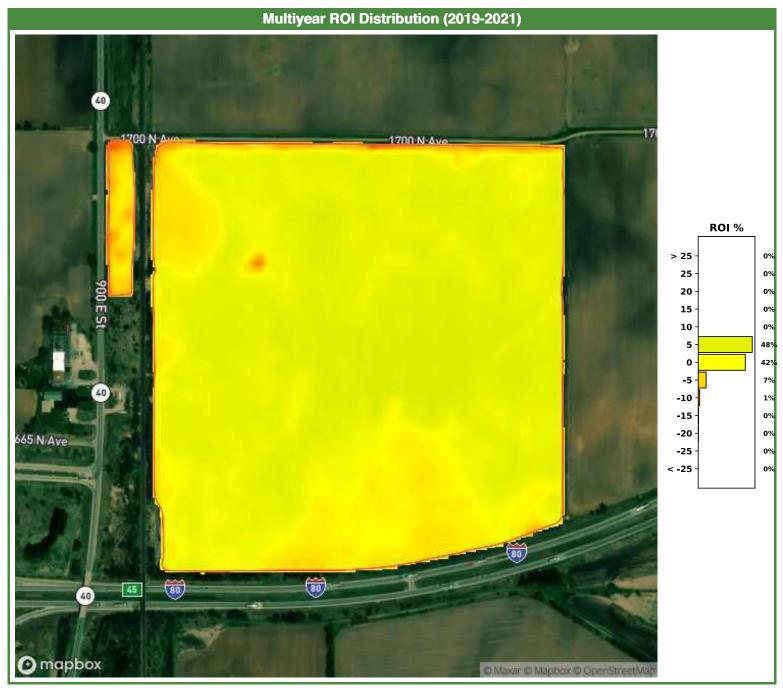

ses : East Farm : New Ground**



### **ABC Enterprises : East Farm : North Field**



### **ABC Enterprises : East Farm : Center Field**



### **ABC Enterprises : East Farm : Northwest Field**



### **ABC Enterprises : East Farm : South Field**



### **ABC Enterprises : East Farm : East Field**



### ABC Enterprises : West Farm : West 80





Data © OpenStreetMap contributors. Licensed under the Open Data Commons Open Database License. Design © Mapbox. Licensed according to the Mapbox Terms of Service.

**Field**Alytics

### **ABC Enterprises : East Farm : New Ground**



### **ABC Enterprises : East Farm : North Field**



### **ABC Enterprises : East Farm : Center Field**



#### **ABC Enterprises : East Farm : Northwest Field**



### **ABC Enterprises : East Farm : South Field**



### **ABC Enterprises : East Farm : East Field**



#### ABC Enterprises : West Farm : West 80



#### ABC Enterprises : West Farm : The 40