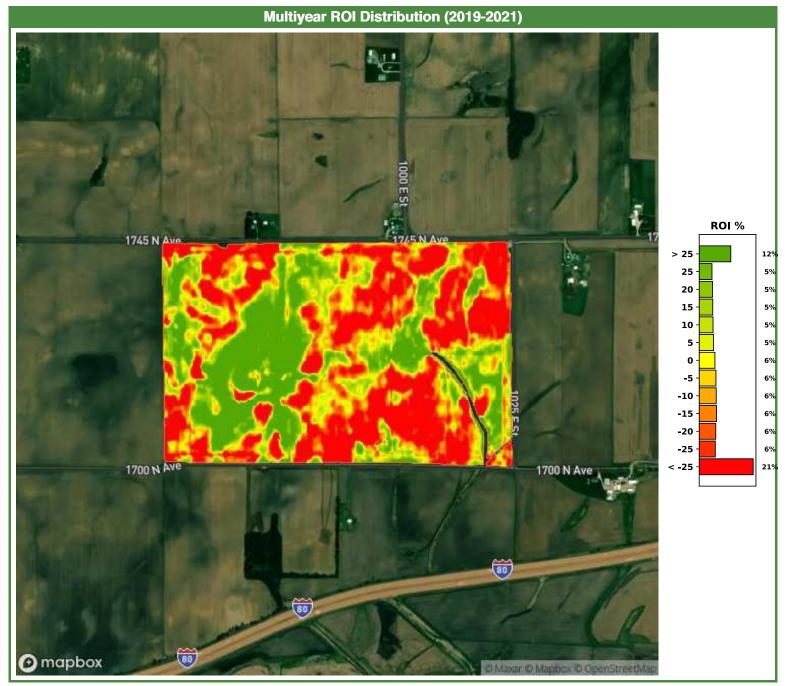

ses : East Farm : North Field**



### **ABC Enterprises : East Farm : Center Field**



### **ABC Enterprises : East Farm : Northwest Field**



### **ABC Enterprises : East Farm : South Field**



### **ABC Enterprises : East Farm : East Field**



### ABC Enterprises : West Farm : West 80





Data © OpenStreetMap contributors. Licensed under the Open Data Commons Open Database License. Design © Mapbox. Licensed according to the Mapbox Terms of Service.

**Field**Alytics

### **ABC Enterprises : East Farm : New Ground**



### **ABC Enterprises : East Farm : North Field**



### **ABC Enterprises : East Farm : Center Field**



#### **ABC Enterprises : East Farm : Northwest Field**



### **ABC Enterprises : East Farm : South Field**



### **ABC Enterprises : East Farm : East Field**



#### ABC Enterprises : West Farm : West 80



#### ABC Enterprises : West Farm : The 40