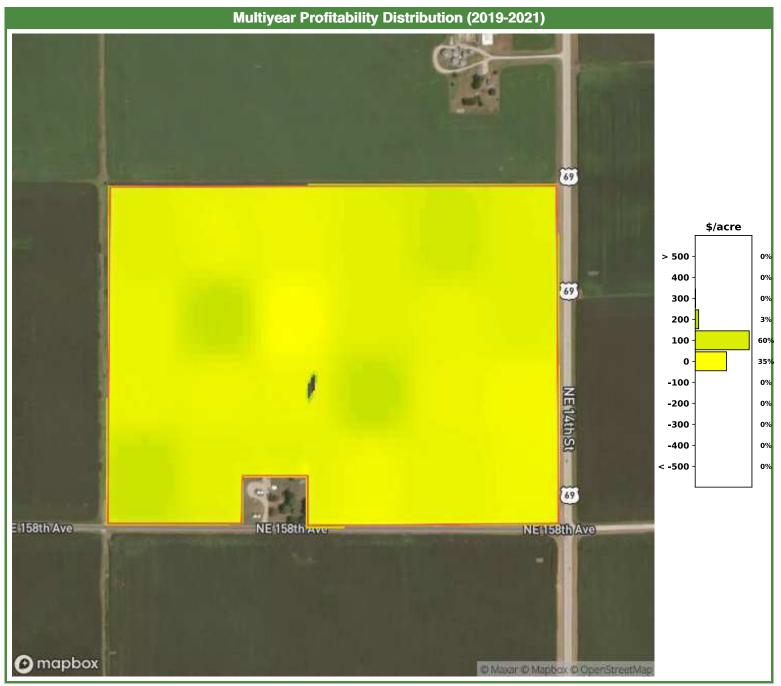

| -4.7       | 85                                      | 43,818                                    | 117                                    |
| East Farm<br>East Field      | 230.5 | 168,813         | 177,315          | -8,502         | -36.88            | -4.8       | 59                                      | 110,461                                   | 222                                    |

\* Totals Are Weighted Averages

### **ABC Enterprises : East Farm : New Ground**



### **ABC Enterprises : East Farm : North Field**



### **ABC Enterprises : East Farm : Center Field**



### **ABC Enterprises : East Farm : Northwest Field**



### **ABC Enterprises : East Farm : South Field**



### **ABC Enterprises : East Farm : East Field**



### ABC Enterprises : West Farm : West 80





Data © OpenStreetMap contributors. Licensed under the Open Data Commons Open Database License. Design © Mapbox. Licensed according to the Mapbox Terms of Service.

**Field**Alytics

### **ABC Enterprises : East Farm : New Ground**



### **ABC Enterprises : East Farm : North Field**



### **ABC Enterprises : East Farm : Center Field**



#### **ABC Enterprises : East Farm : Northwest Field**



### **ABC Enterprises : East Farm : South Field**



### **ABC Enterprises : East Farm : East Field**



#### ABC Enterprises : West Farm : West 80



#### ABC Enterprises : West Farm : The 40