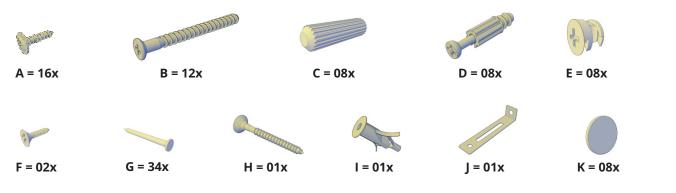

Hardware

**Rockefeller** | <sup>1.0 Bookcase</sup>

Connect the part (12) onto the part (01) with the hardware (A).

Connect the parts (03) onto the parts (01 and 02) using the hardware (C + D + E). Apply the hardware (K) on the hardware (E).

Connect the parts (04) onto the parts (03) with the hardware (B).

Connect the part (05) using the hardware (G).

888-230-2225 help@manhattancomfort.com 319 Ridge Rd. Dayton, NJ 08810, New Jersey - United States

## Included in the package

Connect the part (12) onto the part (01) with the hardware (A).

Connect the parts (03) onto the parts (01 and 02) using the hardware (C + D + E). Apply the hardware (K) on the hardware (E).

Hardware

**Rockefeller** 3.0 Bookcase

**02/**07

Connect the part (12) onto the part (01) with the hardware (A).

Connect the parts (03) onto the parts (01 and 02) using the hardware (C + D + E). Apply the hardware (K) on the hardware (E).

Connect the parts (04) onto the parts (03) with the hardware (B).

Connect the part (05) using the hardware (G).