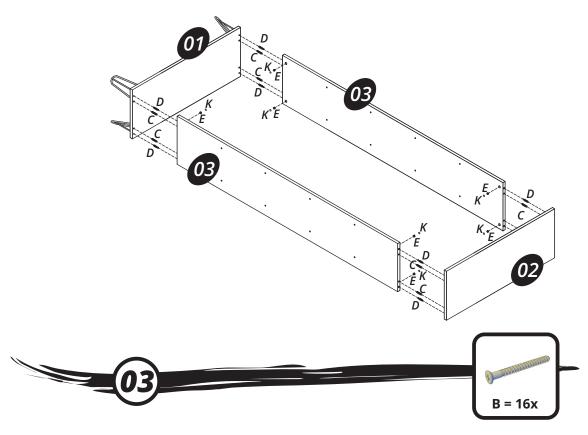

Hardware

**Rockefeller** | <sup>1.0 Bookcase</sup>

Connect the part (12) onto the part (01) with the hardware (A).

Connect the parts (03) onto the parts (01 and 02) using the hardware (C + D + E). Apply the hardware (K) on the hardware (E).

Connect the parts (04) onto the parts (03) with the hardware (B).

Connect the part (05) using the hardware (G).

888-230-2225 help@manhattancomfort.com 319 Ridge Rd. Dayton, NJ 08810, New Jersey - United States