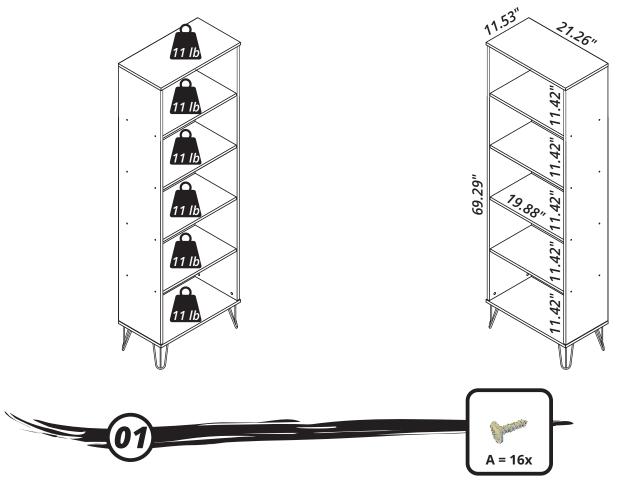

## Included in the package

| Part | Description | Qty | Вох |
|------|-------------|-----|-----|
| 01   | Base        | 01  | 01  |
| 02   | Тор         | 01  | 01  |
| 03   | Lateral     | 02  | 01  |
| 04   | Shelf       | 03  | 01  |
| 05   | Rear Panel  | 01  | 01  |
| 12   | Feet        | 04  | 01  |

## Included in the package

| Part | Description | Qty | Вох |
|------|-------------|-----|-----|
| 01   | Base        | 01  | 01  |
| 02   | Тор         | 01  | 01  |
| 03   | Lateral     | 02  | 01  |
| 04   | Shelf       | 04  | 01  |
| 05   | Rear Panel  | 01  | 01  |
| 12   | Feet        | 04  | 01  |