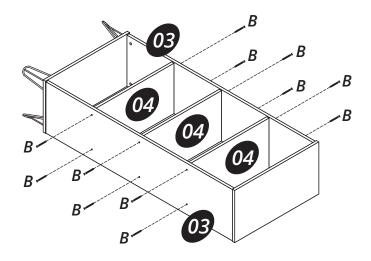

Connect the parts (04) onto the parts (03) with the hardware (B).

Connect the part (05) using the hardware (G).

888-230-2225 help@manhattancomfort.com 319 Ridge Rd. Dayton, NJ 08810, New Jersey - United States