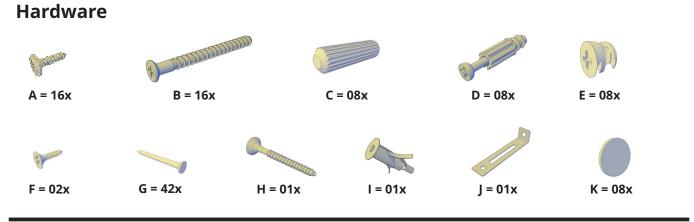

Hardware

**Rockefeller** | <sup>1.0 Bookcase</sup>

Connect the part (12) onto the part (01) with the hardware (A).

Connect the parts (03) onto the parts (01 and 02) using the hardware (C + D + E). Apply the hardware (K) on the hardware (E).

Connect the parts (04) onto the parts (03) with the hardware (B).

Connect the part (05) using the hardware (G).

888-230-2225 help@manhattancomfort.com 319 Ridge Rd. Dayton, NJ 08810, New Jersey - United States

## Included in the package

Connect the part (12) onto the part (01) with the hardware (A).

Connect the parts (03) onto the parts (01 and 02) using the hardware (C + D + E). Apply the hardware (K) on the hardware (E).

Hardware

**Rockefeller** 3.0 Bookcase

**02/**07

Connect the part (12) onto the part (01) with the hardware (A).

Connect the parts (03) onto the parts (01 and 02) using the hardware (C + D + E). Apply the hardware (K) on the hardware (E).

Connect the parts (04) onto the parts (03) with the hardware (B).

Connect the part (05) using the hardware (G).