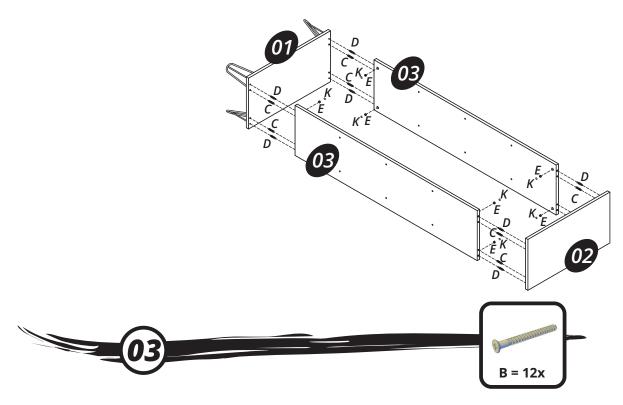

Hardware

**Rockefeller** | <sup>1.0 Bookcase</sup>

Connect the part (12) onto the part (01) with the hardware (A).

Connect the parts (03) onto the parts (01 and 02) using the hardware (C + D + E). Apply the hardware (K) on the hardware (E).

Connect the parts (04) onto the parts (03) with the hardware (B).

Connect the part (05) using the hardware (G).

888-230-2225 help@manhattancomfort.com 319 Ridge Rd. Dayton, NJ 08810, New Jersey - United States