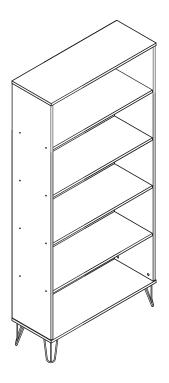

G).









888-230-2225 help@manhattancomfort.com 319 Ridge Rd. Dayton, NJ 08810, New Jersey - United States



## Included in the package

| Part | Description | Qty | Вох |
|------|-------------|-----|-----|
| 01   | Base        | 01  | 01  |
| 02   | Тор         | 01  | 01  |
| 03   | Lateral     | 02  | 01  |
| 04   | Shelf       | 04  | 01  |
| 05   | Rear Panel  | 01  | 01  |
| 12   | Feet        | 04  | 01  |



Hardware





**Rockefeller** 3.0 Bookcase

**02/**07



Connect the part (12) onto the part (01) with the hardware (A).





Connect the parts (03) onto the parts (01 and 02) using the hardware (C + D + E). Apply the hardware (K) on the hardware (E).



Connect the parts (04) onto the parts (03) with the hardware (B).





Connect the part (05) using the hardware (G).