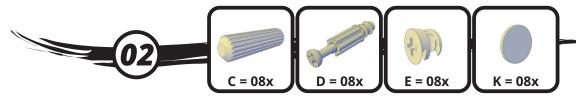

Hardware

**Rockefeller** | <sup>1.0 Bookcase</sup>

Connect the part (12) onto the part (01) with the hardware (A).

Connect the parts (03) onto the parts (01 and 02) using the hardware (C + D + E). Apply the hardware (K) on the hardware (E).