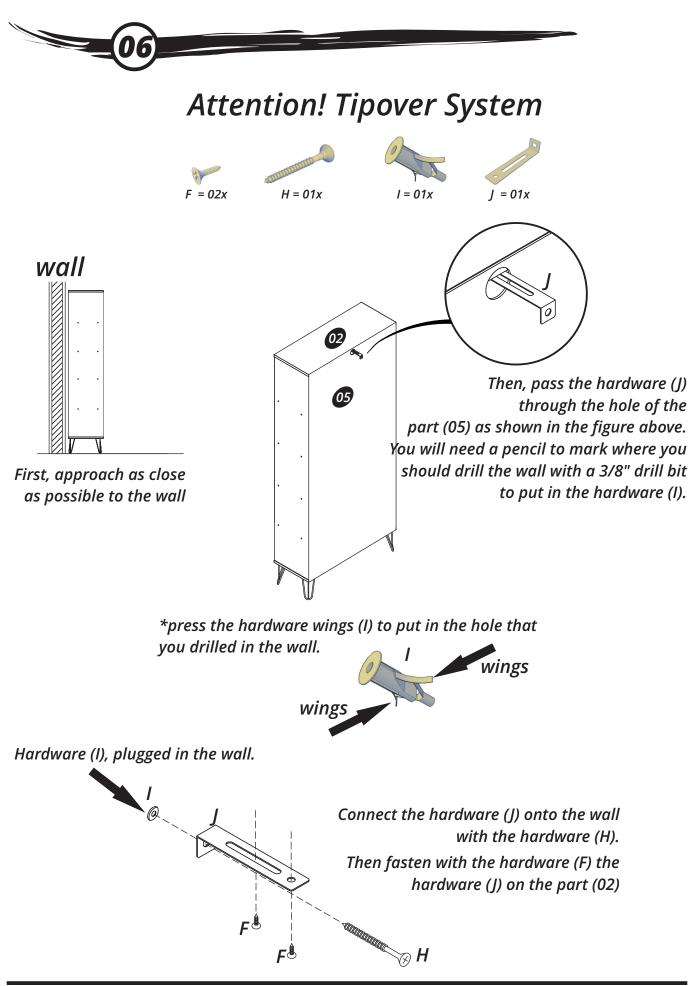

.









888-230-2225 help@manhattancomfort.com 319 Ridge Rd. Dayton, NJ 08810, New Jersey - United States



## Included in the package

| Part | Description | Qty | Вох |
|------|-------------|-----|-----|
| 01   | Base        | 01  | 01  |
| 02   | Тор         | 01  | 01  |
| 03   | Lateral     | 02  | 01  |
| 04   | Shelf       | 04  | 01  |
| 05   | Rear Panel  | 01  | 01  |
| 12   | Feet        | 04  | 01  |



Hardware





**Rockefeller** 3.0 Bookcase

**02/**07



Connect the part (12) onto the part (01) with the hardware (A).





Connect the parts (03) onto the parts (01 and 02) using the hardware (C + D + E). Apply the hardware (K) on the hardware (E).



Connect the parts (04) onto the parts (03) with the hardware (B).





Connect the part (05) using the hardware (G).