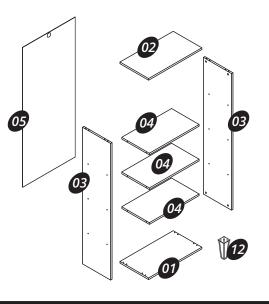

## Included in the package

| Part | Description | Qty | Вох |
|------|-------------|-----|-----|
| 01   | Base        | 01  | 01  |
| 02   | Тор         | 01  | 01  |
| 03   | Lateral     | 02  | 01  |
| 04   | Shelf       | 03  | 01  |
| 05   | Rear Panel  | 01  | 01  |
| 12   | Feet        | 04  | 01  |

## Included in the package

| Part | Description | Qty | Вох |
|------|-------------|-----|-----|
| 01   | Base        | 01  | 01  |
| 02   | Тор         | 01  | 01  |
| 03   | Lateral     | 02  | 01  |
| 04   | Shelf       | 04  | 01  |
| 05   | Rear Panel  | 01  | 01  |
| 12   | Feet        | 04  | 01  |