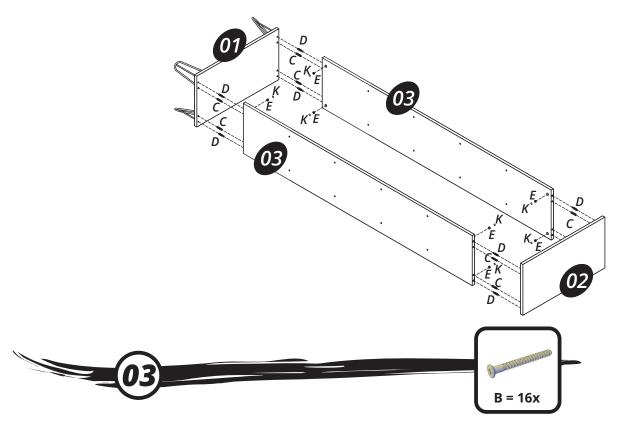

Hardware

**Rockefeller** | <sup>1.0 Bookcase</sup>

Connect the part (12) onto the part (01) with the hardware (A).

Connect the parts (03) onto the parts (01 and 02) using the hardware (C + D + E). Apply the hardware (K) on the hardware (E).

Connect the parts (04) onto the parts (03) with the hardware (B).

Connect the part (05) using the hardware (G).

888-230-2225 help@manhattancomfort.com 319 Ridge Rd. Dayton, NJ 08810, New Jersey - United States