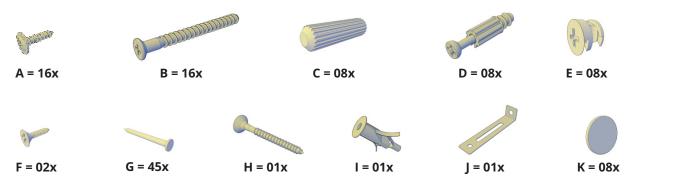

Hardware

**Rockefeller** 3.0 Bookcase

**02/**07

Connect the part (12) onto the part (01) with the hardware (A).

Connect the parts (03) onto the parts (01 and 02) using the hardware (C + D + E). Apply the hardware (K) on the hardware (E).

Connect the parts (04) onto the parts (03) with the hardware (B).

Connect the part (05) using the hardware (G).