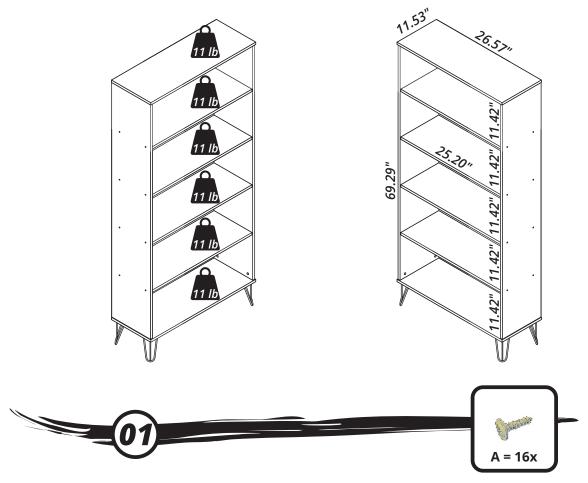

888-230-2225 help@manhattancomfort.com 319 Ridge Rd. Dayton, NJ 08810, New Jersey - United States

Rockefeller

1.0 Bookcase

## Included in the package

| Part | Description | Qty | Вох |
|------|-------------|-----|-----|
| 01   | Base        | 01  | 01  |
| 02   | Тор         | 01  | 01  |
| 03   | Lateral     | 02  | 01  |
| 04   | Shelf       | 03  | 01  |
| 05   | Rear Panel  | 01  | 01  |
| 12   | Feet        | 04  | 01  |