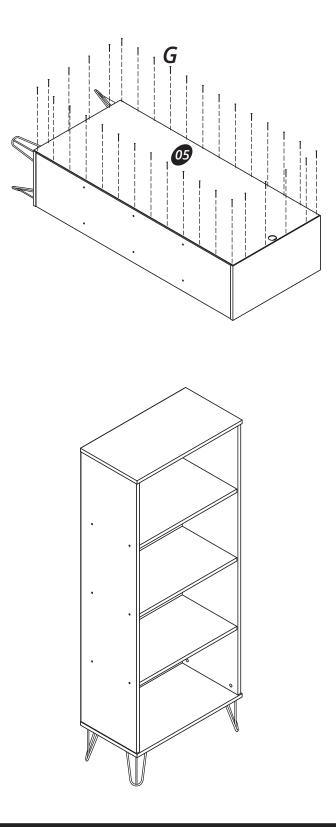

Connect the parts (04) onto the parts (03) with the hardware (B).

Connect the part (05) using the hardware (G).

888-230-2225 help@manhattancomfort.com 319 Ridge Rd. Dayton, NJ 08810, New Jersey - United States

Connect the parts (04) onto the parts (03) with the hardware (B).

Connect the part (05) using the hardware (G).