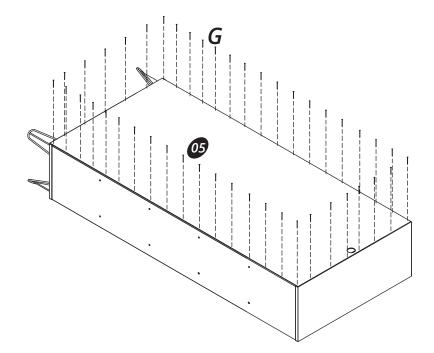

Connect the parts (04) onto the parts (03) with the hardware (B).

Connect the part (05) using the hardware (G).

888-230-2225 help@manhattancomfort.com 319 Ridge Rd. Dayton, NJ 08810, New Jersey - United States

Connect the parts (04) onto the parts (03) with the hardware (B).

Connect the part (05) using the hardware (G).