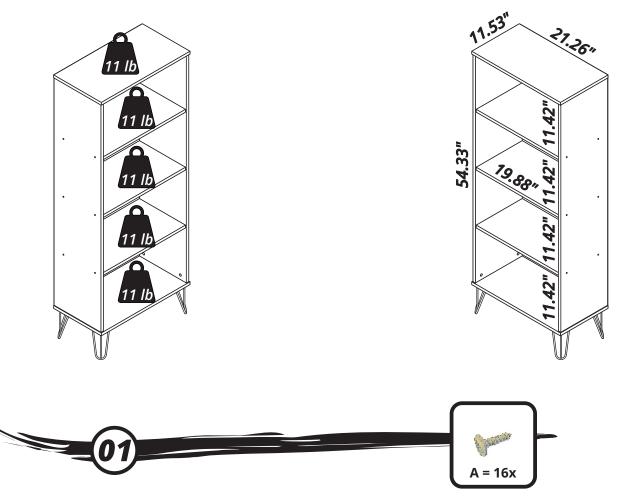

888-230-2225 help@manhattancomfort.com 319 Ridge Rd. Dayton, NJ 08810, New Jersey - United States

Rockefeller

1.0 Bookcase

## Included in the package

| Part | Description | Qty | Вох |
|------|-------------|-----|-----|
| 01   | Base        | 01  | 01  |
| 02   | Тор         | 01  | 01  |
| 03   | Lateral     | 02  | 01  |
| 04   | Shelf       | 03  | 01  |
| 05   | Rear Panel  | 01  | 01  |
| 12   | Feet        | 04  | 01  |

Hardware

**Rockefeller** | <sup>1.0 Bookcase</sup>

Connect the part (12) onto the part (01) with the hardware (A).

Connect the parts (03) onto the parts (01 and 02) using the hardware (C + D + E). Apply the hardware (K) on the hardware (E).