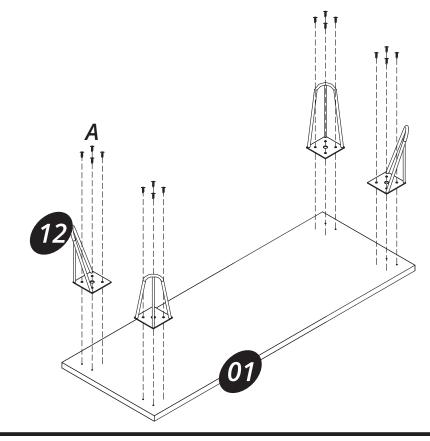

## Included in the package

| Part | Description | Qty | Вох |
|------|-------------|-----|-----|
| 01   | Base        | 01  | 01  |
| 02   | Тор         | 01  | 01  |
| 03   | Lateral     | 02  | 01  |
| 04   | Shelf       | 03  | 01  |
| 05   | Rear Panel  | 01  | 01  |
| 12   | Feet        | 04  | 01  |

Hardware

**Rockefeller** | <sup>1.0 Bookcase</sup>

Connect the part (12) onto the part (01) with the hardware (A).

Connect the parts (03) onto the parts (01 and 02) using the hardware (C + D + E). Apply the hardware (K) on the hardware (E).