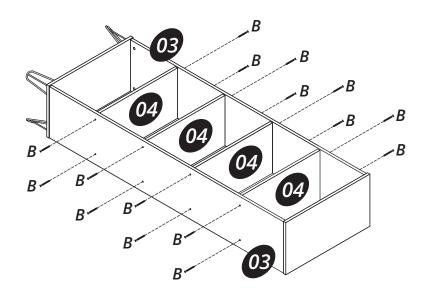

Connect the parts (04) onto the parts (03) with the hardware (B).

Connect the part (05) using the hardware (G).

888-230-2225 help@manhattancomfort.com 319 Ridge Rd. Dayton, NJ 08810, New Jersey - United States

Connect the parts (04) onto the parts (03) with the hardware (B).

Connect the part (05) using the hardware (G).