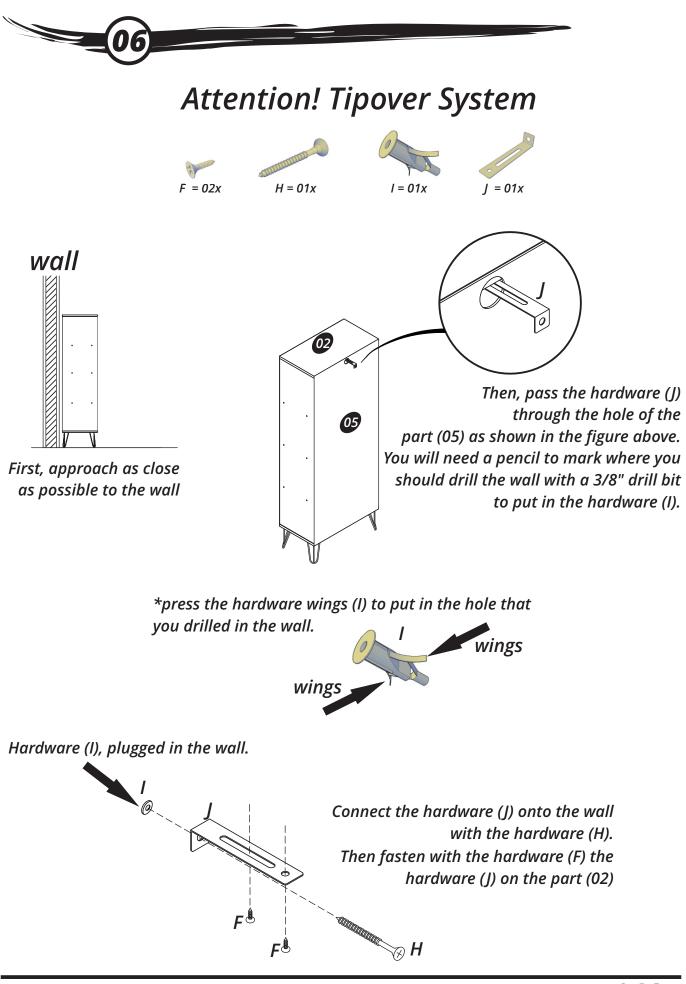

Connect the parts (04) onto the parts (03) with the hardware (B).

Connect the part (05) using the hardware (G).

888-230-2225 help@manhattancomfort.com 319 Ridge Rd. Dayton, NJ 08810, New Jersey - United States

Connect the parts (04) onto the parts (03) with the hardware (B).

Connect the part (05) using the hardware (G).