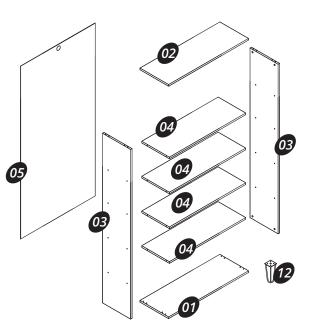

## Included in the package

| Part | Description | Qty | Вох |
|------|-------------|-----|-----|
| 01   | Base        | 01  | 01  |
| 02   | Тор         | 01  | 01  |
| 03   | Lateral     | 02  | 01  |
| 04   | Shelf       | 04  | 01  |
| 05   | Rear Panel  | 01  | 01  |
| 12   | Feet        | 04  | 01  |

Hardware

**Rockefeller** 3.0 Bookcase

**02/**07

Connect the part (12) onto the part (01) with the hardware (A).

Connect the parts (03) onto the parts (01 and 02) using the hardware (C + D + E). Apply the hardware (K) on the hardware (E).

Connect the parts (04) onto the parts (03) with the hardware (B).

Connect the part (05) using the hardware (G).