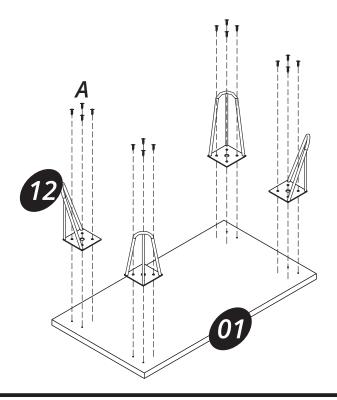

Hardware

**Rockefeller** | <sup>1.0 Bookcase</sup>

Connect the part (12) onto the part (01) with the hardware (A).

Connect the parts (03) onto the parts (01 and 02) using the hardware (C + D + E). Apply the hardware (K) on the hardware (E).

## Included in the package

Connect the part (12) onto the part (01) with the hardware (A).

Connect the parts (03) onto the parts (01 and 02) using the hardware (C + D + E). Apply the hardware (K) on the hardware (E).

Hardware

**Rockefeller** 3.0 Bookcase

**02/**07

Connect the part (12) onto the part (01) with the hardware (A).

Connect the parts (03) onto the parts (01 and 02) using the hardware (C + D + E). Apply the hardware (K) on the hardware (E).