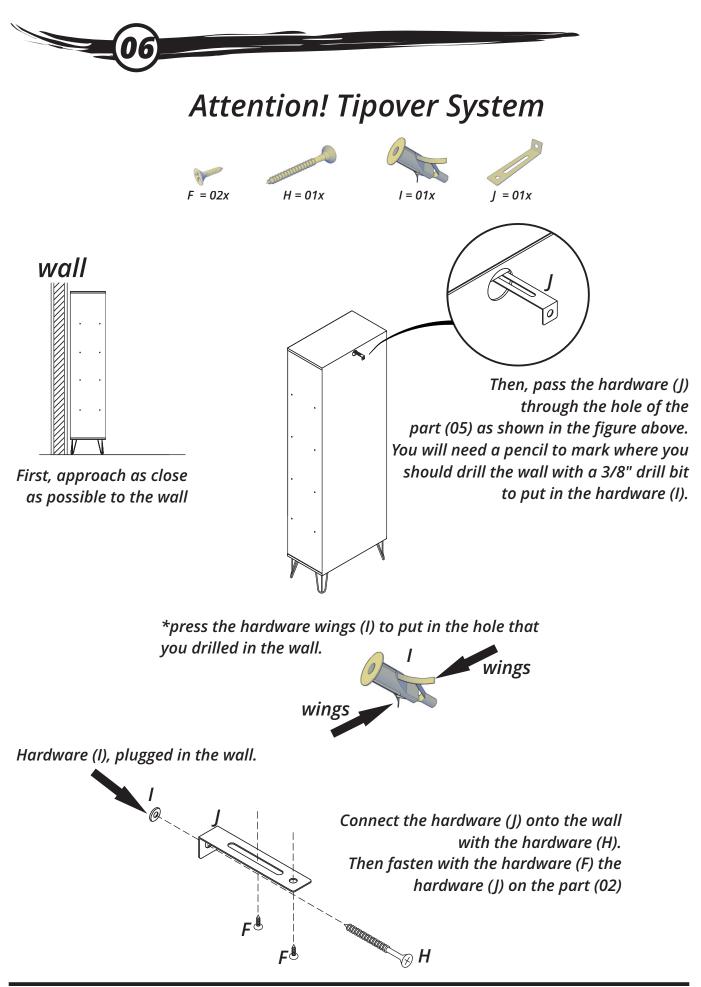

Hardware

**Rockefeller** 3.0 Bookcase

**02/**07

Connect the part (12) onto the part (01) with the hardware (A).

Connect the parts (03) onto the parts (01 and 02) using the hardware (C + D + E). Apply the hardware (K) on the hardware (E).

Connect the parts (04) onto the parts (03) with the hardware (B).

Connect the part (05) using the hardware (G).