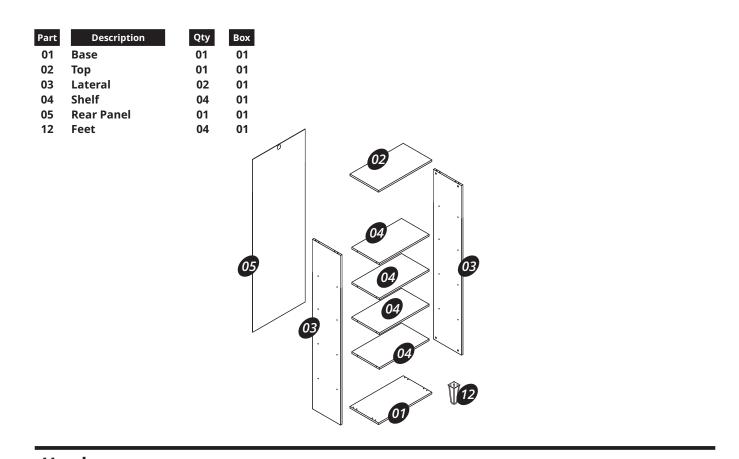

## Included in the package

| Part | Description | Qty | Вох |
|------|-------------|-----|-----|
| 01   | Base        | 01  | 01  |
| 02   | Тор         | 01  | 01  |
| 03   | Lateral     | 02  | 01  |
| 04   | Shelf       | 04  | 01  |
| 05   | Rear Panel  | 01  | 01  |
| 12   | Feet        | 04  | 01  |