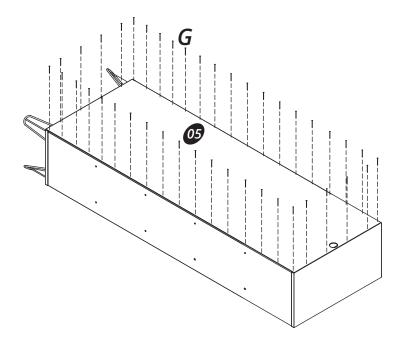

Connect the parts (04) onto the parts (03) with the hardware (B).

Connect the part (05) using the hardware (G).

888-230-2225 help@manhattancomfort.com 319 Ridge Rd. Dayton, NJ 08810, New Jersey - United States

Connect the parts (04) onto the parts (03) with the hardware (B).

Connect the part (05) using the hardware (G).