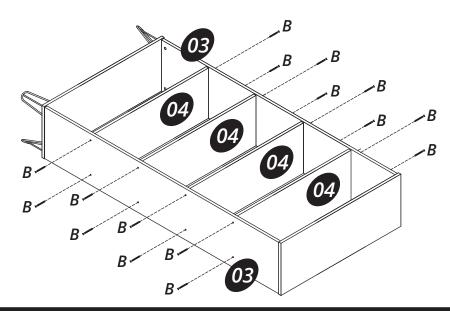

Connect the parts (04) onto the parts (03) with the hardware (B).

Connect the part (05) using the hardware (G).

888-230-2225 help@manhattancomfort.com 319 Ridge Rd. Dayton, NJ 08810, New Jersey - United States

Connect the parts (04) onto the parts (03) with the hardware (B).

Connect the part (05) using the hardware (G).