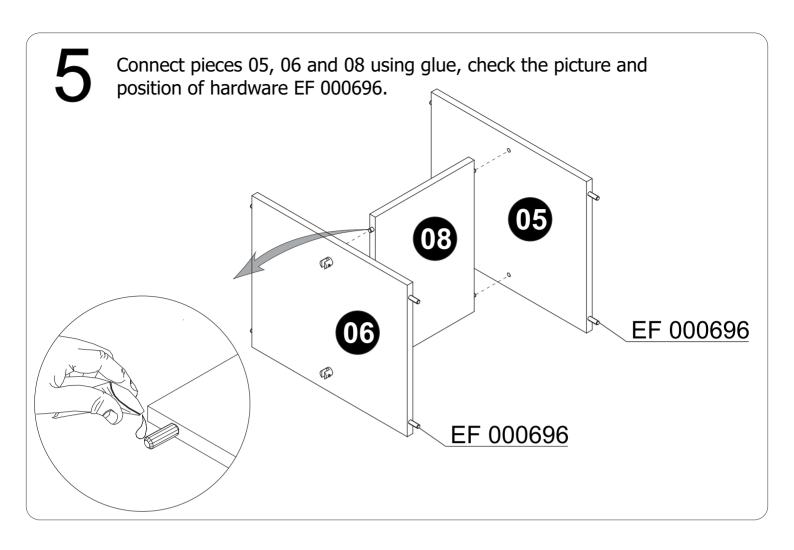

Boden Bookcase 2.0

Model: 99AMC128, 99AMC47

## Dimensions:

W: 17.52" H: 21.26" D: 13.78"









USE ALCOHOL TO REMOVE PART NUMBERS

| PART | DESCRIPTION | QTY |
|------|-------------|-----|
| 01   | Base        | 01  |
| 02   | Lower Base  | 01  |
| 03   | Тор         | 01  |
| 04   | Left Side   | 01  |
| 05   | Right Side  | 01  |
| 06   | Partition   | 01  |
| 80   | Shelf       | 01  |
| 09   | Glass Shelf | 01  |
| 10   | Feet        | 02  |
|      |             |     |

## HARDWARE PARTS

| РНОТО | CODE      | QTY. |
|-------|-----------|------|
|       | EF 000033 | 10   |
|       | EF 000139 | 06   |
|       | EF 000107 | 04   |
| Glue  | EF 000008 | 02   |
|       | EF 000688 | 04   |
|       | EF 000696 | 04   |
|       | EF 000713 | 04   |





















Use hardware EF 000107 for fixing piece 10 at the part assembled on previous step, according the picture.

After, insert hardware EF 000688 to finish it.



To ensure the fixing, let dry for **8 hours**.