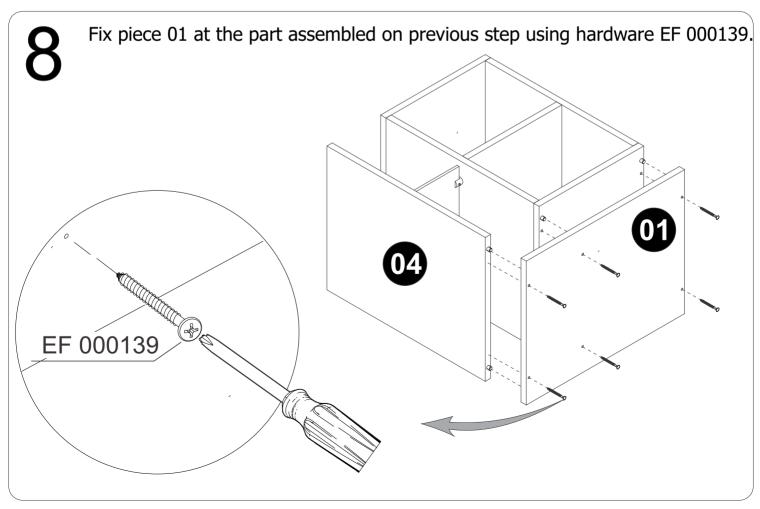

Boden Bookcase 2.0

Model: 99AMC128, 99AMC47

## Dimensions:

W: 17.52" H: 21.26" D: 13.78"









USE ALCOHOL TO REMOVE PART NUMBERS

| PART | DESCRIPTION | QTY |
|------|-------------|-----|
| 01   | Base        | 01  |
| 02   | Lower Base  | 01  |
| 03   | Тор         | 01  |
| 04   | Left Side   | 01  |
| 05   | Right Side  | 01  |
| 06   | Partition   | 01  |
| 80   | Shelf       | 01  |
| 09   | Glass Shelf | 01  |
| 10   | Feet        | 02  |
|      |             |     |

## HARDWARE PARTS

| РНОТО | CODE      | QTY. |
|-------|-----------|------|
|       | EF 000033 | 10   |
|       | EF 000139 | 06   |
|       | EF 000107 | 04   |
| Glue  | EF 000008 | 02   |
|       | EF 000688 | 04   |
|       | EF 000696 | 04   |
|       | EF 000713 | 04   |





















Use hardware EF 000107 for fixing piece 10 at the part assembled on previous step, according the picture.

After, insert hardware EF 000688 to finish it.



To ensure the fixing, let dry for **8 hours**.