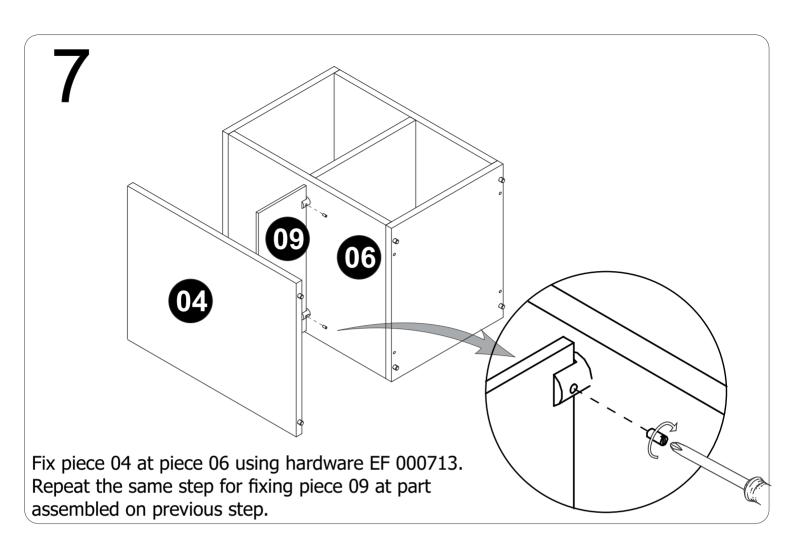

Boden Bookcase 2.0

Model: 99AMC128, 99AMC47

## Dimensions:

W: 17.52" H: 21.26" D: 13.78"









USE ALCOHOL TO REMOVE PART NUMBERS

| PART | DESCRIPTION | QTY |
|------|-------------|-----|
| 01   | Base        | 01  |
| 02   | Lower Base  | 01  |
| 03   | Тор         | 01  |
| 04   | Left Side   | 01  |
| 05   | Right Side  | 01  |
| 06   | Partition   | 01  |
| 80   | Shelf       | 01  |
| 09   | Glass Shelf | 01  |
| 10   | Feet        | 02  |
|      |             |     |

## HARDWARE PARTS

| РНОТО | CODE      | QTY. |
|-------|-----------|------|
|       | EF 000033 | 10   |
|       | EF 000139 | 06   |
|       | EF 000107 | 04   |
| Glue  | EF 000008 | 02   |
|       | EF 000688 | 04   |
|       | EF 000696 | 04   |
|       | EF 000713 | 04   |





















Use hardware EF 000107 for fixing piece 10 at the part assembled on previous step, according the picture.

After, insert hardware EF 000688 to finish it.



To ensure the fixing, let dry for **8 hours**.