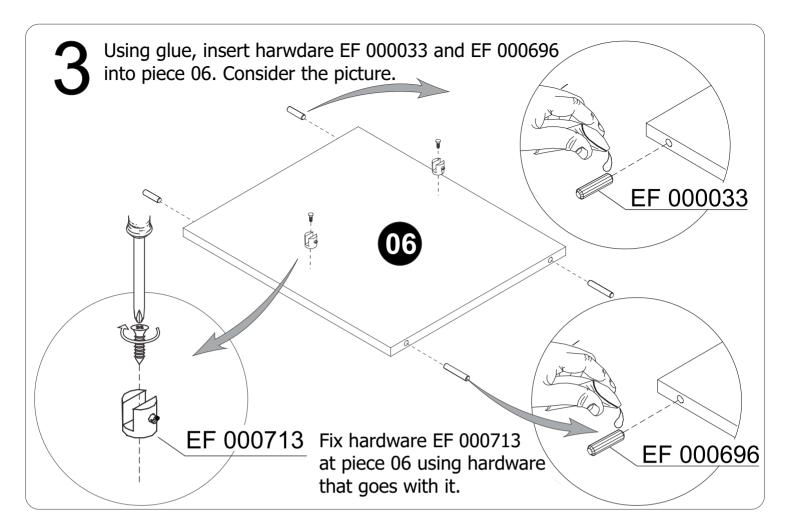

Boden Bookcase 2.0

Model: 99AMC128, 99AMC47

## Dimensions:

W: 17.52" H: 21.26" D: 13.78"









USE ALCOHOL TO REMOVE PART NUMBERS

| PART | DESCRIPTION | QTY |
|------|-------------|-----|
| 01   | Base        | 01  |
| 02   | Lower Base  | 01  |
| 03   | Тор         | 01  |
| 04   | Left Side   | 01  |
| 05   | Right Side  | 01  |
| 06   | Partition   | 01  |
| 80   | Shelf       | 01  |
| 09   | Glass Shelf | 01  |
| 10   | Feet        | 02  |
|      |             |     |

## HARDWARE PARTS

| РНОТО | CODE      | QTY. |
|-------|-----------|------|
|       | EF 000033 | 10   |
|       | EF 000139 | 06   |
|       | EF 000107 | 04   |
| Glue  | EF 000008 | 02   |
|       | EF 000688 | 04   |
|       | EF 000696 | 04   |
|       | EF 000713 | 04   |





















Use hardware EF 000107 for fixing piece 10 at the part assembled on previous step, according the picture.

After, insert hardware EF 000688 to finish it.



To ensure the fixing, let dry for **8 hours**.