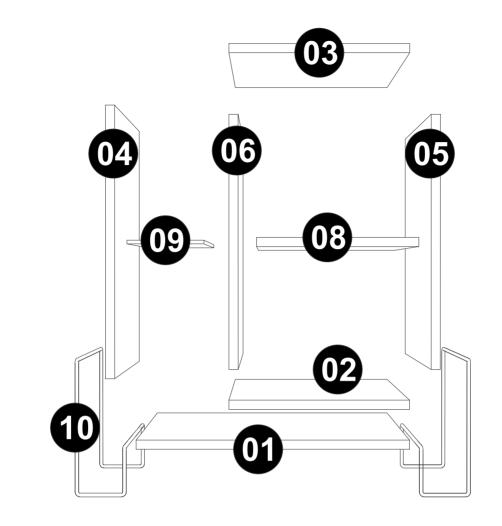

## Dimensions:

W: 17.52" H: 21.26" D: 13.78"

USE ALCOHOL TO REMOVE PART NUMBERS

| PART | DESCRIPTION | QTY |
|------|-------------|-----|
| 01   | Base        | 01  |
| 02   | Lower Base  | 01  |
| 03   | Тор         | 01  |
| 04   | Left Side   | 01  |
| 05   | Right Side  | 01  |
| 06   | Partition   | 01  |
| 80   | Shelf       | 01  |
| 09   | Glass Shelf | 01  |
| 10   | Feet        | 02  |
|      |             |     |