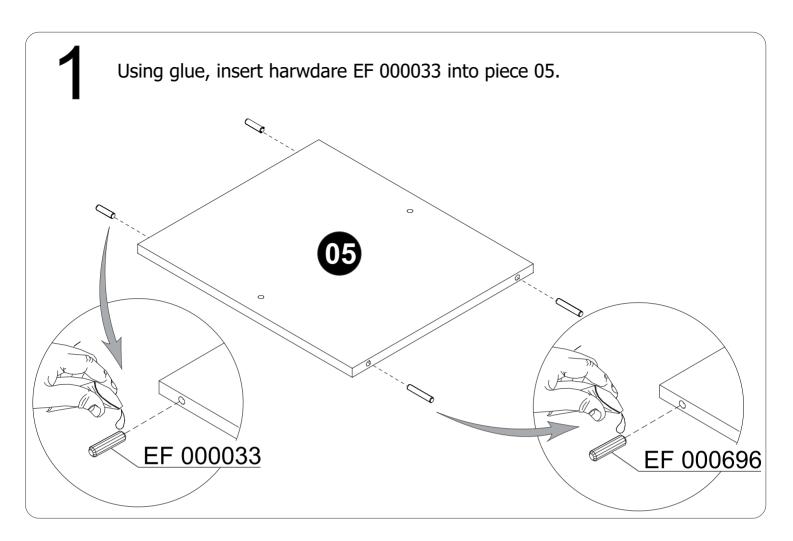

## HARDWARE PARTS

| РНОТО | CODE      | QTY. |
|-------|-----------|------|
|       | EF 000033 | 10   |
|       | EF 000139 | 06   |
|       | EF 000107 | 04   |
| Glue  | EF 000008 | 02   |
|       | EF 000688 | 04   |
|       | EF 000696 | 04   |
|       | EF 000713 | 04   |