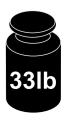

## Dimensions:

W: 17.52" H: 21.26" D: 13.78"

USE ALCOHOL TO REMOVE PART NUMBERS

| PART | DESCRIPTION | QTY |
|------|-------------|-----|
| 01   | Base        | 01  |
| 02   | Lower Base  | 01  |
| 03   | Тор         | 01  |
| 04   | Left Side   | 01  |
| 05   | Right Side  | 01  |
| 06   | Partition   | 01  |
| 80   | Shelf       | 01  |
| 09   | Glass Shelf | 01  |
| 10   | Feet        | 02  |
|      |             |     |