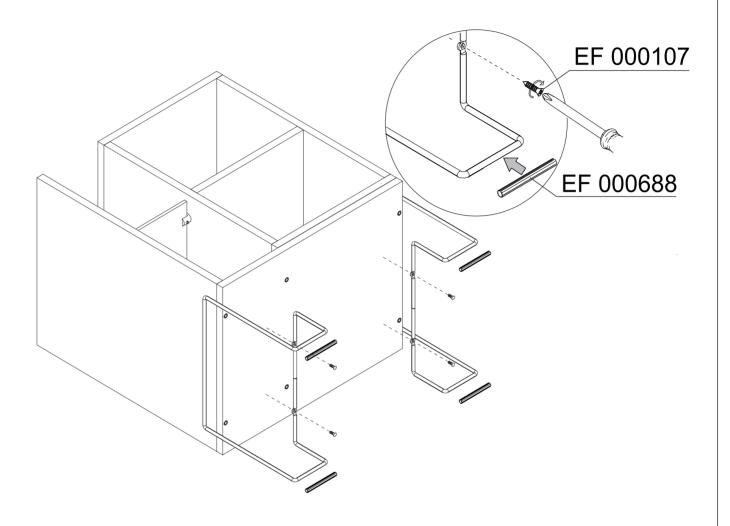

Use hardware EF 000107 for fixing piece 10 at the part assembled on previous step, according the picture.

After, insert hardware EF 000688 to finish it.

To ensure the fixing, let dry for **8 hours**.