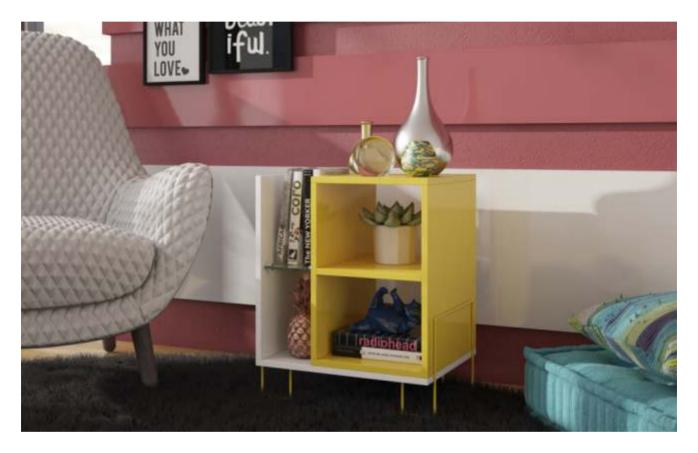

Boden Bookcase 2.0

Model: 99AMC128, 99AMC47

## Dimensions:

W: 17.52" H: 21.26" D: 13.78"









USE ALCOHOL TO REMOVE PART NUMBERS

| PART | DESCRIPTION | QTY |
|------|-------------|-----|
| 01   | Base        | 01  |
| 02   | Lower Base  | 01  |
| 03   | Тор         | 01  |
| 04   | Left Side   | 01  |
| 05   | Right Side  | 01  |
| 06   | Partition   | 01  |
| 80   | Shelf       | 01  |
| 09   | Glass Shelf | 01  |
| 10   | Feet        | 02  |
|      |             |     |

## HARDWARE PARTS

| РНОТО | CODE      | QTY. |
|-------|-----------|------|
|       | EF 000033 | 10   |
|       | EF 000139 | 06   |
|       | EF 000107 | 04   |
| Glue  | EF 000008 | 02   |
|       | EF 000688 | 04   |
|       | EF 000696 | 04   |
|       | EF 000713 | 04   |





















Use hardwar