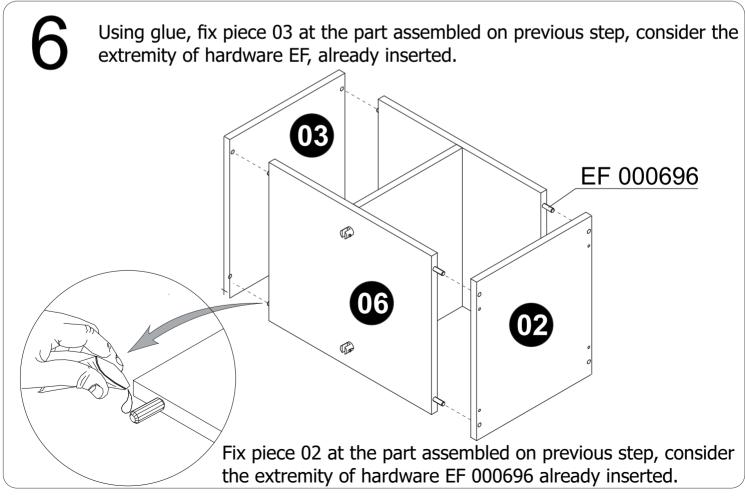

Boden Bookcase 2.0

Model: 99AMC128, 99AMC47

## Dimensions:

W: 17.52" H: 21.26" D: 13.78"









USE ALCOHOL TO REMOVE PART NUMBERS

| PART | DESCRIPTION | QTY |
|------|-------------|-----|
| 01   | Base        | 01  |
| 02   | Lower Base  | 01  |
| 03   | Тор         | 01  |
| 04   | Left Side   | 01  |
| 05   | Right Side  | 01  |
| 06   | Partition   | 01  |
| 80   | Shelf       | 01  |
| 09   | Glass Shelf | 01  |
| 10   | Feet        | 02  |
|      |             |     |

## HARDWARE PARTS

| РНОТО | CODE      | QTY. |
|-------|-----------|------|
|       | EF 000033 | 10   |
|       | EF 000139 | 06   |
|       | EF 000107 | 04   |
| Glue  | EF 000008 | 02   |
|       | EF 000688 | 04   |
|       | EF 000696 | 04   |
|       | EF 000713 | 04   |





















Use hardware EF 000107 for fixing piece 10 at the part assembled on previous step, according the picture.

After, insert hardware EF 000688 to finish it.



To ensure the fixing, let dry for **8 hours**.