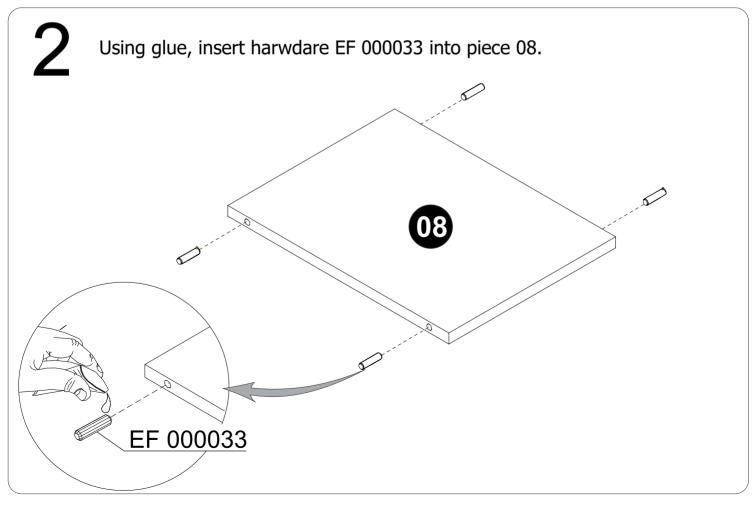

## HARDWARE PARTS

| РНОТО | CODE      | QTY. |
|-------|-----------|------|
|       | EF 000033 | 10   |
|       | EF 000139 | 06   |
|       | EF 000107 | 04   |
| Glue  | EF 000008 | 02   |
|       | EF 000688 | 04   |
|       | EF 000696 | 04   |
|       | EF 000713 | 04   |