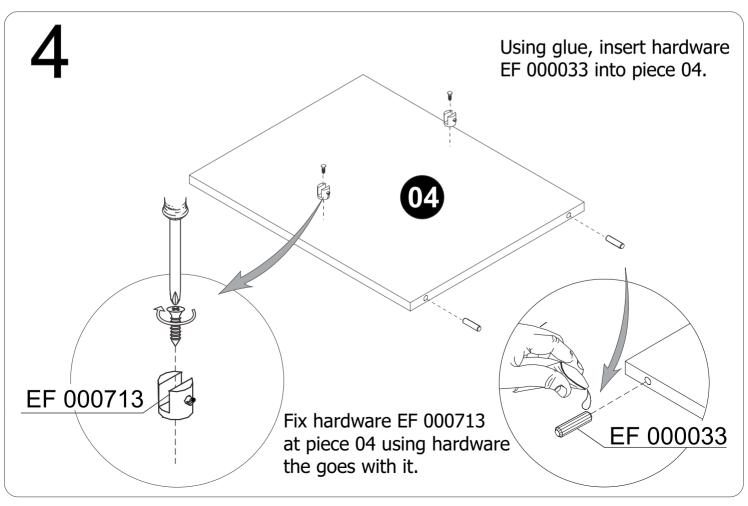

Boden Bookcase 2.0

Model: 99AMC128, 99AMC47

## Dimensions:

W: 17.52" H: 21.26" D: 13.78"









USE ALCOHOL TO REMOVE PART NUMBERS

| PART | DESCRIPTION | QTY |
|------|-------------|-----|
| 01   | Base        | 01  |
| 02   | Lower Base  | 01  |
| 03   | Тор         | 01  |
| 04   | Left Side   | 01  |
| 05   | Right Side  | 01  |
| 06   | Partition   | 01  |
| 80   | Shelf       | 01  |
| 09   | Glass Shelf | 01  |
| 10   | Feet        | 02  |
|      |             |     |

## HARDWARE PARTS

| РНОТО | CODE      | QTY. |
|-------|-----------|------|
|       | EF 000033 | 10   |
|       | EF 000139 | 06   |
|       | EF 000107 | 04   |
| Glue  | EF 000008 | 02   |
|       | EF 000688 | 04   |
|       | EF 000696 | 04   |
|       | EF 000713 | 04   |





















Use hardware EF 000107 for fixing piece 10 at the part assembled on previous step, according the picture.

After, insert hardware EF 000688 to finish it.



To ensure the fixing, let dry for **8 hours**.