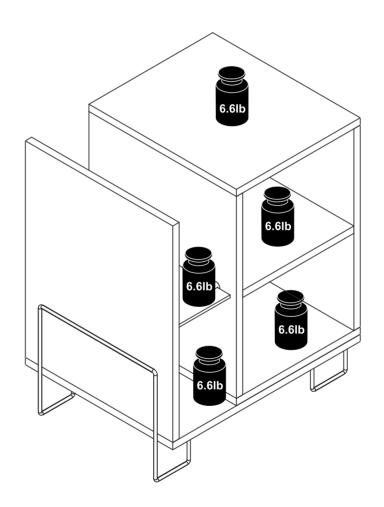

## Dimensions:

W: 17.52" H: 21.26" D: 13.78"

USE ALCOHOL TO REMOVE PART NUMBERS

| PART | DESCRIPTION | QTY |
|------|-------------|-----|
| 01   | Base        | 01  |
| 02   | Lower Base  | 01  |
| 03   | Тор         | 01  |
| 04   | Left Side   | 01  |
| 05   | Right Side  | 01  |
| 06   | Partition   | 01  |
| 80   | Shelf       | 01  |
| 09   | Glass Shelf | 01  |
| 10   | Feet        | 02  |
|      |             |     |