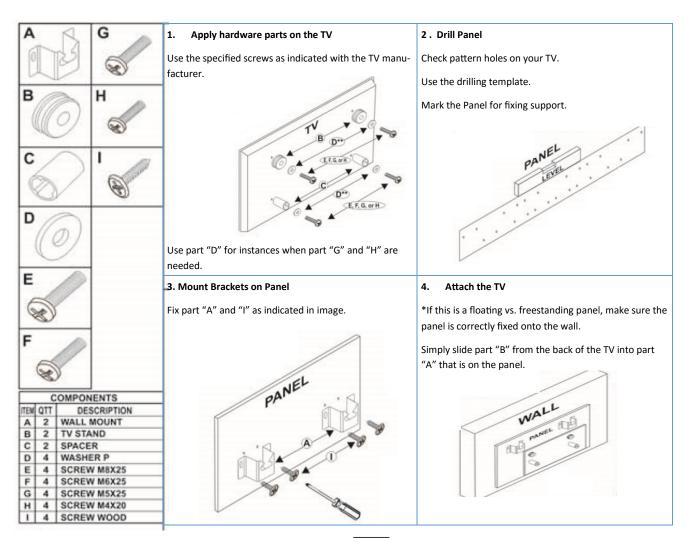

## **TV Bracket and Mounting Assembly**

Used for: Park, Cabrini, City, Morning Side, Riverside, Intrepid and Lincoln Collections.

## Instructions:

- Bracket KIT includes screws that will accommodate: LCD, LED, and PLAS-MA Tv's. If you have another TV, contact the TV supplier for correct parts.
- Note: This bracket will only accommodate flat and vertical walls, it will not work for inclined surfaces.
- The kit is intended to be used on panels that are mounted to concrete, brick or solid wood walls.
- The kit is intended to be used on panels that are mounted to concrete, brick or solid wood walls.
- Manufacture is not responsible for problems caused by incorrect installation or application of bracket.
- ♦ Maximum TV Weight: 177 Lbs.