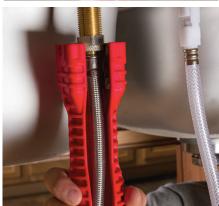

## The one tool for common faucet installations and sink strainers.

- Unique cubed insert provides a variety of common nut sizes
- Ideal for most common 2, 3, 4, and 6 tab mounting nuts
- Wrench for tight shut-off valves
- Retainer for 3 or 4 slot strainer baskets
- 5/8" deep welled socket for many single hole mountings
- Short body for clearance in tight spaces