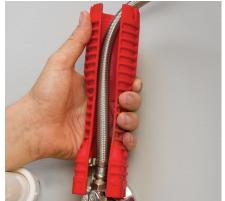

## The one tool for common faucet installations and sink strainers.

- Unique cubed insert provides a variety of common nut sizes
- Ideal for most common 2, 3, 4, and 6 tab mounting nuts
- Wrench for tight shut-off valves
- Retainer for 3 or 4 slot strainer baskets
- 5/8" deep welled socket for many single hole mountings
- Short body for clearance in tight spaces