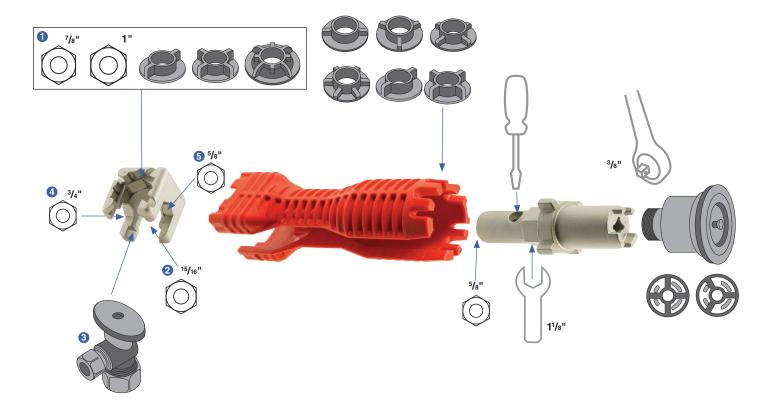

## The one tool for common faucet installations and sink strainers.

- Unique cubed insert provides a variety of common nut sizes
- Ideal for most common 2, 3, 4, and 6 tab mounting nuts
- Wrench for tight shut-off valves
- Retainer for 3 or 4 slot strainer baskets
- 5/8" deep welled socket for many single hole mountings
- Short body for clearance in tight spaces