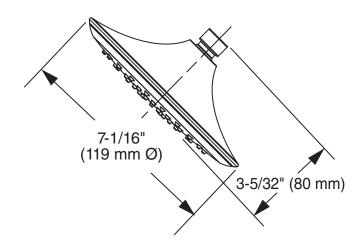

### **GENERAL DESCRIPTION:**

Single function showerhead. Full spray pattern. Brass ball joint. Easy clean spray nozzles. 2.5 gpm/9.5 L/min. maximum flow rate.