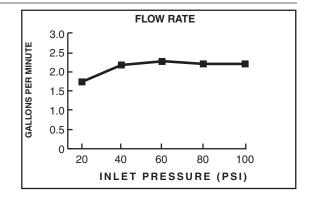

### **GENERAL DESCRIPTION:**

Single function showerhead. Full spray pattern. Brass ball joint. Easy clean spray nozzles. 2.5 gpm/9.5 L/min. maximum flow rate.