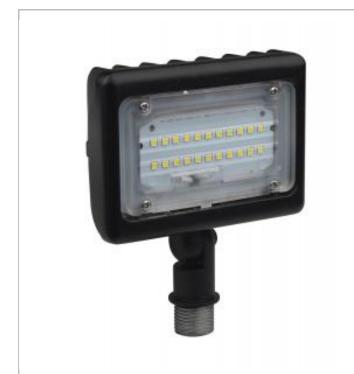

## SATCO NUVO

Project Name

Prepared By

**NUVO 65-533** 

ED 15W SMALL FLOOD LIGHT

Notes

| General                   |                                 |
|---------------------------|---------------------------------|
| Status                    | Active                          |
| Fixture Type              | Flood Light                     |
| Finish                    | Bronze                          |
| Wattage                   | 15                              |
| Lumen Output              | 1624                            |
| CCT (Kelvin)              | 5000                            |
| Temperature               | Natural Light                   |
| IP Rating                 | IP65                            |
| Indoor or Outdoor Fixture | Outdoor                         |
| Specifications            |                                 |
| Technology                | LED                             |
| CRI                       | 80+                             |
| Voltage                   | 100V-277V                       |
| Beam Angle                | 130                             |
| Rated Hours               | 50000                           |
| Operating Temperature     | -20C (-4F) to a maximum of +45C |

| Additional Information |                           |  |
|------------------------|---------------------------|--|
| Additional Information | 1/2" Thread knuckle mount |  |
| Warranty               | 5 Year Limited - Fixtures |  |