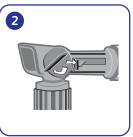

## Using...

Connect Suma Dumpster Fresh spray attachment to hose.

Pull back safety latch and rotate dial.

Spray the inside and outside surface.

Spray until wet but not to the point of runoff.

| Weekly Suggestions      |     |          |     |          |     |          |     |
|-------------------------|-----|----------|-----|----------|-----|----------|-----|
|                         | SUN | MON      | TUE | WED      | THU | FRI      | SAT |
| Trash Cans (3x/wk)      |     | <b>/</b> |     | <b>/</b> |     | <b>/</b> |     |
| Loading Docks (1x/wk)   |     |          |     | <b>/</b> |     |          |     |
| Concrete Floors (1x/wk) |     |          |     | <b>/</b> |     |          |     |