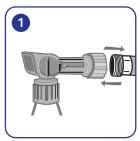

## Using...

Connect Suma Dumpster Fresh spray attachment to hose.

Pull back safety latch and rotate dial.

Spray the inside and outside surface.

Spray until wet but not to the point of runoff.

| Weekly Suggestions      |     |          |     |          |     |          |     |
|-------------------------|-----|----------|-----|----------|-----|----------|-----|
|                         | SUN | MON      | TUE | WED      | THU | FRI      | SAT |
| Trash Cans (3x/wk)      |     | <b>/</b> |     | <b>/</b> |     | <b>/</b> |     |
| Loading Docks (1x/wk)   |     |          |     | <b>/</b> |     |          |     |
| Concrete Floors (1x/wk) |     |          |     | <b>/</b> |     |          |     |