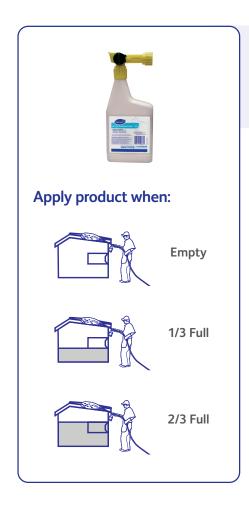

## Suma® Dumpster Fresh Mini Guide

Available in 1 Qt / 946 ml

Liquid cleaner / deodorizer for dumpster

Fresh Dumpster