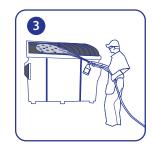

## Using...

Connect Suma Dumpster Fresh spray attachment to hose.

Pull back safety latch and rotate dial.

Spray the inside and outside surface.

Spray until wet but not to the point of runoff.

| Weekly Suggestions      |     |          |     |          |     |          |     |
|-------------------------|-----|----------|-----|----------|-----|----------|-----|
|                         | SUN | MON      | TUE | WED      | THU | FRI      | SAT |
| Trash Cans (3x/wk)      |     | <b>/</b> |     | <b>/</b> |     | <b>/</b> |     |
| Loading Docks (1x/wk)   |     |          |     | <b>/</b> |     |          |     |
| Concrete Floors (1x/wk) |     |          |     | <b>/</b> |     |          |     |