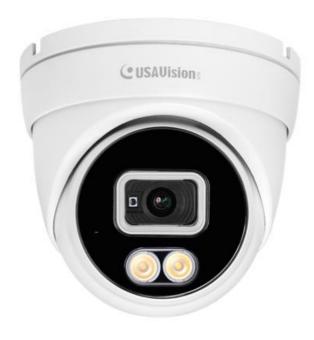

# **UA-CR250F2** 2MP Super Low Lux WDR Full Color IR Eyeball Dome Camera

- 1/3" progressive scan CMOS sensor
- Full Color smart warm LED
- IR distance up to 30 m (100 ft)
- Built-in microphone
- Ingress protection (IP66)
- 4 in 1 (TVI / AHD / CVI / CVBS)

UA-CR250F2 is an outdoor, 2 MP HD Analog Camera with an automatic IR-cut filter. It is built in 2 IR LEDs and 2 full-color warm LEDs to enhance the accuracy of day and night surveillance. The IR illumination can reach up to 30 m (100 ft) while the warm LED is up to 20 m (65 ft). The camera adheres to IP66 standards and supports a 4-in-1 video output (TVI / AHD / CVI / CVBS). With its WDR, it can process scenes with contrasting intensity of lights and produce a clear image. Integrated with USAVision Standalone Video Recorder (UA-XVL810, UA-XVL1610 and UA-XVR810), it supports real-time alert, event playback and more.