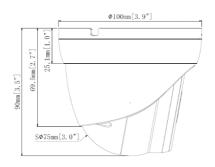

## **Dimensions**

UA-CR250F2 March 24, 2022

| Warm LED Quantity            |              | 2 warm LEDs                                                                                                                                              |  |  |
|------------------------------|--------------|----------------------------------------------------------------------------------------------------------------------------------------------------------|--|--|
| Max. Warm LED Light Distance |              | 20m (65ft)                                                                                                                                               |  |  |
| Day/Night Mode               |              | Color / B&W / EXT                                                                                                                                        |  |  |
| Backlight Compensation       |              | Off / User BLC                                                                                                                                           |  |  |
| Digital Noise Reduction      |              | 2D DNR                                                                                                                                                   |  |  |
| Gain Control                 |              | Auto                                                                                                                                                     |  |  |
| White Balance                |              | ATW                                                                                                                                                      |  |  |
| Flip/Mirror                  |              | Flip/Rotate/Mirror                                                                                                                                       |  |  |
| Image Setting                |              | Exposure Mode, AGC, Day&Night Mode, Image Mode, AWB, Bright, Contrast, Saturation, Sharpness, NR (2D Noise Reduction), Flip, Mirror, Rotate, DWDR, Reset |  |  |
| Language                     |              | English / Spanish / French / Japanese                                                                                                                    |  |  |
| Mechanical                   |              |                                                                                                                                                          |  |  |
|                              | Pan          | 0° ~ 360°                                                                                                                                                |  |  |
| Camera Angle<br>Adjustment   | Tilt         | 0° ~ 80°                                                                                                                                                 |  |  |
| Aujustinent                  | Rotate       | 0° ~ 360°                                                                                                                                                |  |  |
|                              | Power        | DC jack                                                                                                                                                  |  |  |
| Connectors                   | Video Output | 1 channel BNC                                                                                                                                            |  |  |
| Connectors                   | Audio        | 1 in (built-in microphone)  * The built-in microphone is only activated in TVI video output.                                                             |  |  |
| General                      |              |                                                                                                                                                          |  |  |
| Operating Conditions         |              | -30 ~ 55°C (-22°F ~ 131°F)/less than ≤ 95% RH                                                                                                            |  |  |
| Storage Conditions           |              | -30 ~ 60°C (-22°F ~ 140°F)/less than ≤ 95% RH                                                                                                            |  |  |
| Power Source                 |              | 12V DC, 1A                                                                                                                                               |  |  |
| Power Consumption            |              | IR OFF ≤ 0.5W, IR ON ≤ 3.5W                                                                                                                              |  |  |
| Color/Material               |              | Metal                                                                                                                                                    |  |  |
| Dimension (L × W × H)        |              | Ø 100 x 90 mm (Ø 3.9" x 3.5")                                                                                                                            |  |  |
| Weight                       |              | 410 g (0.90 lb)                                                                                                                                          |  |  |
| Ingress Protection           |              | IP66                                                                                                                                                     |  |  |
| Regulatory                   |              | FCC, RoHS compliant                                                                                                                                      |  |  |
|                              |              |                                                                                                                                                          |  |  |