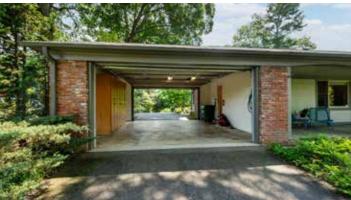

#### **FEATURES**

- · Wonderfully updated mid-century home
- · Coveted Lakeview Park location in North Asheville with no HOA dues
- · Offering 3 bedrooms and 4 full baths
- · Large, beautifully landscaped, 0.69-acre lot
- · Quintessential, covered "rocking chair" front porch
- · Open floor plan with vaulted ceilings
- · Living room with spectacular floor-to-ceiling stone fireplace
- · Formerly wood-burning fireplace currently has gas logs
- · Eat-in kitchen is light and bright
- · Large island has a gas cooktop and a prep sink
- · Wall oven, microwave, and dishwasher, plus a brand-new refrigerator
- · Spacious dining room has picture window overlooking the yard
- · Incredible screened-in porch has slate floor
- · Includes a gas line and exhaust hood for grill or future outdoor kitchen
- · Opens to large brick patio surrounded by lovely, mature landscaping
- · Primary suite has TWO separate bathrooms!
- · Two additional generously sized bedrooms on the main level
- · Large closets in all bedrooms, including the primary with its extra-large walk-in
- · Full-daylight lower-level bonus room has inside and outside entrances
- · Lower-level includes fireplace surrounded by built-ins
- · Basement includes a partially finished bonus room with wet bar
- · Main-level laundry room provides extra storage and a folding counter
- · Walk-up attic offers additional storage space
- · Drive-thru, two-car garage plus carport
- · Large, paved driveway offers lots of additional parking
- HVAC includes heat pump on main, mini-split and hydronic baseboards in basement, all less than 10 years old
- New roof in 2022
- · City water, sewer and trash