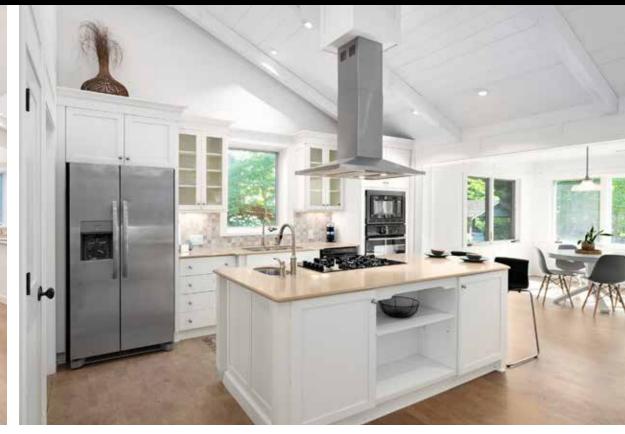

#### **FEATURES**

- · Wonderfully updated mid-century home
- · Coveted Lakeview Park location in North Asheville with no HOA dues
- · Offering 3 bedrooms and 4 full baths
- · Large, beautifully landscaped, 0.69-acre lot
- · Quintessential, covered "rocking chair" front porch
- · Open floor plan with vaulted ceilings
- · Living room with spectacular floor-to-ceiling stone fireplace
- · Formerly wood-burning fireplace currently has gas logs
- · Eat-in kitchen is light and bright
- · Large island has a gas cooktop and a prep sink
- · Wall oven, microwave, and dishwasher, plus a brand-new refrigerator
- · Spacious dining room has picture window overlooking the yard
- · Incredible screened-in porch has slate floor
- · Includes a gas line and exhaust hood for grill or future outdoor kitchen
- · Opens to large brick patio surrounded by lovely, mature landscaping
- · Primary suite has TWO separate bathrooms!
- · Two additional generously sized bedrooms on the main level
- · Large closets in all bedrooms, including the primary with its extra-large walk-in
- · Full-daylight lower-level bonus room has inside and outside entrances
- · Lower-level includes fireplace surrounded by built-ins
- · Basement includes a partially finished bonus room with wet bar
- · Main-level laundry room provides extra storage and a folding counter
- · Walk-up attic offers additional storage space
- · Drive-thru, two-car garage plus carport
- · Large, paved driveway offers lots of additional parking
- HVAC includes heat pump on main, mini-split and hydronic baseboards in basement, all less than 10 years old
- New roof in 2022
- · City water, sewer and trash