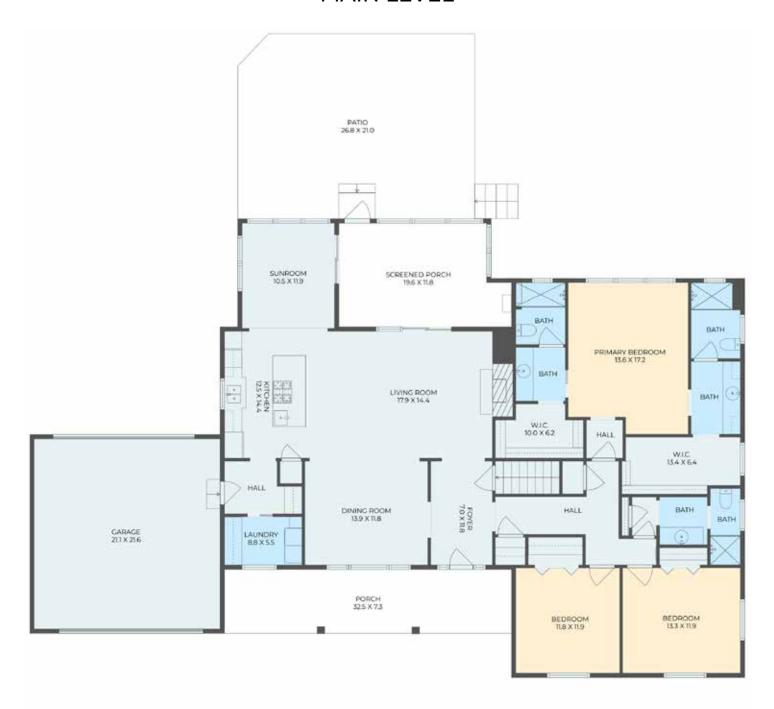

nus room with wet bar
- · Main-level laundry room provides extra storage and a folding counter
- · Walk-up attic offers additional storage space
- · Drive-thru, two-car garage plus carport
- · Large, paved driveway offers lots of additional parking
- HVAC includes heat pump on main, mini-split and hydronic baseboards in basement, all less than 10 years old
- New roof in 2022
- · City water, sewer and trash

#### DIRECTIONS

GPS will get you there. If not, from downtown Asheville, go NORTH on Merrimon Avenue. Turn RIGHT onto Beaverdam Road. Go approximately half a mile and turn LEFT onto Elk Mountain Scenic Hwy. First LEFT onto Inglewood. House #31 will be on your RIGHT.



### 31 INGLEWOOD ROAD | ASHEVILLE, NC 28804

3 BEDS | 4 BATHS | 3,649 SF | 0.69 ACRE | MLS #4151595

#### MAIN LEVEL



## 31 INGLEWOOD ROAD | ASHEVILLE, NC 28804

3 BEDS | 4 BATHS | 3,649 SF | 0.69 ACRE | MLS #4151595

#### LOWER LEVEL