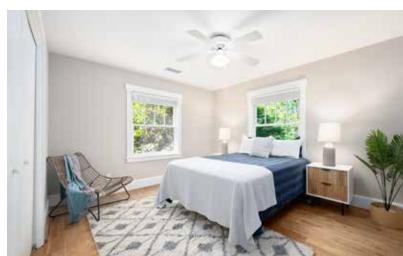

## MID-CENTURY BRICK RANCH IN LOVELY LAKEVIEW PARK

Enjoy one-level living with bonus finished space in the full-daylight, walk-out basement. With 3 bedrooms and 4 full baths, this updated, comfortable home will bring you relaxation the minute you walk through the front door. An open floor plan with a vaulted ceiling, a bright eat-in kitchen plus separate dining area, and a floor-to-ceiling stone fireplace are just some of the features of this wellkept home. Relax on the spacious, screened-in porch which already has a gas line and vent hood for your grill (or future outdoor kitchen!) — set beside a huge brick patio amid beautiful, mature landscaping. The primary suite has two full bathrooms (one for each of you!) and a large walk-in closet. The daylight lower level has a fireplace surrounded by built-ins, plus a partially finished bonus room. Many updates throughout this sweet home. Come see for yourself and fall in love with it today!

#### **FEATURES**

- · Wonderfully updated mid-century home
- · Coveted Lakeview Park location in North Asheville with no HOA dues
- · Offering 3 bedrooms and 4 full baths
- · Large, beautifully landscaped, 0.69-acre lot
- · Quintessential, covered "rocking chair" front porch
- · Open floor plan with vaulted ceilings
- · Living room with spectacular floor-to-ceiling stone fireplace
- · Formerly wood-burning fireplace currently has gas logs
- · Eat-in kitchen is light and bright
- · Large island has a gas cooktop and a prep sink
- · Wall oven, microwave, and dishwasher, plus a brand-new refrigerator
- · Spacious dining room has picture window overlooking the yard
- · Incredible screened-in porch has slate floor
- · Includes a gas line and exhaust hood for grill or future outdoor kitchen
- · Opens to large brick patio surrounded by lovely, mature landscaping
- · Primary suite has TWO separate bathrooms!
- · Two additional generously sized bedrooms on the main level
- · Large closets in all bedrooms, including the primary with its extra-large walk-in
- · Full-daylight lower-level bonus room has inside and outside entrances
- · Lower-level includes fireplace surrounded by built-ins
- · Basement includes a partially finished bonus room with wet bar
- · Main-level laundry room provides extra storage and a folding counter
- · Walk-up attic offers additional storage space
- · Drive-thru, two-car garage plus carport
- · Large, paved driveway offers lots of additional parking
- HVAC includes heat pump on main, mini-split and hydronic baseboards in basement, all less than 10 years old
- New roof in 2022
- · City water, sewer and trash