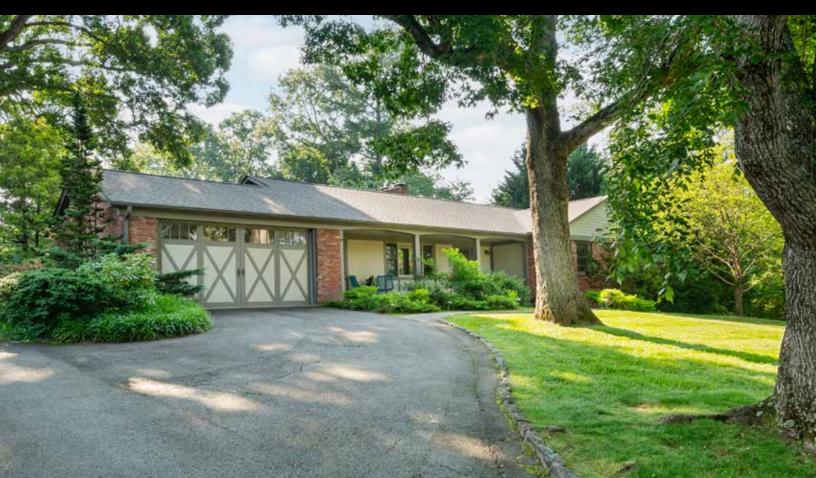

## MID-CENTURY BRICK RANCH IN LOVELY LAKEVIEW PARK

Enjoy one-level living with bonus finished space in the full-daylight, walk-out basement. With 3 bedrooms and 4 full baths, this updated, comfortable home will bring you relaxation the minute you walk through the front door. An open floor plan with a vaulted ceiling, a bright eat-in kitchen plus separate dining area, and a floor-to-ceiling stone fireplace are just some of the features of this wellkept home. Relax on the spacious, screened-in porch which already has a gas line and vent hood for your grill (or future outdoor kitchen!) — set beside a huge brick patio amid beautiful, mature landscaping. The primary suite has two full bathrooms (one for each of you!) and a large walk-in closet. The daylight lower level has a fireplace surrounded by built-ins, plus a partially finished bonus room. Many updates throughout this sweet home. Come see for yourself and fall in love with it today!

#### **FEATURES**

- · Wonderfully updated mid-century home
- · Coveted Lakeview Park location in North Asheville with no HOA dues
- · Offering 3 bedrooms and 4 full baths
- · Large, beautifully landscaped, 0.69-acre lot
- · Quintessential, covered "rocking chair" front porch
- · Open floor plan with vaulted ceilings
- · Living room with spectacular floor-to-ceiling stone fireplace
- · Formerly wood-burning fireplace currently has gas logs
- · Eat-in kitchen is light and bright
- · Large island has a gas cooktop and a prep sink
- · Wall oven, microwave, and dishwasher, plus a brand-new refrigerator
- · Spacious dining room has picture window overlooking the yard
- · Incredible screened-in porch has slate floor
- · Includes a gas line and exhaust hood for grill or future outdoor kitchen
- · Opens to large brick patio surrounded by lovely, mature landscaping
- · Primary suite has TWO separate bathrooms!
- · Two additional generously sized bedrooms on the main level
- · Large closets in all bedrooms, including the primary with its extra-large walk-in
- · Full-daylight lower-level bonus room has inside and outside entrances
- · Lower-level includes fireplace surrounded by built-ins
- · Basement includes a partially finished bonus room with wet bar
- · Main-level laundry room provides extra storage and a folding counter
- · Walk-up attic offers additional storage space
- · Drive-thru, two-car garage plus carport
- · Large, paved driveway offers lots of additional parking
- HVAC includes heat pump on main, mini-split and hydronic baseboards in basement, all less than 10 years old
- New roof in 2022
- · City water, sewer and trash