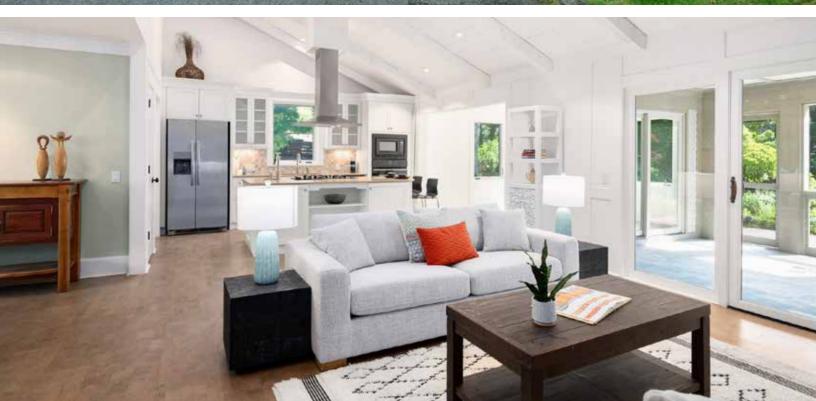

## MID-CENTURY BRICK RANCH IN LOVELY LAKEVIEW PARK

Enjoy one-level living with bonus finished space in the full-daylight, walk-out basement. With 3 bedrooms and 4 full baths, this updated, comfortable home will bring you relaxation the minute you walk through the front door. An open floor plan with a vaulted ceiling, a bright eat-in kitchen plus separate dining area, and a floor-to-ceiling stone fireplace are just some of the features of this wellkept home. Relax on the spacious, screened-in porch which already has a gas line and vent hood for your grill (or future outdoor kitchen!) — set beside a huge brick patio amid beautiful, mature landscaping. The primary suite has two full bathrooms (one for each of you!) and a large walk-in closet. The daylight lower level has a fireplace surrounded by built-ins, plus a partially finished bonus room. Many updates throughout this sweet home. Come see for yourself and fall in love with it today!

#### **FEATURES**

- · Wonderfully updated mid-century home
- · Coveted Lakeview Park location in North Asheville with no HOA dues
- · Offering 3 bedrooms and 4 full baths
- · Large, beautifully landscaped, 0.69-acre lot
- · Quintessential, covered "rocking chair" front porch
- · Open floor plan with vaulted ceilings
- · Living room with spectacular floor-to-ceiling stone fireplace
- · Formerly wood-burning fireplace currently has gas logs
- · Eat-in kitchen is light and bright
- · Large island has a gas cooktop and a prep sink
- · Wall oven, microwave, and dishwasher, plus a brand-new refrigerator
- · Spacious dining room has picture window overlooking the yard
- · Incredible screened-in porch has slate floor
- · Includes a gas line and exhaust hood for grill or future outdoor kitchen
- · Opens to large brick patio surrounded by lovely, mature landscaping
- · Primary suite has TWO separate bathrooms!
- · Two additional generously sized bedrooms on the main level
- · Large closets in all bedrooms, including the primary with its extra-large walk-in
- · Full-daylight lower-level bonus room has inside and outside entrances
- · Lower-level includes fireplace surrounded by built-ins
- · Basement includes a partially finished bonus room with wet bar
- · Main-level laundry room provides extra storage and a folding counter
- · Walk-up attic offers additional storage space
- · Drive-thru, two-car garage plus carport
- · Large, paved driveway offers lots of additional parking
- HVAC includes heat pump on main, mini-split and hydronic baseboards in basement, all less than 10 years old
- New roof in 2022
- · City water, sewer and trash