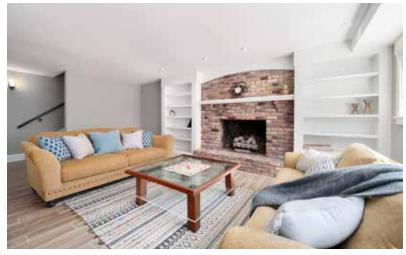

#### **FEATURES**

- · Wonderfully updated mid-century home
- · Coveted Lakeview Park location in North Asheville with no HOA dues
- · Offering 3 bedrooms and 4 full baths
- · Large, beautifully landscaped, 0.69-acre lot
- · Quintessential, covered "rocking chair" front porch
- · Open floor plan with vaulted ceilings
- · Living room with spectacular floor-to-ceiling stone fireplace
- · Formerly wood-burning fireplace currently has gas logs
- · Eat-in kitchen is light and bright
- · Large island has a gas cooktop and a prep sink
- · Wall oven, microwave, and dishwasher, plus a brand-new refrigerator
- · Spacious dining room has picture window overlooking the yard
- · Incredible screened-in porch has slate floor
- · Includes a gas line and exhaust hood for grill or future outdoor kitchen
- · Opens to large brick patio surrounded by lovely, mature landscaping
- · Primary suite has TWO separate bathrooms!
- · Two additional generously sized bedrooms on the main level
- · Large closets in all bedrooms, including the primary with its extra-large walk-in
- · Full-daylight lower-level bonus room has inside and outside entrances
- · Lower-level includes fireplace surrounded by built-ins
- · Basement includes a partially finished bonus room with wet bar
- · Main-level laundry room provides extra storage and a folding counter
- · Walk-up attic offers additional storage space
- · Drive-thru, two-car garage plus carport
- · Large, paved driveway offers lots of additional parking
- HVAC includes heat pump on main, mini-split and hydronic baseboards in basement, all less than 10 years old
- New roof in 2022
- · City water, sewer and trash

#### LOWER LEVEL