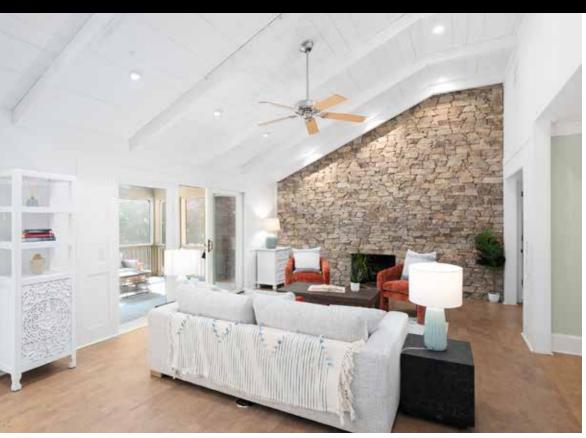

## MID-CENTURY BRICK RANCH IN LOVELY LAKEVIEW PARK

Enjoy one-level living with bonus finished space in the full-daylight, walk-out basement. With 3 bedrooms and 4 full baths, this updated, comfortable home will bring you relaxation the minute you walk through the front door. An open floor plan with a vaulted ceiling, a bright eat-in kitchen plus separate dining area, and a floor-to-ceiling stone fireplace are just some of the features of this wellkept home. Relax on the spacious, screened-in porch which already has a gas line and vent hood for your grill (or future outdoor kitchen!) — set beside a huge brick patio amid beautiful, mature landscaping. The primary suite has two full bathrooms (one for each of you!) and a large walk-in closet. The daylight lower level has a fireplace surrounded by built-ins, plus a partially finished bonus room. Many updates throughout this sweet home. Come see for yourself and fall in love with it today!

#### **FEATURES**

- · Wonderfully updated mid-century home
- · Coveted Lakeview Park location in North Asheville with no HOA dues
- · Offering 3 bedrooms and 4 full baths
- · Large, beautifully landscaped, 0.69-acre lot
- · Quintessential, covered "rocking chair" front porch
- · Open floor plan with vaulted ceilings
- · Living room with spectacular floor-to-ceiling stone fireplace
- · Formerly wood-burning fireplace currently has gas logs
- · Eat-in kitchen is light and bright
- · Large island has a gas cooktop and a prep sink
- · Wall oven, microwave, and dishwasher, plus a brand-new refrigerator
- · Spacious dining room has picture window overlooking the yard
- · Incredible screened-in porch has slate floor
- · Includes a gas line and exhaust hood for grill or future outdoor kitchen
- · Opens to large brick patio surrounded by lovely, mature landscaping
- · Primary suite has TWO separate bathrooms!
- · Two additional generously sized bedrooms on the main level
- · Large closets in all bedrooms, including the primary with its extra-large walk-in
- · Full-daylight lower-level bonus room has inside and outside entrances
- · Lower-level includes fireplace surrounded by built-ins
- · Basement includes a partially finished bonus room with wet bar
- · Main-level laundry room provides extra storage and a folding counter
- · Walk-up attic offers additional storage space
- · Drive-thru, two-car garage plus carport
- · Large, paved driveway offers lots of additional parking
- HVAC includes heat pump on main, mini-split and hydronic baseboards in basement, all less than 10 years old
- New roof in 2022
- · City water, sewer and trash