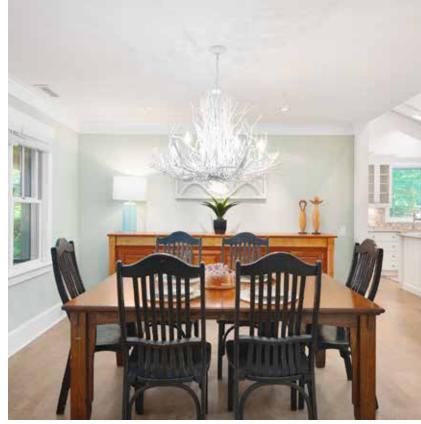

#### **FEATURES**

- · Wonderfully updated mid-century home
- · Coveted Lakeview Park location in North Asheville with no HOA dues
- · Offering 3 bedrooms and 4 full baths
- · Large, beautifully landscaped, 0.69-acre lot
- · Quintessential, covered "rocking chair" front porch
- · Open floor plan with vaulted ceilings
- · Living room with spectacular floor-to-ceiling stone fireplace
- · Formerly wood-burning fireplace currently has gas logs
- · Eat-in kitchen is light and bright
- · Large island has a gas cooktop and a prep sink
- · Wall oven, microwave, and dishwasher, plus a brand-new refrigerator
- · Spacious dining room has picture window overlooking the yard
- · Incredible screened-in porch has slate floor
- · Includes a gas line and exhaust hood for grill or future outdoor kitchen
- · Opens to large brick patio surrounded by lovely, mature landscaping
- · Primary suite has TWO separate bathrooms!
- · Two additional generously sized bedrooms on the main level
- · Large closets in all bedrooms, including the primary with its extra-large walk-in
- · Full-daylight lower-level bonus room has inside and outside entrances
- · Lower-level includes fireplace surrounded by built-ins
- · Basement includes a partially finished bonus room with wet bar
- · Main-level laundry room provides extra storage and a folding counter
- · Walk-up attic offers additional storage space
- · Drive-thru, two-car garage plus carport
- · Large, paved driveway offers lots of additional parking
- HVAC includes heat pump on main, mini-split and hydronic baseboards in basement, all less than 10 years old
- New roof in 2022
- · City water, sewer and trash