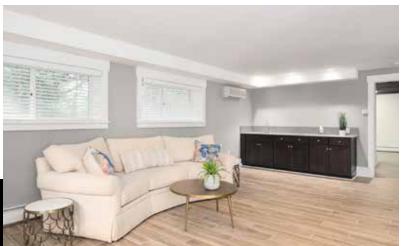

#### **FEATURES**

- · Wonderfully updated mid-century home
- · Coveted Lakeview Park location in North Asheville with no HOA dues
- · Offering 3 bedrooms and 4 full baths
- · Large, beautifully landscaped, 0.69-acre lot
- · Quintessential, covered "rocking chair" front porch
- · Open floor plan with vaulted ceilings
- · Living room with spectacular floor-to-ceiling stone fireplace
- · Formerly wood-burning fireplace currently has gas logs
- · Eat-in kitchen is light and bright
- · Large island has a gas cooktop and a prep sink
- · Wall oven, microwave, and dishwasher, plus a brand-new refrigerator
- · Spacious dining room has picture window overlooking the yard
- · Incredible screened-in porch has slate floor
- · Includes a gas line and exhaust hood for grill or future outdoor kitchen
- · Opens to large brick patio surrounded by lovely, mature landscaping
- · Primary suite has TWO separate bathrooms!
- · Two additional generously sized bedrooms on the main level
- · Large closets in all bedrooms, including the primary with its extra-large walk-in
- · Full-daylight lower-level bonus room has inside and outside entrances
- · Lower-level includes fireplace surrounded by built-ins
- · Basement includes a partially finished bonus room with wet bar
- · Main-level laundry room provides extra storage and a folding counter
- · Walk-up attic offers additional storage space
- · Drive-thru, two-car garage plus carport
- · Large, paved driveway offers lots of additional parking
- HVAC includes heat pump on main, mini-split and hydronic baseboards in basement, all less than 10 years old
- New roof in 2022
- · City water, sewer and trash

#### LOWER LEVEL