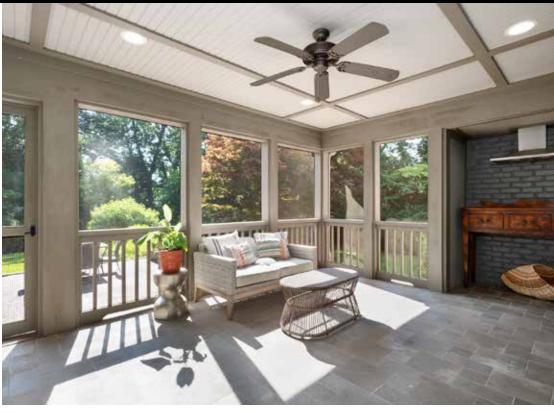

## MID-CENTURY BRICK RANCH IN LOVELY LAKEVIEW PARK

Enjoy one-level living with bonus finished space in the full-daylight, walk-out basement. With 3 bedrooms and 4 full baths, this updated, comfortable home will bring you relaxation the minute you walk through the front door. An open floor plan with a vaulted ceiling, a bright eat-in kitchen plus separate dining area, and a floor-to-ceiling stone fireplace are just some of the features of this wellkept home. Relax on the spacious, screened-in porch which already has a gas line and vent hood for your grill (or future outdoor kitchen!) — set beside a huge brick patio amid beautiful, mature landscaping. The primary suite has two full bathrooms (one for each of you!) and a large walk-in closet. The daylight lower level has a fireplace surrounded by built-ins, plus a partially finished bonus room. Many updates throughout this sweet home. Come see for yourself and fall in love with it today!

#### **FEATURES**

- · Wonderfully updated mid-century home
- · Coveted Lakeview Park location in North Asheville with no HOA dues
- · Offering 3 bedrooms and 4 full baths
- · Large, beautifully landscaped, 0.69-acre lot
- · Quintessential, covered "rocking chair" front porch
- · Open floor plan with vaulted ceilings
- · Living room with spectacular floor-to-ceiling stone fireplace
- · Formerly wood-burning fireplace currently has gas logs
- · Eat-in kitchen is light and bright
- · Large island has a gas cooktop and a prep sink
- · Wall oven, microwave, and dishwasher, plus a brand-new refrigerator
- · Spacious dining room has picture window overlooking the yard
- · Incredible screened-in porch has slate floor
- · Includes a gas line and exhaust hood for grill or future outdoor kitchen
- · Opens to large brick patio surrounded by lovely, mature landscaping
- · Primary suite has TWO separate bathrooms!
- · Two additional generously sized bedrooms on the main level
- · Large closets in all bedrooms, including the primary with its extra-large walk-in
- · Full-daylight lower-level bonus room has inside and outside entrances
- · Lower-level includes fireplace surrounded by built-ins
- · Basement includes a partially finished bonus room with wet bar
- · Main-level laundry room provides extra storage and a folding counter
- · Walk-up attic offers additional storage space
- · Drive-thru, two-car garage plus carport
- · Large, paved driveway offers lots of additional parking
- HVAC includes heat pump on main, mini-split and hydronic baseboards in basement, all less than 10 years old
- New roof in 2022
- · City water, sewer and trash