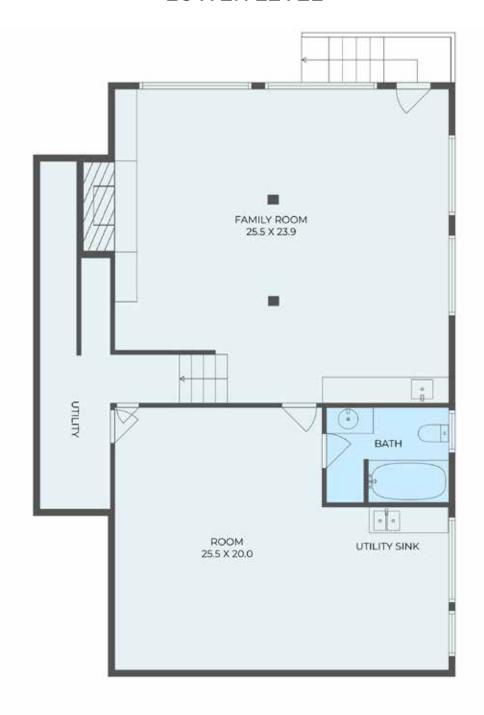

additional storage space
- · Drive-thru, two-car garage plus carport
- · Large, paved driveway offers lots of additional parking
- HVAC includes heat pump on main, mini-split and hydronic baseboards in basement, all less than 10 years old
- New roof in 2022
- · City water, sewer and trash

#### DIRECTIONS

GPS will get you there. If not, from downtown Asheville, go NORTH on Merrimon Avenue. Turn RIGHT onto Beaverdam Road. Go approximately half a mile and turn LEFT onto Elk Mountain Scenic Hwy. First LEFT onto Inglewood. House #31 will be on your RIGHT.



### 31 INGLEWOOD ROAD | ASHEVILLE, NC 28804

3 BEDS | 4 BATHS | 3,649 SF | 0.69 ACRE | MLS #4151595

#### MAIN LEVEL



## 31 INGLEWOOD ROAD | ASHEVILLE, NC 28804

3 BEDS | 4 BATHS | 3,649 SF | 0.69 ACRE | MLS #4151595

#### LOWER LEVEL