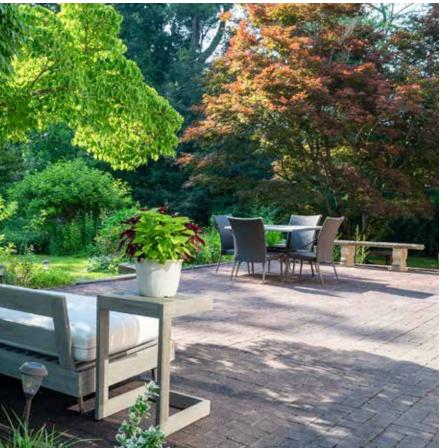

## MID-CENTURY BRICK RANCH IN LOVELY LAKEVIEW PARK

Enjoy one-level living with bonus finished space in the full-daylight, walk-out basement. With 3 bedrooms and 4 full baths, this updated, comfortable home will bring you relaxation the minute you walk through the front door. An open floor plan with a vaulted ceiling, a bright eat-in kitchen plus separate dining area, and a floor-to-ceiling stone fireplace are just some of the features of this wellkept home. Relax on the spacious, screened-in porch which already has a gas line and vent hood for your grill (or future outdoor kitchen!) — set beside a huge brick patio amid beautiful, mature landscaping. The primary suite has two full bathrooms (one for each of you!) and a large walk-in closet. The daylight lower level has a fireplace surrounded by built-ins, plus a partially finished bonus room. Many updates throughout this sweet home. Come see for yourself and fall in love with it today!

#### **FEATURES**

- · Wonderfully updated mid-century home
- · Coveted Lakeview Park location in North Asheville with no HOA dues
- · Offering 3 bedrooms and 4 full baths
- · Large, beautifully landscaped, 0.69-acre lot
- · Quintessential, covered "rocking chair" front porch
- · Open floor plan with vaulted ceilings
- · Living room with spectacular floor-to-ceiling stone fireplace
- · Formerly wood-burning fireplace currently has gas logs
- · Eat-in kitchen is light and bright
- · Large island has a gas cooktop and a prep sink
- · Wall oven, microwave, and dishwasher, plus a brand-new refrigerator
- · Spacious dining room has picture window overlooking the yard
- · Incredible screened-in porch has slate floor
- · Includes a gas line and exhaust hood for grill or future outdoor kitchen
- · Opens to large brick patio surrounded by lovely, mature landscaping
- · Primary suite has TWO separate bathrooms!
- · Two additional generously sized bedrooms on the main level
- · Large closets in all bedrooms, including the primary with its extra-large walk-in
- · Full-daylight lower-level bonus room has inside and outside entrances
- · Lower-level includes fireplace surrounded by built-ins
- · Basement includes a partially finished bonus room with wet bar
- · Main-level laundry room provides extra storage and a folding counter
- · Walk-up attic offers additional storage space
- · Drive-thru, two-car garage plus carport
- · Large, paved driveway offers lots of additional parking
- HVAC includes heat pump on main, mini-split and hydronic baseboards in basement, all less than 10 years old
- New roof in 2022
- · City water, sewer and trash