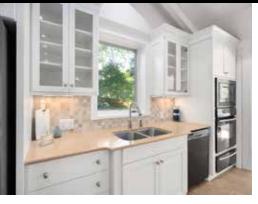

#### **FEATURES**

- · Wonderfully updated mid-century home
- · Coveted Lakeview Park location in North Asheville with no HOA dues
- · Offering 3 bedrooms and 4 full baths
- · Large, beautifully landscaped, 0.69-acre lot
- · Quintessential, covered "rocking chair" front porch
- · Open floor plan with vaulted ceilings
- · Living room with spectacular floor-to-ceiling stone fireplace
- · Formerly wood-burning fireplace currently has gas logs
- · Eat-in kitchen is light and bright
- · Large island has a gas cooktop and a prep sink
- · Wall oven, microwave, and dishwasher, plus a brand-new refrigerator
- · Spacious dining room has picture window overlooking the yard
- · Incredible screened-in porch has slate floor
- · Includes a gas line and exhaust hood for grill or future outdoor kitchen
- · Opens to large brick patio surrounded by lovely, mature landscaping
- · Primary suite has TWO separate bathrooms!
- · Two additional generously sized bedrooms on the main level
- · Large closets in all bedrooms, including the primary with its extra-large walk-in
- · Full-daylight lower-level bonus room has inside and outside entrances
- · Lower-level includes fireplace surrounded by built-ins
- · Basement includes a partially finished bonus room with wet bar
- · Main-level laundry room provides extra storage and a folding counter
- · Walk-up attic offers additional storage space
- · Drive-thru, two-car garage plus carport
- · Large, paved driveway offers lots of additional parking
- HVAC includes heat pump on main, mini-split and hydronic baseboards in basement, all less than 10 years old
- New roof in 2022
- · City water, sewer and trash