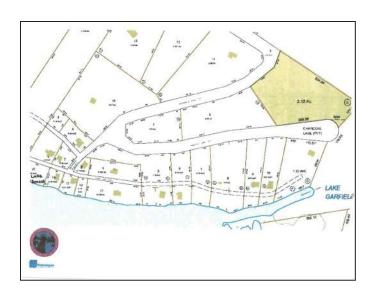

## 3.12 ACRES WITH DEEDED ACCESS TO LAKE GARFIELD Monterey, MA

3.12 acres with access to beautiful Lake Garfield. A substantial parcel of wooded, sloped land, with deeded access to Lake Garfield, including dock rights. Located off of Hupi Rd on a private road. MLS #244086 (RN)

**Price:** \$71,000

| Type of Property | LandOnly               |
|------------------|------------------------|
| Location         | Broderick Rd, Monterey |
| Acreage          | 3.12 acres             |
| Taxes            | \$650.39               |
| Tax Year         | 2024                   |
| Zoning           | Residential            |