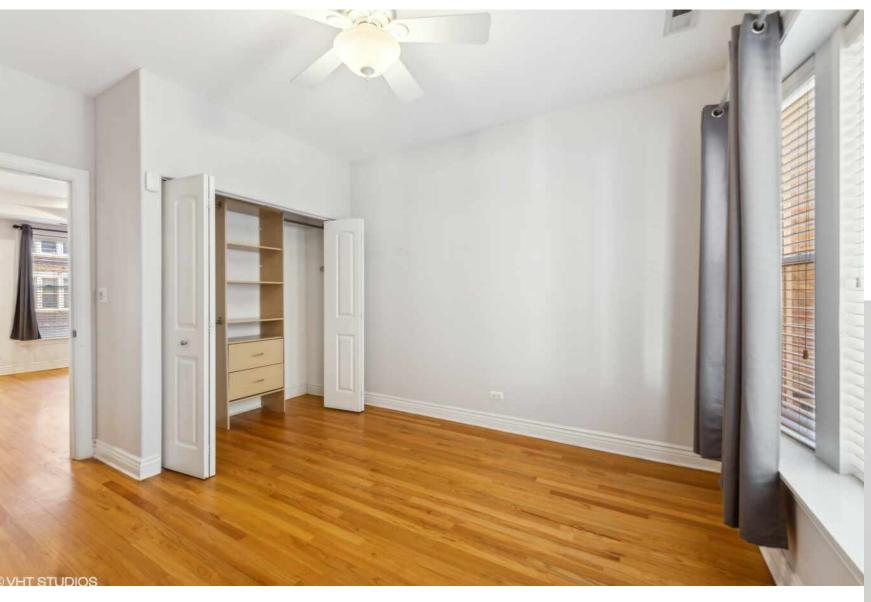

## ROOM DIMENSIONS

LIVING/DINING ROOM : 16' × 12'

KITCHEN: 19' × 9'

PRIMARY BEDROOM : 11' × 12'

2ND BEDROOM : 13' × 9' SUN ROOM : 5' × 10'

DECK: 9' × 11'

Perfect Rogers Park home close to the lakefront & Morse Avenue! Not only an ideal location, but the condo offers 2 bedrooms and a sunroom that makes for an ideal home office area overlooking the courtyard. An eat-in kitchen includes granite counters, glass backsplash tiles, stainless appliances and room for a table. The living room has a gas fireplace and opens to the front sunroom. Both bedrooms are well proportioned. The bathroom has been completely updated in 2019 with new soaking tub, sink & vanity, all new tile work, lighting and storage cabinet. Tray ceilings in the living room & kitchen, hardwood floors throughout, in-unit laundry, individual furnace and central air and a large deck off the kitchen for outdoor grilling & relaxing are just some of the great features of this home. Probably best of all, from this location you can stroll to the lakefront & beach, or enjoy dinner and drinks outside along Glenwood at Morse Avenue just 2 blocks away where the block has been closed to traffic for outdoor dining. Truly a charming area to sit and enjoy. The Morse red line station is also just 2 blocks away. Additionally, a short 5 blocks north is another closed off block at Jarvis Square for dining and drinking as well. The sense of community can't be matched in this area, especially during the warmer spring, summer, and fall months.