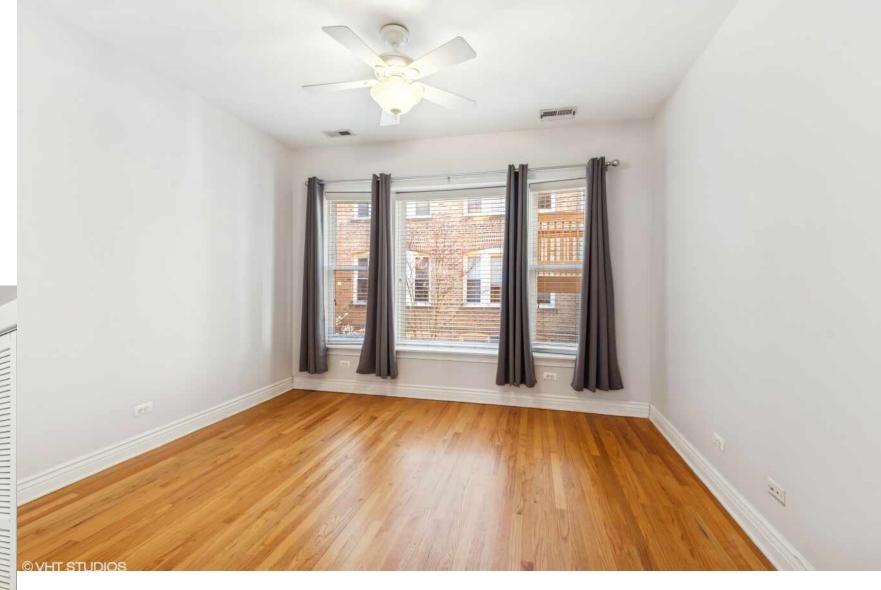

## ROOM DIMENSIONS

LIVING/DINING ROOM : 16' × 12'

KITCHEN: 19' × 9'

PRIMARY BEDROOM : 11' × 12'

2ND BEDROOM : 13' × 9' SUN ROOM : 5' × 10'

DECK: 9' × 11'

Perfect Rogers Park home close to the lakefront & Morse Avenue! Not only an ideal location, but the condo offers 2 bedrooms and a sunroom that makes for an ideal home office area overlooking the courtyard. An eat-in kitchen includes granite counters, glass backsplash tiles, stainless appliances and room for a table. The living room has a gas fireplace and opens to the front sunroom. Both bedrooms are well proportioned. The bathroom has been completely updated in 2019 with new soaking tub, sink & vanity, all new tile work, lighting and storage cabinet. Tray ceilings in the living room & kitchen, hardwood floors throughout, in-unit laundry, individual furnace and central air and a large deck off the kitchen for outdoor grilling & relaxing are just some of the great features of this home. Probably best of all, from this location you can stroll to the lakefront & beach, or enjoy dinner and drinks outside along Glenwood at Morse Avenue just 2 blocks away where the block has been closed to traffic for outdoor dining. Truly a charming area to sit and enjoy. The Morse red line station is also just 2 blocks away. Additionally, a short 5 blocks north is another closed off block at Jarvis Square for dining and drinking as well. The sense of community can't be matched in this area, especially during the warmer spring, summer, and fall months.