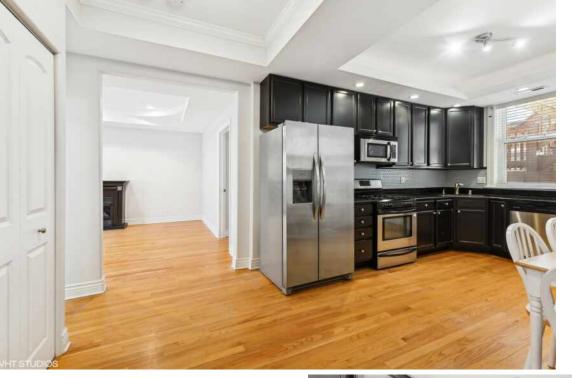

## ROOM DIMENSIONS

LIVING/DINING ROOM : 16' × 12'

KITCHEN: 19' × 9'

PRIMARY BEDROOM : 11' × 12'

2ND BEDROOM : 13' × 9' SUN ROOM : 5' × 10'

DECK: 9' × 11'

Perfect Rogers Park home close to the lakefront & Morse Avenue! Not only an ideal location, but the condo offers 2 bedrooms and a sunroom that makes for an ideal home office area overlooking the courtyard. An eat-in kitchen includes granite counters, glass backsplash tiles, stainless appliances and room for a table. The living room has a gas fireplace and opens to the front sunroom. Both bedrooms are well proportioned. The bathroom has been completely updated in 2019 with new soaking tub, sink & vanity, all new tile work, lighting and storage cabinet. Tray ceilings in the living room & kitchen, hardwood floors throughout, in-unit laundry, individual furnace and central air and a large deck off the kitchen for outdoor grilling & relaxing are just some of the great features of this home. Probably best of all, from this location you can stroll to the lakefront & beach, or enjoy dinner and drinks outside along Glenwood at Morse Avenue just 2 blocks away where the block has been closed to traffic for outdoor dining. Truly a charming area to sit and enjoy. The Morse red line station is also just 2 blocks away. Additionally, a short 5 blocks north is another closed off block at Jarvis Square for dining and drinking as well. The sense of community can't be matched in this area, especially during the warmer spring, summer, and fall months.