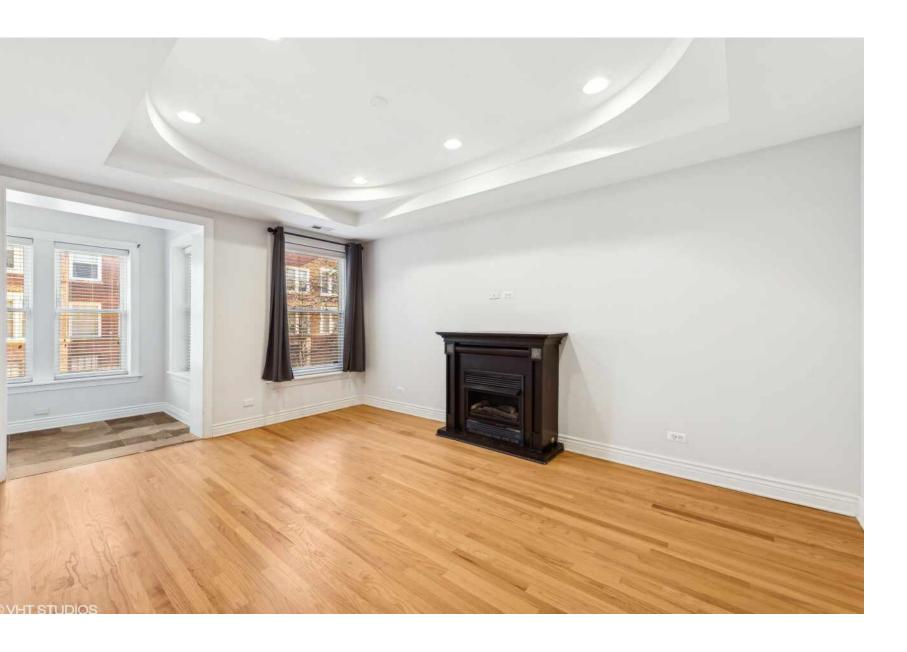

## ROOM DIMENSIONS

LIVING/DINING ROOM : 16' × 12'

KITCHEN: 19' × 9'

PRIMARY BEDROOM : 11' × 12'

2ND BEDROOM : 13' × 9' SUN ROOM : 5' × 10'

DECK: 9' × 11'

Perfect Rogers Park home close to the lakefront & Morse Avenue! Not only an ideal location, but the condo offers 2 bedrooms and a sunroom that makes for an ideal home office area overlooking the courtyard. An eat-in kitchen includes granite counters, glass backsplash tiles, stainless appliances and room for a table. The living room has a gas fireplace and opens to the front sunroom. Both bedrooms are well proportioned. The bathroom has been completely updated in 2019 with new soaking tub, sink & vanity, all new tile work, lighting and storage cabinet. Tray ceilings in the living room & kitchen, hardwood floors throughout, in-unit laundry, individual furnace and central air and a large deck off the kitchen for outdoor grilling & relaxing are just some of the great features of this home. Probably best of all, from this location you can stroll to the lakefront & beach, or enjoy dinner and drinks outside along Glenwood at Morse Avenue just 2 blocks away where the block has been closed to traffic for outdoor dining. Truly a charming area to sit and enjoy. The Morse red line station is also just 2 blocks away. Additionally, a short 5 blocks north is another closed off block at Jarvis Square for dining and drinking as well. The sense of community can't be matched in this area, especially during the warmer spring, summer, and fall months.