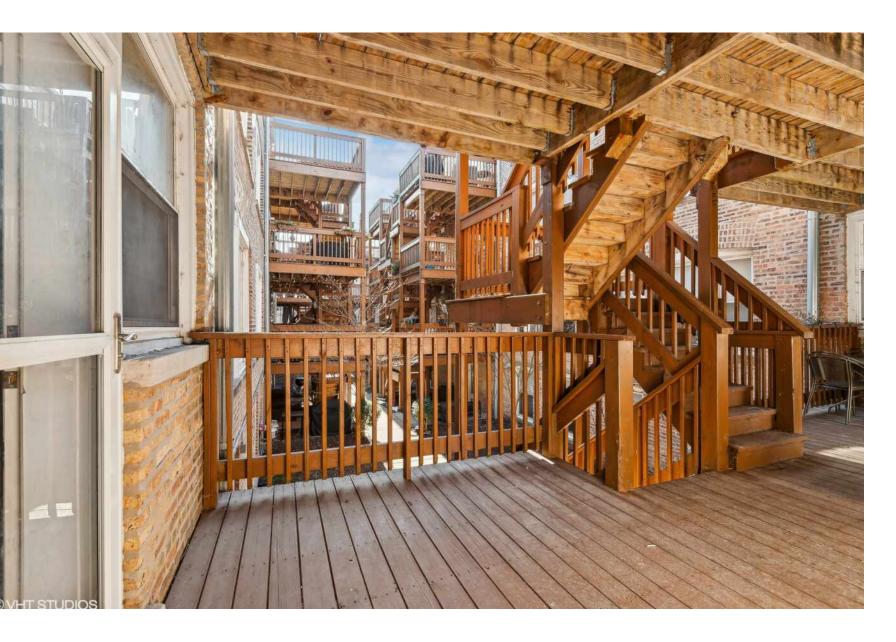

## ROOM DIMENSIONS

LIVING/DINING ROOM : 16' × 12'

KITCHEN: 19' × 9'

PRIMARY BEDROOM : 11' × 12'

2ND BEDROOM : 13' × 9' SUN ROOM : 5' × 10'

DECK: 9' × 11'

Perfect Rogers Park home close to the lakefront & Morse Avenue! Not only an ideal location, but the condo offers 2 bedrooms and a sunroom that makes for an ideal home office area overlooking the courtyard. An eat-in kitchen includes granite counters, glass backsplash tiles, stainless appliances and room for a table. The living room has a gas fireplace and opens to the front sunroom. Both bedrooms are well proportioned. The bathroom has been completely updated in 2019 with new soaking tub, sink & vanity, all new tile work, lighting and storage cabinet. Tray ceilings in the living room & kitchen, hardwood floors throughout, in-unit laundry, individual furnace and central air and a large deck off the kitchen for outdoor grilling & relaxing are just some of the great features of this home. Probably best of all, from this location you can stroll to the lakefront & beach, or enjoy dinner and drinks outside along Glenwood at Morse Avenue just 2 blocks away where the block has been closed to traffic for outdoor dining. Truly a charming area to sit and enjoy. The Morse red line station is also just 2 blocks away. Additionally, a short 5 blocks north is another closed off block at Jarvis Square for dining and drinking as well. The sense of community can't be matched in this area, especially during the warmer spring, summer, and fall months.