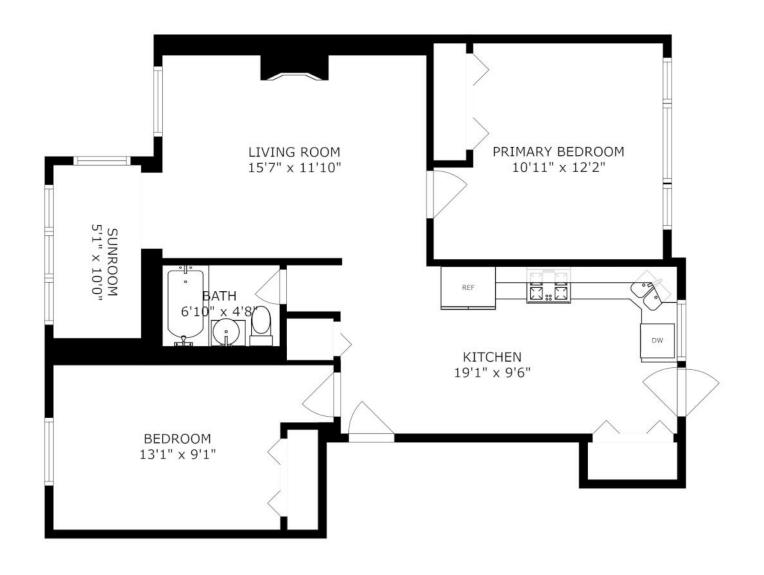

## ROOM DIMENSIONS

LIVING/DINING ROOM : 16' × 12'

KITCHEN: 19' × 9'

PRIMARY BEDROOM : 11' × 12'

2ND BEDROOM : 13' × 9' SUN ROOM : 5' × 10'

DECK: 9' × 11'

Perfect Rogers Park home close to the lakefront & Morse Avenue! Not only an ideal location, but the condo offers 2 bedrooms and a sunroom that makes for an ideal home office area overlooking the courtyard. An eat-in kitchen includes granite counters, glass backsplash tiles, stainless appliances and room for a table. The living room has a gas fireplace and opens to the front sunroom. Both bedrooms are well proportioned. The bathroom has been completely updated in 2019 with new soaking tub, sink & vanity, all new tile work, lighting and storage cabinet. Tray ceilings in the living room & kitchen, hardwood floors throughout, in-unit laundry, individual furnace and central air and a large deck off the kitchen for outdoor grilling & relaxing are just some of the great features of this home. Probably best of all, from this location you can stroll to the lakefront & beach, or enjoy dinner and drinks outside along Glenwood at Morse Avenue just 2 blocks away where the block has been closed to traffic for outdoor dining. Truly a charming area to sit and enjoy. The Morse red line station is also just 2 blocks away. Additionally, a short 5 blocks north is another closed off block at Jarvis Square for dining and drinking as well. The sense of community can't be matched in this area, especially during the warmer spring, summer, and fall months.