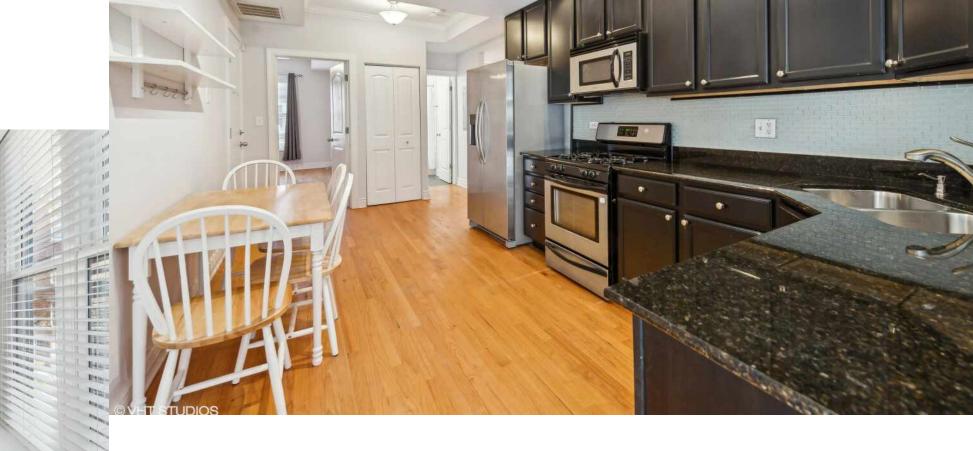

## ROOM DIMENSIONS

LIVING/DINING ROOM : 16' × 12'

KITCHEN: 19' × 9'

PRIMARY BEDROOM : 11' × 12'

2ND BEDROOM : 13' × 9' SUN ROOM : 5' × 10'

DECK: 9' × 11'

Perfect Rogers Park home close to the lakefront & Morse Avenue! Not only an ideal location, but the condo offers 2 bedrooms and a sunroom that makes for an ideal home office area overlooking the courtyard. An eat-in kitchen includes granite counters, glass backsplash tiles, stainless appliances and room for a table. The living room has a gas fireplace and opens to the front sunroom. Both bedrooms are well proportioned. The bathroom has been completely updated in 2019 with new soaking tub, sink & vanity, all new tile work, lighting and storage cabinet. Tray ceilings in the living room & kitchen, hardwood floors throughout, in-unit laundry, individual furnace and central air and a large deck off the kitchen for outdoor grilling & relaxing are just some of the great features of this home. Probably best of all, from this location you can stroll to the lakefront & beach, or enjoy dinner and drinks outside along Glenwood at Morse Avenue just 2 blocks away where the block has been closed to traffic for outdoor dining. Truly a charming area to sit and enjoy. The Morse red line station is also just 2 blocks away. Additionally, a short 5 blocks north is another closed off block at Jarvis Square for dining and drinking as well. The sense of community can't be matched in this area, especially during the warmer spring, summer, and fall months.