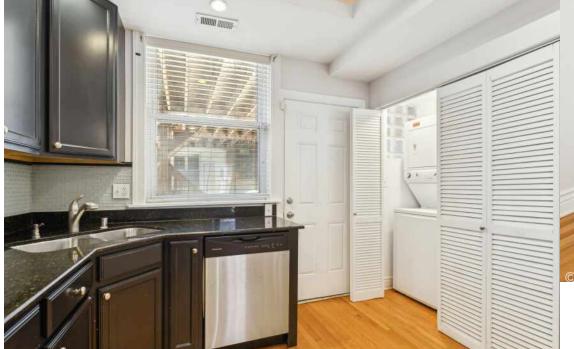

## ROOM DIMENSIONS

LIVING/DINING ROOM : 16' × 12'

KITCHEN: 19' × 9'

PRIMARY BEDROOM : 11' × 12'

2ND BEDROOM : 13' × 9' SUN ROOM : 5' × 10'

DECK: 9' × 11'

Perfect Rogers Park home close to the lakefront & Morse Avenue! Not only an ideal location, but the condo offers 2 bedrooms and a sunroom that makes for an ideal home office area overlooking the courtyard. An eat-in kitchen includes granite counters, glass backsplash tiles, stainless appliances and room for a table. The living room has a gas fireplace and opens to the front sunroom. Both bedrooms are well proportioned. The bathroom has been completely updated in 2019 with new soaking tub, sink & vanity, all new tile work, lighting and storage cabinet. Tray ceilings in the living room & kitchen, hardwood floors throughout, in-unit laundry, individual furnace and central air and a large deck off the kitchen for outdoor grilling & relaxing are just some of the great features of this home. Probably best of all, from this location you can stroll to the lakefront & beach, or enjoy dinner and drinks outside along Glenwood at Morse Avenue just 2 blocks away where the block has been closed to traffic for outdoor dining. Truly a charming area to sit and enjoy. The Morse red line station is also just 2 blocks away. Additionally, a short 5 blocks north is another closed off block at Jarvis Square for dining and drinking as well. The sense of community can't be matched in this area, especially during the warmer spring, summer, and fall months.