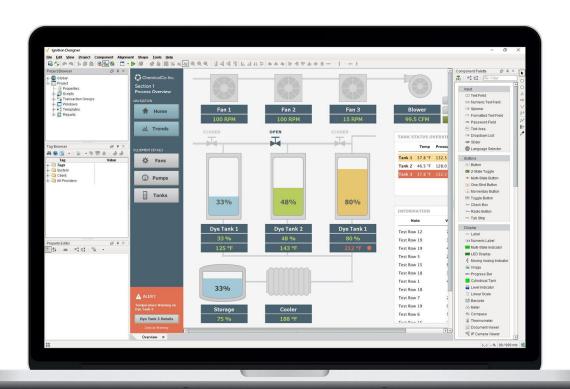

### Designer

- Perspective dev tips
  - Use Page props for bindings
  - Avoid direct prop bindings
  - Use page props in scripts
  - Right Click>Wrap in Container
  - F5 to preview mode toggle
  - Auto on the grow shrink
  - o CSS sizing options: px, %, vw, vh, em
  - Tooltip
  - ContextMenu
  - Auto on the grow shrink

- Tools and troubleshooting
  - UDT hierarchy tool
  - Drop config
  - Embedded view icon to open view
  - Adding a logger
  - Logger levels
  - Perspective print
  - Chrome Dev Tools
    - Console
    - Device toolbar