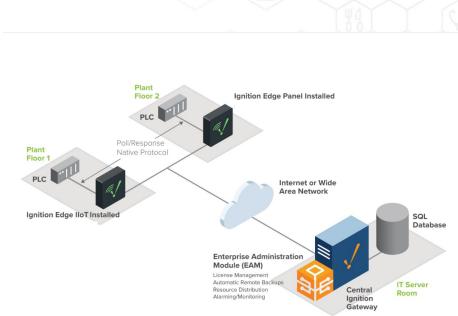

#### Ignition Edge IIoT

- Works with Ignition IIoT solutions and other IIoT platforms
- Turns your devices into MQTTenabled edge gateways
- Polls remote data and publishes to an MQTT server

#### **Ignition Edge Panel**

- Ignition Edge IIoT + Local visualization
- Two Perspective sessions or one local and one remote Vision client
- Good for standalone HMIs and local-client fallback for field HMIs.
- Can publish MQTT data

#### Ignition Edge IIoT with SCADA Architecture

- Multiple facilities with a central system looking at everything
- Ignition Edge can be on-premise as a data collector
- Publish data centrally
- Adds IIoT to your SCADA system
- Regulated industries need local data collection at remote sites.
  - Data needs to come up centrally from those sites.
  - Need to hold onto the data for one month as a buffer