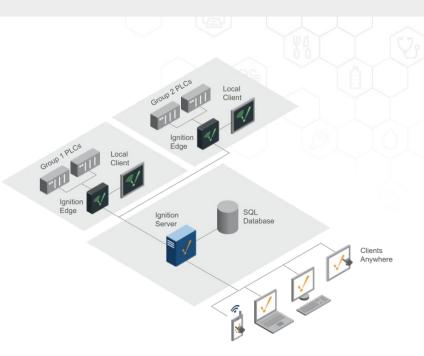

#### Ignition Edge Panel Architecture

- Provides local visualization from remote sites and sends data to a centralized system.
- Standalone HMI at the edge combined with other screens to create an Ignition HMI