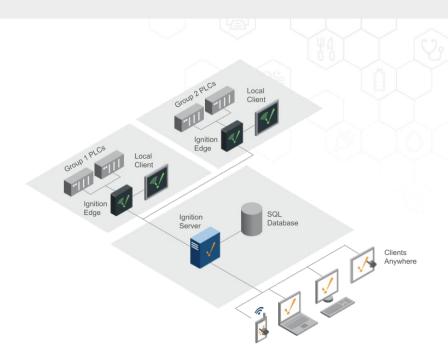

#### Ignition Edge Panel Architecture

- Provides local visualization from remote sites and sends data to a centralized system.
- Standalone HMI at the edge combined with other screens to create an Ignition HMI