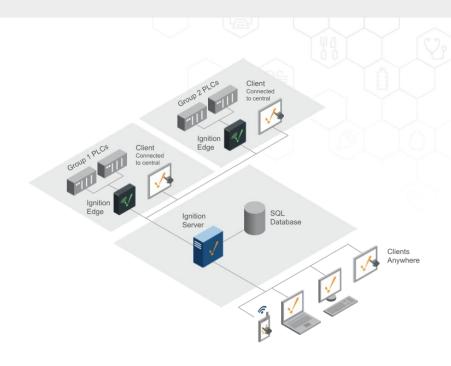

#### Ignition Edge IIoT with SCADA Architecture

- Multiple facilities with a central system looking at everything
- Ignition Edge can be on-premise as a data collector
- Publish data centrally
- Adds IIoT to your SCADA system
- Regulated industries need local data collection at remote sites.
  - Data needs to come up centrally from those sites.
  - Need to hold onto the data for one month as a buffer

#### Ignition Edge Panel Architecture

- Provides local visualization from remote sites and sends data to a centralized system.
- Standalone HMI at the edge combined with other screens to create an Ignition HMI