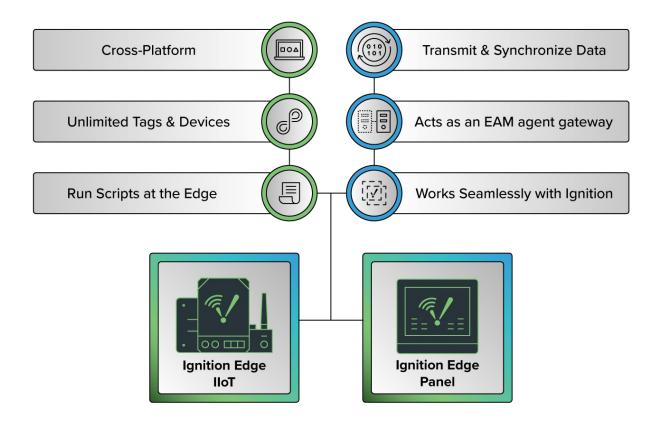

#### Updated Ignition Edge Product Line

#### Ignition Edge IIoT

- Works with Ignition IIoT solutions and other IIoT platforms
- Turns your devices into MQTTenabled edge gateways
- Polls remote data and publishes to an MQTT server

#### **Ignition Edge Panel**

- Ignition Edge IIoT + Local visualization
- Two Perspective sessions or one local and one remote Vision client
- Good for standalone HMIs and local-client fallback for field HMIs.
- Can publish MQTT data