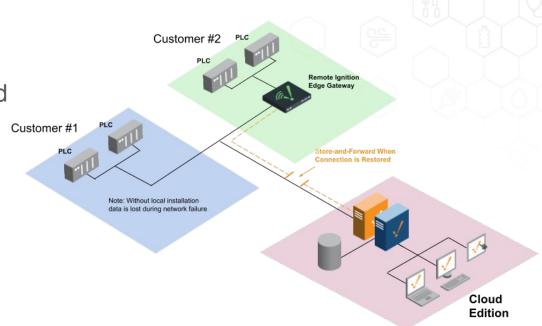

#### Ignition Edge IIoT with SCADA Architecture

- Multiple facilities with a central system looking at everything
- Ignition Edge can be on-premise as a data collector
- Publish data centrally
- Adds IIoT to your SCADA system
- Regulated industries need local data collection at remote sites.
  - Data needs to come up centrally from those sites.
  - Need to hold onto the data for one month as a buffer

#### Ignition Edge Panel Architecture

- Provides local visualization from remote sites and sends data to a centralized system.
- Standalone HMI at the edge combined with other screens to create an Ignition HMI