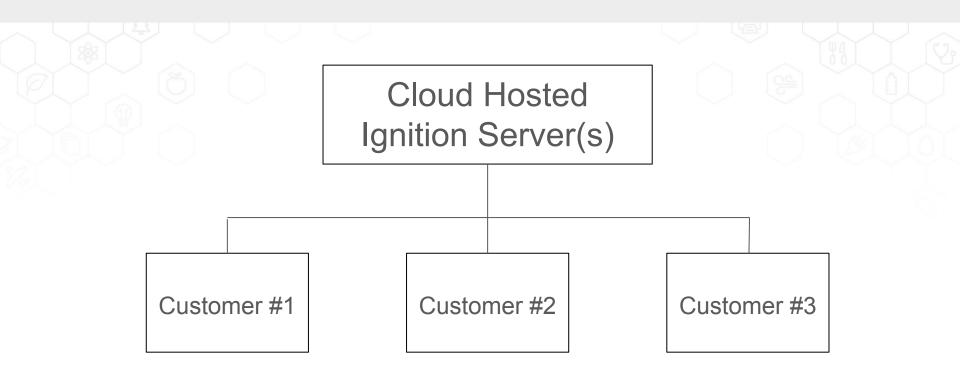

## Guiton Cloud Edition

What is multi-tenant functionality?

- For building reusable commercial applications.
- Multi-tenant functionality offers a new economic model
  - Pay-as-you-go service model

Why enable multi-tenant functionality?

- Allows a company (such as an Integrator) to build an application in Ignition and sell it as a service to customers. They can host multiple customers on the same Ignition server.
- Organizations with common challenges can search for multitenant applications that provide the functionality they need at a cheaper price.