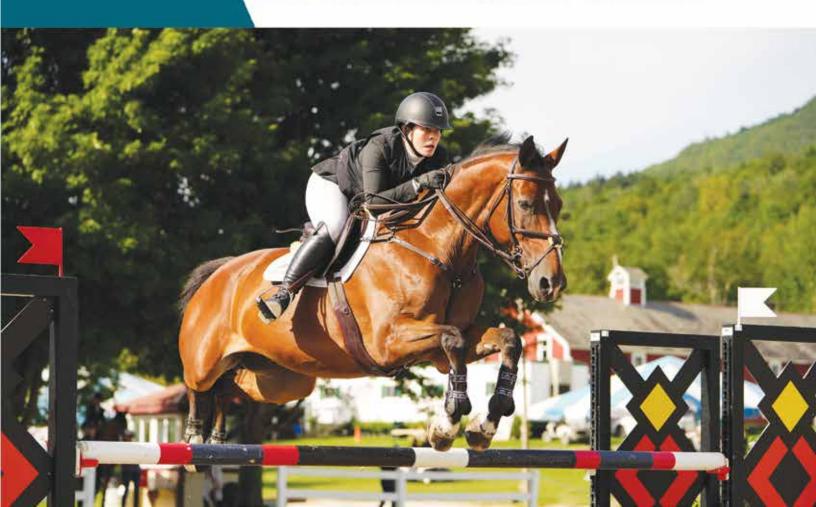

ogram to encourage and enhance the development of Young Jumpers showing at the HITS Manchester Series in 2024.

Open to horses 7-years of age and under who have purchased a stall from the horse show. Show in up to three "open" classes at .65m-1.30m with no entry fee!

This program will allow riders and trainers to choose what height, what days, and in what rings their Young Jumpers compete, allowing flexibility and affordability in developing the horses of tomorrow.

Whether you are training for the Child/Adult Jumper at the The League presented by Marshall & Sterling Insurance, or the Olympic Games in Paris, Milan or Los Angeles, the HITS Young Jumper Program supports the horses in training, their owners, riders, and the people who care for them.

## Here's to the Champions of Tomorrow!



# HITS MANCHESTER YOUNG JUMPER DEVELOPMENT PROGRAM

Under this Program, any horse 7-Years Old or under may show in up to three "open" jumper classes at .65m-1.30m, and have the class fees waived for those classes. See details below. This is in addition to the Young Jumper 5-, 6- and 7-Year Old Jumper Classes that are already offered with a free entry fee. Horses will be eligible to receive Prize Money in classes that offer it. Special Classes, Classics, or classes restricted to Juniors or Amateurs. Exception: a class shown "hors concours" will be eligible for the Program, but prize money will not be paid. Hunter and Equitation classes will not count for this program, and will not be credited.

Horses must have their age on file with their USEF/USHJA Registration, declare their age when R