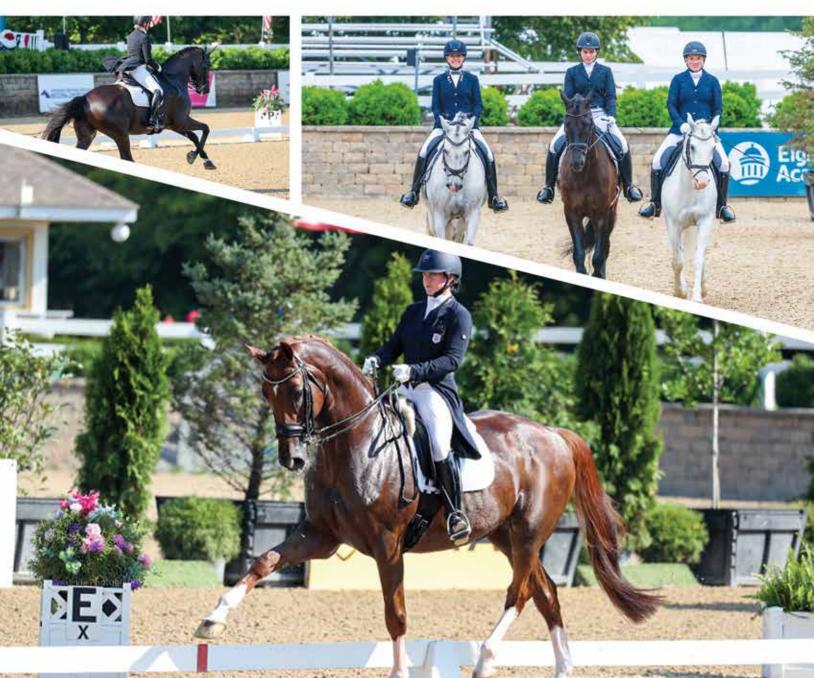

# HITS HUDSON VALLEY SHOW SERIES | July 17 - August 4

- · \$116,050 FEI 3\* Grand Prix Weekly
- \$24,500 Horseflight Jumper Classic 1.35m, Weeks 4, 5 & 6 NEW FOR 2024
- \$15,000 STX Open Speed 1.35m, Weeks 4, 5 & 6 NEW FOR 2024
- USHJA 1.0/1.05m Zone Jumper Championships, Week 5
- USHJA Zone Hunter Team Challenge, Week 6
- USHJA National Hunter Derby, Weeks 4, 5 & 6
- \$25,000 USHJA International Hunter Derby, Weeks 5 & 6
- · Children's Hunter Pony Finals, Week 6
- · WCHR Hunters, Week 6