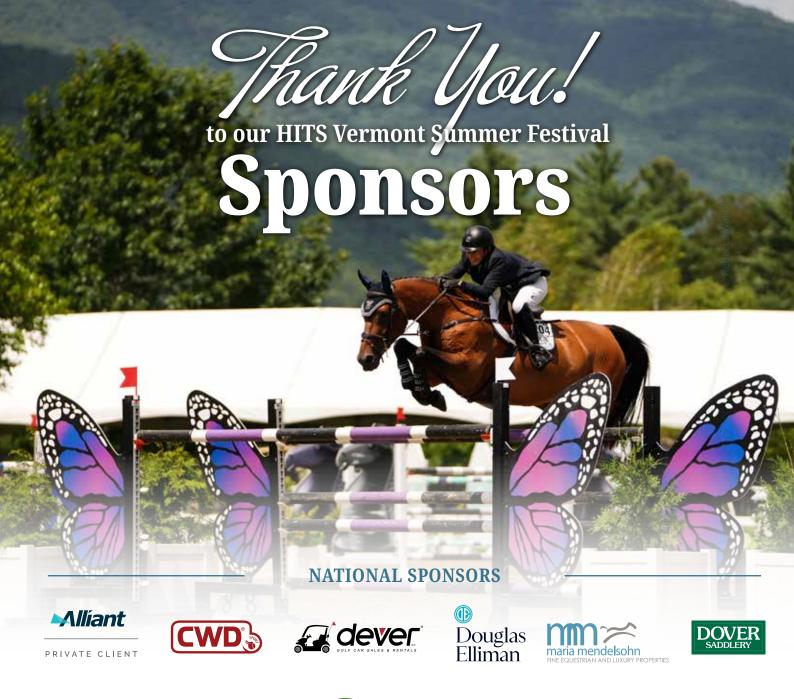

# **Vermont Summer Festival**

Harold Beebe Farm

JULY 3 - AUGUST 11, 2024

# HITS HUDSON VALLEY SHOW SERIES | July 17 - August 4

- · \$116,050 FEI 3\* Grand Prix Weekly
- \$24,500 Horseflight Jumper Classic 1.35m, Weeks 4, 5 & 6 NEW FOR 2024
- \$15,000 STX Open Speed 1.35m, Weeks 4, 5 & 6 NEW FOR 2024
- USHJA 1.0/1.05m Zone Jumper Championships, Week 5
- USHJA Zone Hunter Team Challenge, Week 6
- USHJA National Hunter Derby, Weeks 4, 5 & 6
- \$25,000 USHJA International Hunter Derby, Weeks 5 & 6
- · Children's Hunter Pony Finals, Week 6
- · WCHR Hunters, Week 6