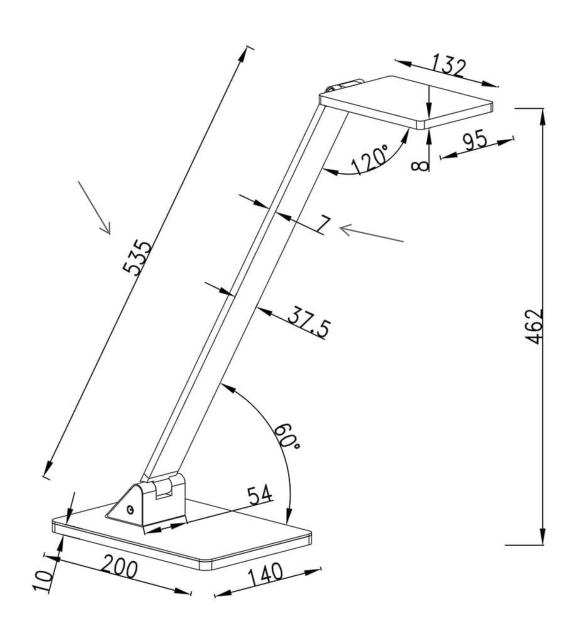

### **RECO Aluminum Desk Lamp**

Model No. PTL8420-AL

RECO LED Desk Lamp in an Aluminum finish

- Anodized finish
- •3 level Touch dimmer
- •OAH 20" (adjustable)
- •Base dimensions: 5.5" x 8"
- •Stem adjusts vertically to 60° at base; Shade adjusts 120°

#### **Product Specifications**

**OAH (in.):** 20

Overall Width (in.): 5.5

**Depth (in.):** 18

**Bulb type:** Integrated LED

Bulb wattage (watts):

**Number of Bulbs:** 

**Bulb included:** 

# unit:mm