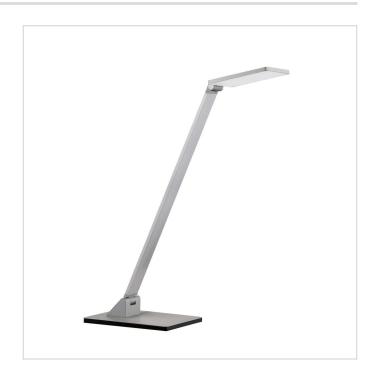

### **RECO Aluminum Desk Lamp**

Model No. PTL8420-AL

RECO LED Desk Lamp in an Aluminum finish

- Anodized finish
- •3 level Touch dimmer
- •OAH 20" (adjustable)
- •Base dimensions: 5.5" x 8"
- •Stem adjusts vertically to 60° at base; Shade adjusts 120°

#### **RECO Aluminum Desk Lamp**

Model No. PTL8420-AL

## **RECO Aluminum Desk Lamp**