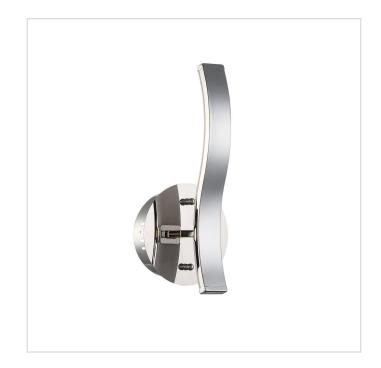

## WAVE LED Chrome Wall Sconce - In light

Model No. PF8112WLI-CH

WAVE 12 inch LED Wall Sconce (light directed inward) in a Chrome finish with White acrylic

•Chrome finish with White acrylic

•Dimmable (with compatible dimmers)

## WAVE LED Chrome Wall Sconce - In light

Model No. PF8112WLI-CH