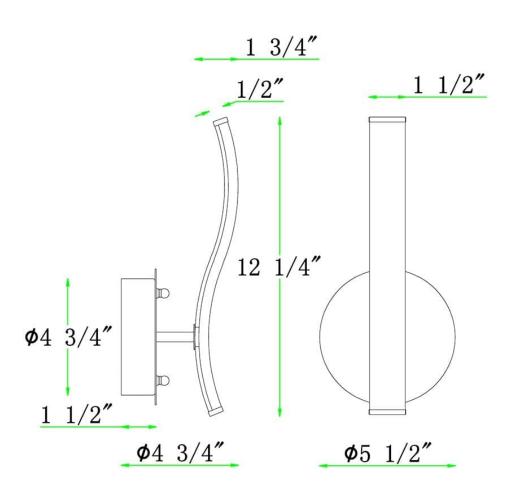

•OAH: 12.25 in. •OAW: 5.5 in. •Ext.: 4.75 in.

**Collection:** WAVE **Finish:** Chrome

| Υ | O           | u | r | D | e             | ta | il | S |
|---|-------------|---|---|---|---------------|----|----|---|
|   | $\mathbf{}$ | u |   | _ | $\overline{}$ | ~~ |    | _ |

## **Product Specifications**

**OAH (in.):** 12.25

Overall Width (in.): 5.5

**Depth (in.):** 4.75

Extension (in.): 4.75

**Bulb:** Integrated LED

**Bulb wattage (watts):** 

Number of Bulbs: