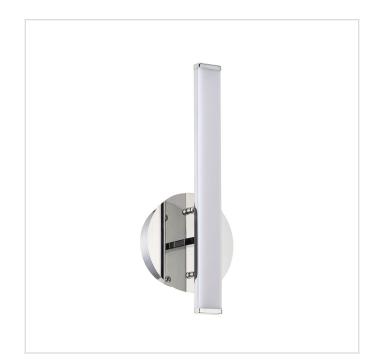

## STRAIT-UP LED Chrome Wall Sconce - Out light

Model No. PF7913WLO-CH

STRAIT-UP 13 inch LED Wall Sconce (light directed outward) in a Chrome finish with White acrylic

•Chrome finish with White acrylic

•Dimmable (with compatible dimmers)

## STRAIT-UP LED Chrome Wall Sconce - Out light

Model No. PF7913WLO-CH