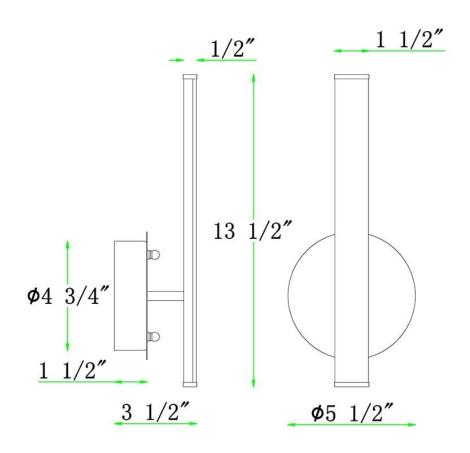

•OAH: 13.5 in. •OAW: 5.5 in.

•Ext.: 3.5 in. (ADA Compliant)

**Collection: STRAIT-UP** 

Finish: Chrome

| Your | Detail | c |
|------|--------|---|
| IUUI | Detail | ı |

Project: Fixture Type/Qty.:

Location: Contact info:

## **Product Specifications**

**OAH (in.):** 13.5

Overall Width (in.): 5.5

**Depth (in.):** 3.5

Extension (in.): 3.5

**Bulb:** Integrated LED

**Bulb wattage (watts):** 

Number of Bulbs: