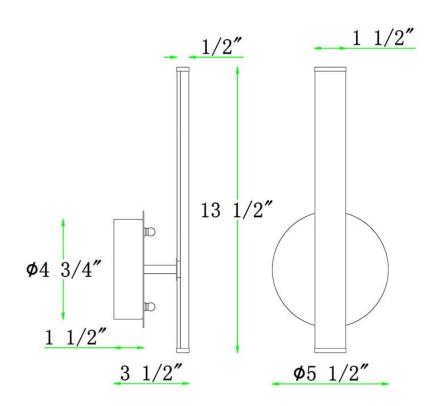

•OAH: 13.5 in. •OAW: 5.5 in.

•Ext.: 3.5 in. (ADA Compliant)

**Collection: STRAIT-UP** 

Finish: Chrome

| Υ | O           | u | r | D | e | ta | il | S |
|---|-------------|---|---|---|---|----|----|---|
|   | $\mathbf{}$ | u |   | _ | · | ·· |    | _ |

## **Product Specifications**

**OAH (in.):** 13.5

Overall Width (in.): 5.5

**Depth (in.):** 3.5

Extension (in.): 3.5

**Bulb:** Integrated LED

**Bulb wattage (watts):** 

Number of Bulbs: