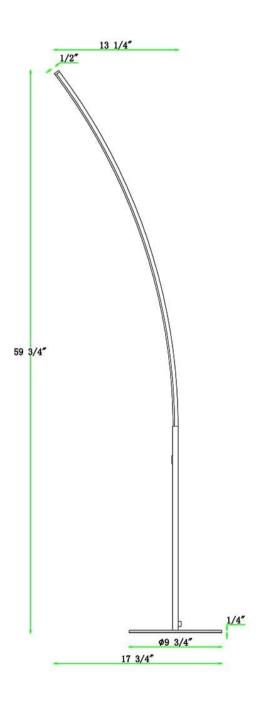

## **Product Specifications**

**OAH (in.):** 60

Overall Width (in.): 10

**Depth (in.):** 10

**Bulb type:** Integrated LED

Bulb wattage (watts):

**Number of Bulbs:** 

**Bulb included:** 